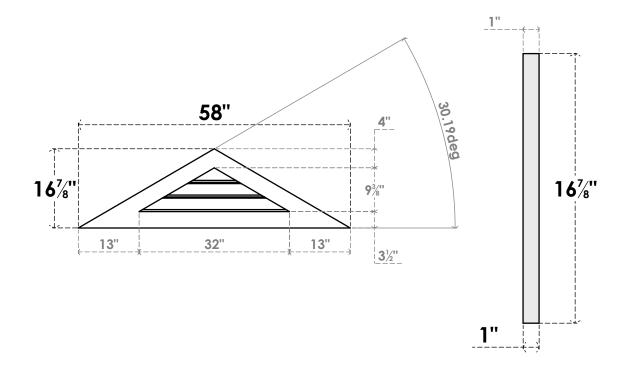

## GVPTR58X1701SF

58"W X 16-7/8"H TRIANGLE SURFACE MOUNT PVC GABLE VENT 7/12 PITCH: FUNCTIONAL, W/ 3-1/2"W X 1"P STANDARD FRAME

**VENTING AREA: 8.01 SQ IN** LOUVER HEIGHT: 3 1/8"

LOUVER QTY: 3

**FRONT** 

SIDE