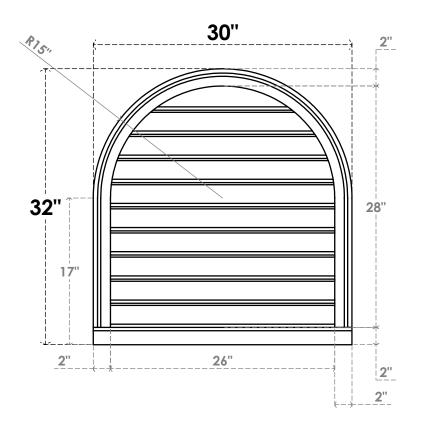

## GVPRT30X3203SF

30"W X 32"H ROUND TOP SURFACE MOUNT PVC GABLE VENT: FUNCTIONAL, W/ 2"W X 2"P **BRICKMOULD SILL FRAME** 

**VENTING AREA: 55.08 SQ IN** 

LOUVER HEIGHT: 2 3/4"

LOUVER QTY: 10

**FRONT** 

SIDE

1. INSTALLATION TO BE COMPLETED IN ACCORDANCE WITH MANUFACTURER'S SPECIFICATIONS. 2. DRAWING MAY NOT BE TO SCALE