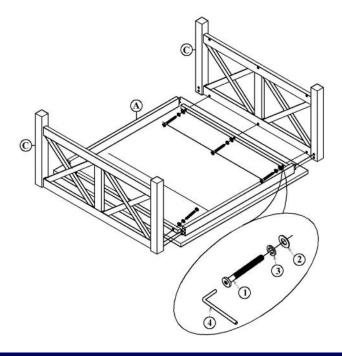

# STEP 1

Attach side frame (C) to the top (A) with bolt (1), washers (2) and (3) as shown below. Tighten with Allen key (4).