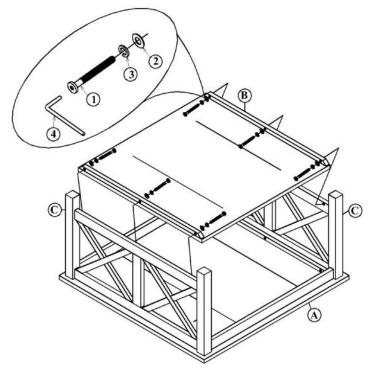

## STEP 2

Attach Bottom shelf (B) to side frames (C) with bolts (1), washers (2) and (3) as shown below. Tighten with Allen key (4).