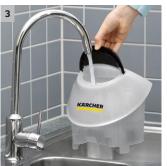

- 3 Continuously refillable, detachable water tank
- For non-stop cleaning and convenient water filling.
- 4 Multifunctional accessories including steam pressure iron
- Floor nozzle, hand nozzle, round brush and lots more for all surfaces.
- 50% time savings when ironing.