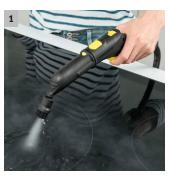

- 1 VapoHydro function
- Adds hot water to steam. Dirt is removed more easily and simply washed away.
- For even better cleaning results.
- 2 Floor cleaning set EasyFix with flexible joint on the floor nozzle and convenient hook-and-loop fixing for the floor cleaning cloth
- Optimal cleaning results on all types of hard floors around the home thanks to efficient lamella technology.
- Contactless cloth changing without contact with dirt, and convenient attachment of the floor cleaning cloth thanks to the hook-and-loop system.