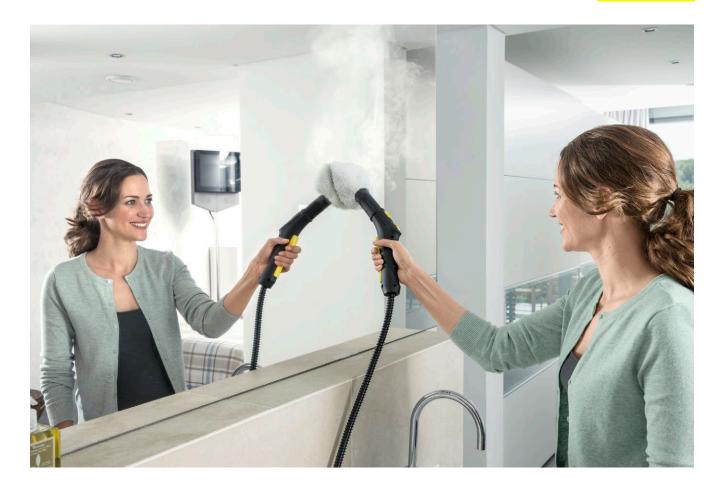

- 1 VapoHydro function
- Adds hot water to steam. Dirt is removed more easily and simply washed away.
- For even better cleaning results.
- 2 Floor cleaning set EasyFix with flexible joint on the floor nozzle and convenient hook-and-loop fixing for the floor cleaning cloth
- Optimal cleaning results on all types of hard floors around the home thanks to efficient lamella technology.
- Contactless cloth changing without contact with dirt, and convenient attachment of the floor cleaning cloth thanks to the hook-and-loop system.

- 3 Continuously refillable, detachable water tank
- For non-stop cleaning and convenient water filling.
- 4 Multifunctional accessories including steam pressure iron
- Floor nozzle, hand nozzle, round brush and lots more for all surfaces.
- 50% time savings when ironing.