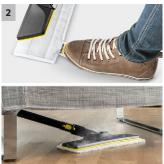

- 3 Continuously refillable, detachable water tank
- For non-stop cleaning and convenient water filling.
- 4 Multifunctional accessories including steam pressure iron
- Floor nozzle, hand nozzle, round brush and lots more for all surfaces.
- 50% time savings when ironing.