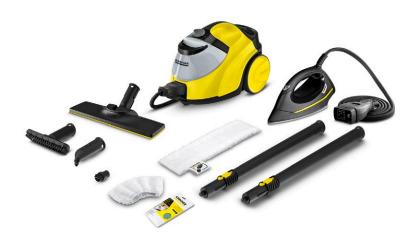

### SC 5 EasyFix Iron

Working full steam ahead: the SC 5 EasyFix Iron steam cleaner with 4.2 bar steam pressure and steam pressure iron. Incl. EasyFix floor nozzle, VapoHydro function, permanently refillable water tank and floor nozzle.

- 1 VapoHydro function
- Adds hot water to steam. Dirt is removed more easily and simply washed away.
- For even better cleaning results.
- 2 Floor cleaning set EasyFix with flexible joint on the floor nozzle and convenient hook-and-loop fixing for the floor cleaning cloth
- Optimal cleaning results on all types of hard floors around the home thanks to efficient lamella technology.
- Contactless cloth changing without contact with dirt, and convenient attachment of the floor cleaning cloth thanks to the hook-and-loop system.

- 3 Continuously refillable, detachable water tank
- For non-stop cleaning and convenient water filling.
- 4 Multifunctional accessories including steam pressure iron
- Floor nozzle, hand nozzle, round brush and lots more for all surfaces.
- 50% time savings when ironing.