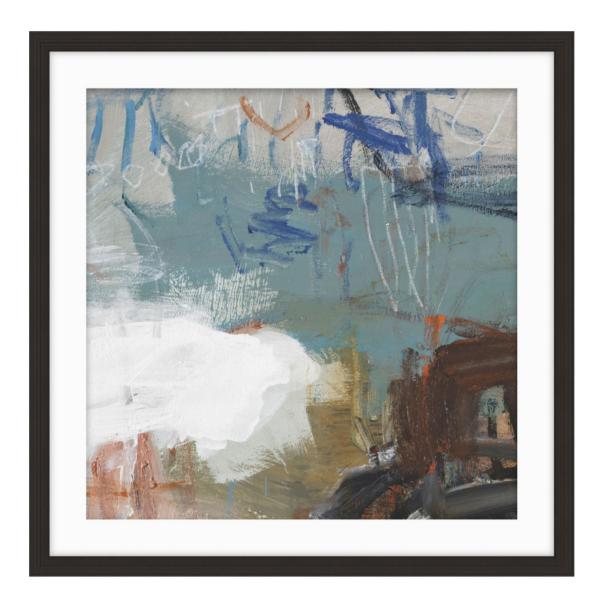

## **Eloquent Thoughts4**

D2218S44342-3567

Eloquent Thoughts III is part of a series of six works that hark back to the Abstract Expressionist movement that emerged in the mid-20th century. These works are characterized by bold, gestural marks that express action.

An abstract subject appears to be lost in quiet reflection in this energetic work. Featuring diverse marks and swathes of color that offer an industrial feel, a multi-color scheme in steel blue, alabaster, burnt orange, mustard, and dove grey lends strength to the work. An original addition to the carefully curated ART by TA Collection.