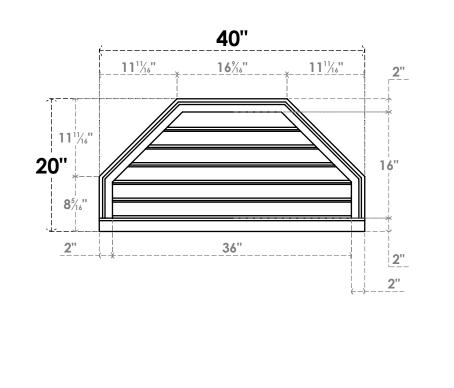

## GVPOT40X2003SF

40"W X 20"H OCTAGONAL TOP SURFACE MOUNT PVC GABLE VENT: FUNCTIONAL, W/ 2"W X 2"P **BRICKMOULD SILL FRAME** 

FRONT

VENTING AREA: 37.18 SQ IN LOUVER HEIGHT: 2 5/8" LOUVER QTY: 6

**EKENA MILLWORK** 