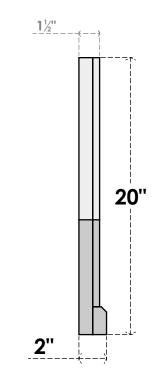

## GVPOT40X2003SF

40"W X 20"H OCTAGONAL TOP SURFACE MOUNT PVC GABLE VENT: FUNCTIONAL, W/ 2"W X 2"P **BRICKMOULD SILL FRAME** 

FRONT

VENTING AREA: 37.18 SQ IN LOUVER HEIGHT: 2 5/8" LOUVER QTY: 6

**EKENA MILLWORK** 

NOTES 1. INSTALLATION TO BE COMPLETED IN ACCORDANCE WITH MANUFACTURER'S SPECIFICATIONS. 2. DRAWING MAY NOT BE TO SCALE

SIDE

3. THIS DRAWING IS INTENDED FOR DESIGN AND PLANNING PURPOSES ONLY.

A. ALL INFORMATION CONTAINED HEREIN WAS CURRENT AT THE TIME OF DEVELOPMENT BUT MUST BE REVIEWED AND APPROVED BY THE PRODUCT MANUFACTURER TO BE CONSIDERED ACCURATE.
ARCHITECTURAL GRADE PVC PRODUCTS ARE MADE FROM EXPANDED CELLULAR PVC AND COME NATURALLY WHITE BUT MAY BE