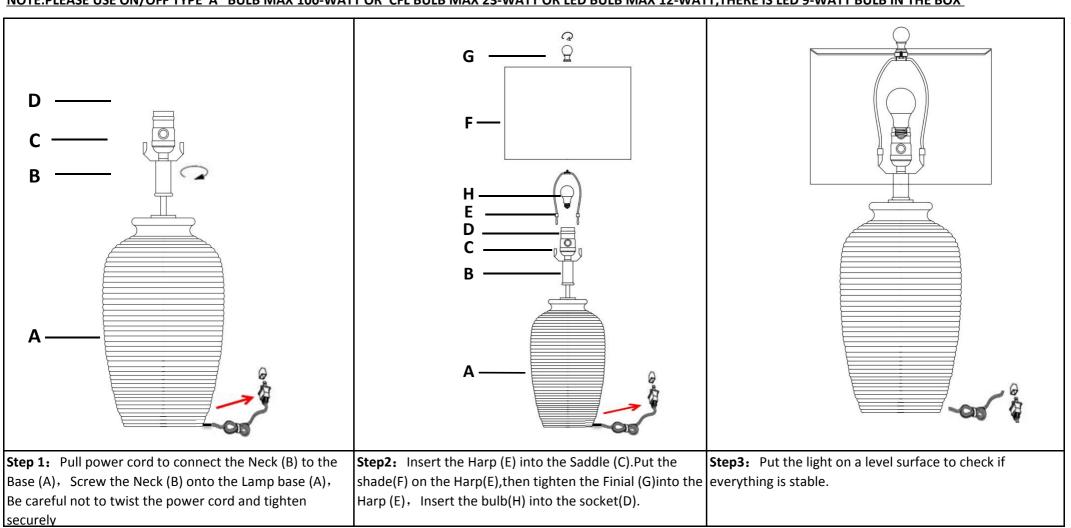

## NOTE:PLEASE USE ON/OFF TYPE"A" BULB MAX 100-WATT OR CFL BULB MAX 23-WATT OR LED BULB MAX 12-WATT,THERE IS LED 9-WATT BULB IN THE BOX