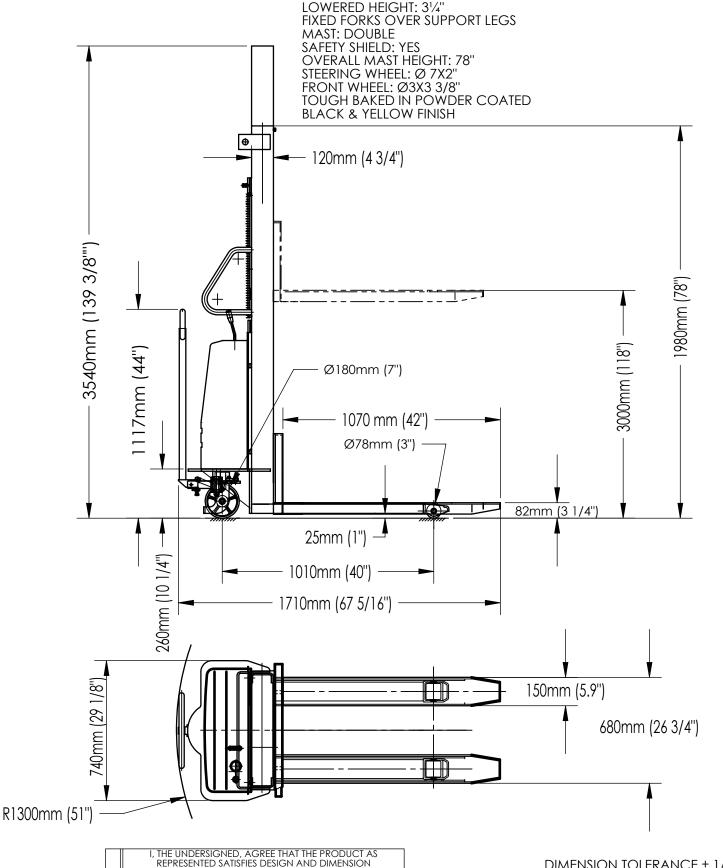

## SEMI-ELECTRIC STACKER - FIXED FORKS OVER SUPPORT LEGS - SL-118-FF \*\*\*ANY ADDITIONS, DELETIONS, OR OMISSIONS MUST BE CORRECTED ON THIS DRAWING AS THIS DRAWING WILL BE CONSIDERED ALL INCLUSIVE\*\*\* ALL GRAPHICS PROVIDED ARE FOR REFERENCE ONLY. IF CERTAIN DIMENSIONS ARE CRITICAL PLEASE VERIFY THOSE DIMENSIONS WITH YOUR SALESPERSON STANDARD FEATURES SPECIAL FEATURES MODEL NUMBER: SL-118-FF CAPACITY (UDL): 2,000 LBS UP TO 62" CAPACITY (UDL): 1,500 LBS UP TO 118" LIFT HEIGHT: 118" LOWERED HEIGHT: 31/4" FIXED FORKS OVER SUPPORT LEGS MAST: DOUBLE SAFETY SHIELD: YES **OVERALL MAST HEIGHT: 78"** STEERING WHEEL: Ø 7X2 FRONT WHEEL: Ø3X3 3/8" TOUGH BAKED IN POWDER COATED **BLACK & YELLOW FINISH** 0 120mm (4 3/4") 3540mm (139 3/8"") 1980mm (78") Ø180mm (7") 1070 mm (42") Ø78mm (3")