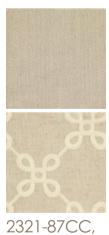

## caracole



## CHITTER CHATTER

cla-418-272

**COLLECTION:** Caracole Classic

**DIMENSIONS:** 20.25W x 24.5D x 39.5H

Every well-hosted event starts with comfortable dining and this sophisticated armchair ensures a divine experience. Its classic silhouette is illuminated with a Radiant Pearl finish and Sparkling Argent highlights that accentuate its lovely curves. Sabre legs distinguish its back while tapered front legs convey timeless elegance. Upholstered in a stunning neutral fabric, it makes the perfect complement to a stylish dining table.

## FINISH:







Sparkling Argent

## FABRIC:



8268-35CC