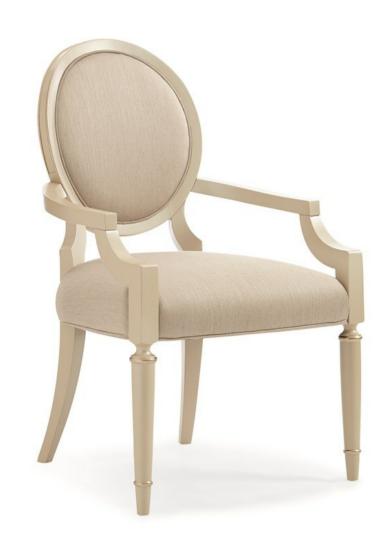

## CHITTER CHATTER

cla-418-272

**COLLECTION:** Caracole Classic

**DIMENSIONS:** 20.25W x 24.5D x 39.5H

Every well-hosted event starts with comfortable dining and this sophisticated armchair ensures a divine experience. Its classic silhouette is illuminated with a Radiant Pearl finish and Sparkling Argent highlights that accentuate its lovely curves. Sabre legs distinguish its back while tapered front legs convey timeless elegance. Upholstered in a stunning neutral fabric, it makes the perfect complement to a stylish dining table.

## FINISH:

Sparkling Argent