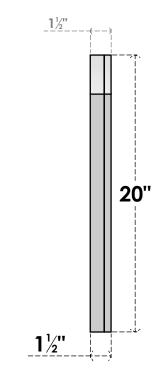

## GVPAR18X2002SN

18"W X 20"H ARCH TOP SURFACE MOUNT PVC GABLE VENT: NON-FUNCTIONAL, W/ 2"W X 1-1/2"P **BRICKMOULD FRAME** 

## SIDE