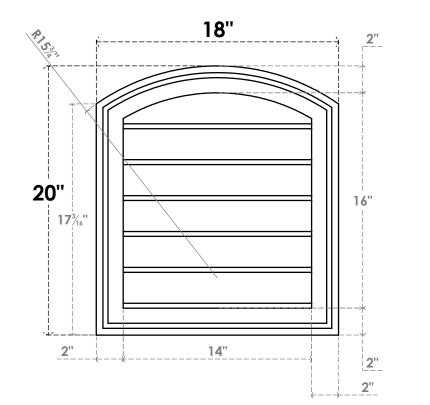

## GVPAR18X2002SN

18"W X 20"H ARCH TOP SURFACE MOUNT PVC GABLE VENT: NON-FUNCTIONAL, W/ 2"W X 1-1/2"P **BRICKMOULD FRAME** 

## FRONT

## LOUVER HEIGHT: 2 5/8" LOUVER QTY: 6

NOTES

NOTES 1. INSTALLATION TO BE COMPLETED IN ACCORDANCE WITH MANUFACTURER'S SPECIFICATIONS. 2. DRAWING MAY NOT BE TO SCALE 3. THIS DRAWING IS INTENDED FOR DESIGN AND PLANNING PURPOSES ONLY. 4. ALL INFORMATION CONTAINED HEREIN WAS CURRENT AT THE TIME OF DEVELOPMENT BUT MUST BE REVIEWED AND APPROVED BY THE PRODUCT MANUFACTURER TO BE CONSIDERED ACCURATE. 5. ARCHITECTURAL GRADE PVC PRODUCTS ARE MADE FROM EXPANDED CELLULAR PVC AND COME NATURALLY WHITE BUT MAY BE DAINTED