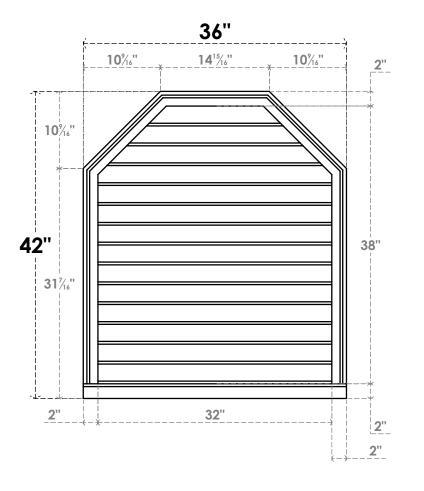

## GVPOT36X4203SN

36"W X 42"H OCTAGONAL TOP SURFACE MOUNT PVC GABLE VENT: NON-FUNCTIONAL, W/ 2"W X 2"P BRICKMOULD SILL FRAME

LOUVER HEIGHT: 2 3/4"

LOUVER QTY: 14

**FRONT** 

SIDE

EKENA MILLWORK 2300 WEST MAIN ST. CLARKSVILLE, TX 75426 TOLL FREE: 866-607-0453 WWW.EKENAMILLWORK.COM