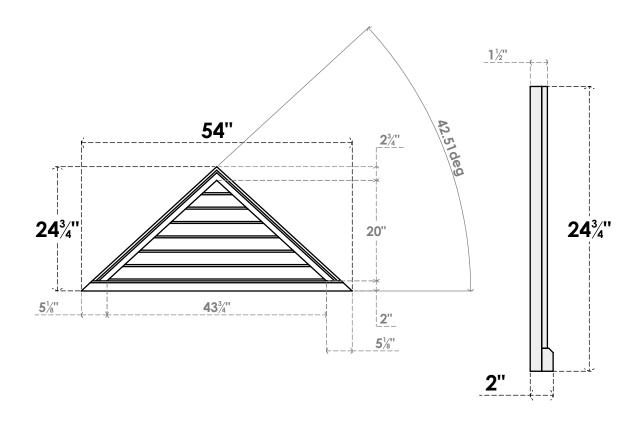

## GVPTR54X2503SN

54"W X 24-3/4"H TRIANGLE SURFACE MOUNT PVC GABLE VENT 11/12 PITCH: NON-FUNCTIONAL, W/2"W X 2"P BRICKMOULD SILL FRAME

**FRONT** 

SIDE

LOUVER HEIGHT: 2 7/8" LOUVER QTY: 7

1. INSTALLATION TO BE COMPLETED IN ACCORDANCE WITH MANUFACTURER'S SPECIFICATIONS. 2. DRAWING MAY NOT BE TO SCALE