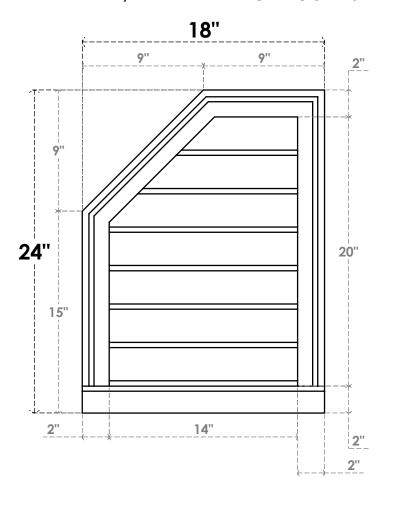

## **GVPOL18X2403SN**

18"W X 24"H HALF OCTAGON TOP LEFT SURFACE MOUNT PVC GABLE VENT: NON-FUNCTIONAL, W/ 2"W X 2"P BRICKMOULD SILL FRAME

**FRONT** 

SIDE

LOUVER HEIGHT: 2 7/8" LOUVER QTY: 7

1. INSTALLATION TO BE COMPLETED IN ACCORDANCE WITH MANUFACTURER'S SPECIFICATIONS.
2. DRAWING MAY NOT BE TO SCALE

2. DRAWING MAT NOT BE TO SCALE
3. THIS DRAWING IS INTENDED FOR DESIGN AND PLANNING PURPOSES ONLY.
4. ALL INFORMATION CONTAINED HEREIN WAS CURRENT AT THE TIME OF DEVELOPMENT BUT MUST BE REVIEWED AND APPROVED BY THE PRODUCT MANUFACTURER TO BE CONSIDERED ACCURATE.
5. ARCHITECTURAL GRADE PVC PRODUCTS ARE MADE FROM EXPANDED CELLULAR PVC AND COME NATURALLY WHITE BUT MAY BE