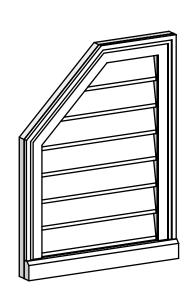

## **GVPOL18X2403SN**

18"W X 24"H HALF OCTAGON TOP LEFT SURFACE MOUNT PVC GABLE VENT: NON-FUNCTIONAL, W/ 2"W X 2"P BRICKMOULD SILL FRAME

**FRONT** 

SIDE

LOUVER HEIGHT: 2 7/8" LOUVER QTY: 7

1. INSTALLATION TO BE COMPLETED IN ACCORDANCE WITH MANUFACTURER'S SPECIFICATIONS.
2. DRAWING MAY NOT BE TO SCALE