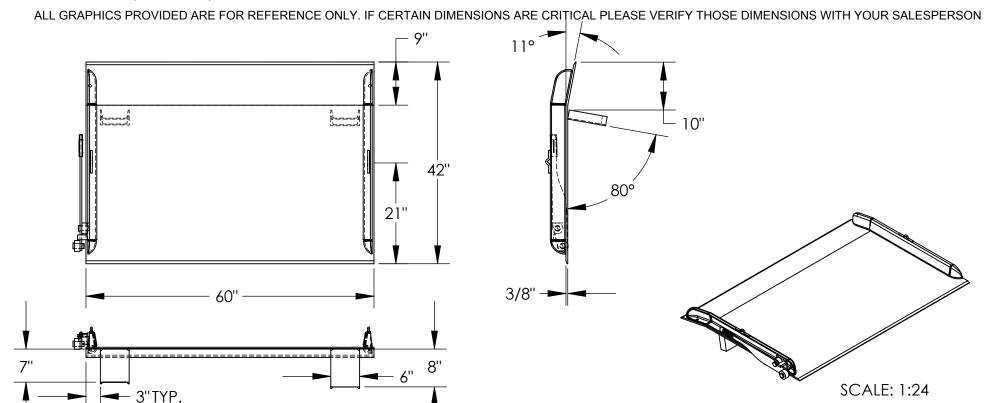

## STANDARD FEATURES

MODEL NUMBER: TS-20-6042

CAPACITY: 20,000 LBS OVERALL WIDTH: 60" OVERALL LENGTH: 42"

I FFT

DOCKPLATE THICKNESS: 3/8" LEVER LIFT IS STANDARD

LOCKING LEGS ARE 6" WIDE RIGHT LEG LENGTH IS 8"

LEFT LEG LENGTH IS 7"

CROWN IS 11° & 9" FROM EDGE

## \*OPTIONAL SPECIAL FEATURES

OPTIONAL 2 PINS (10-112-001) & 2 CHAINS (1/4" CHAIN, 1,200 LBS 36" LONG, W/HOOK) \*AVAILABLE AT AN ADDITIONAL COST