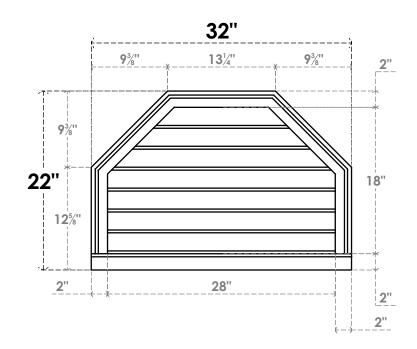

## GVPOT32X2203SN

32"W X 22"H OCTAGONAL TOP SURFACE MOUNT PVC GABLE VENT: NON-FUNCTIONAL, W/ 2"W X 2"P BRICKMOULD SILL FRAME

LOUVER HEIGHT: 2 5/8" LOUVER QTY: 7

NOTES

FRONT

1. INSTALLATION TO BE COMPLETED IN ACCORDANCE WITH MANUFACTURER'S SPECIFICATIONS. 2. DRAWING MAY NOT BE TO SCALE