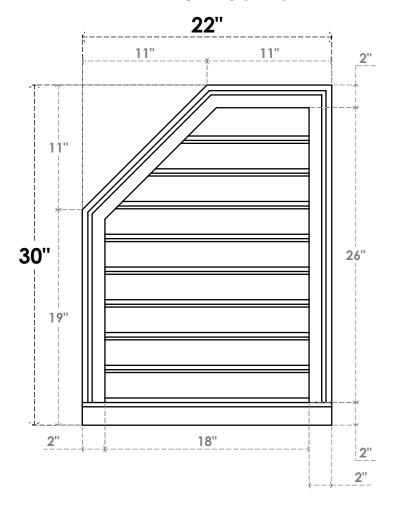

## GVPOL22X3003SF

22"W X 30"H HALF OCTAGON TOP LEFT SURFACE MOUNT PVC GABLE VENT: FUNCTIONAL, W/ 2"W X 2"P BRICKMOULD SILL FRAME

**VENTING AREA: 32.96 SQ IN** LOUVER HEIGHT: 2 7/8"

LOUVER QTY: 9

**FRONT** 