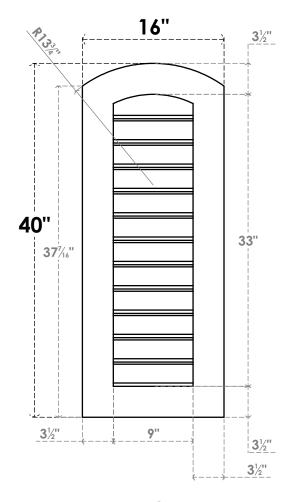

## GVPAR16X4001SF

16"W X 40"H ARCH TOP SURFACE MOUNT PVC GABLE VENT: FUNCTIONAL, W/ 3-1/2"W X 1"P STANDARD FRAME

**FRONT** 

SIDE

**VENTING AREA: 24.75 SQ IN** 

LOUVER HEIGHT: 2 3/4"

LOUVER QTY: 12

EKENA MILLWORK 2300 WEST MAIN ST. CLARKSVILLE, TX 75426 TOLL FREE: 866-607-0453 WWW.EKENAMILLWORK.COM