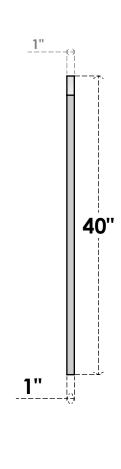

## GVPAR16X4001SF

16"W X 40"H ARCH TOP SURFACE MOUNT PVC GABLE VENT: FUNCTIONAL, W/ 3-1/2"W X 1"P STANDARD FRAME

**FRONT** 

SIDE

**VENTING AREA: 24.75 SQ IN** 

LOUVER HEIGHT: 2 3/4"

LOUVER QTY: 12

EKENA MILLWORK 2300 WEST MAIN ST. CLARKSVILLE, TX 75426 TOLL FREE: 866-607-0453 WWW.EKENAMILLWORK.COM