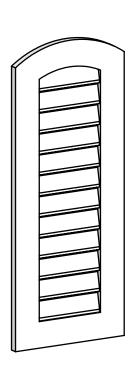

## GVPAR16X4001SF

16"W X 40"H ARCH TOP SURFACE MOUNT PVC GABLE VENT: FUNCTIONAL, W/ 3-1/2"W X 1"P STANDARD FRAME

**FRONT** 

SIDE

**VENTING AREA: 24.75 SQ IN** 

LOUVER HEIGHT: 2 3/4"

LOUVER QTY: 12

EKENA MILLWORK 2300 WEST MAIN ST. CLARKSVILLE, TX 75426 TOLL FREE: 866-607-0453 WWW.EKENAMILLWORK.COM