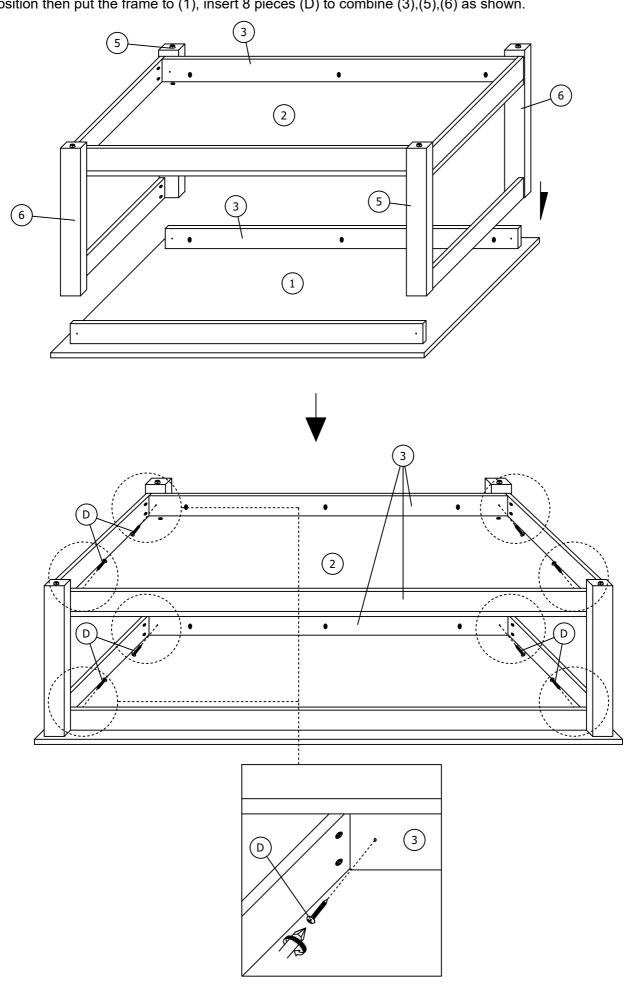

## STEP 8

Align position then put the frame to (1), insert 8 pieces (D) to combine (3),(5),(6) as shown.