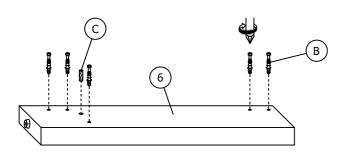

#### STEP 4

Insert 5 pieces (B),1 piece (C) to (5) as shown. Insert 5 pieces (B),1 piece (C) to (6) as shown.