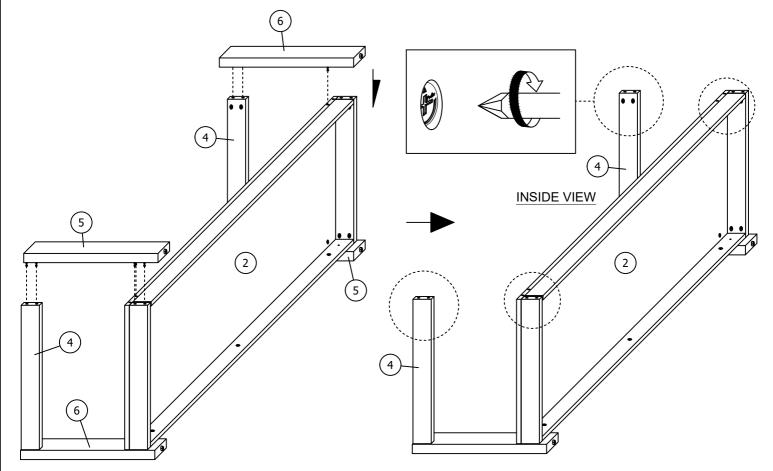

#### STEP 5

Combine 2 pieces (4) to (5) then tighten the 4 pieces (A)-(pre insert in step 3) as shown.

Combine 2 pieces (4) to (6) then tighten the 4 pieces (A)-(pre insert in step 3) as shown.

Attention the direction of (4).

## STEP 6

Combine (2) to (5),(6) then tighten the 2 pieces (A)-(pre insert in step 2) as shown.