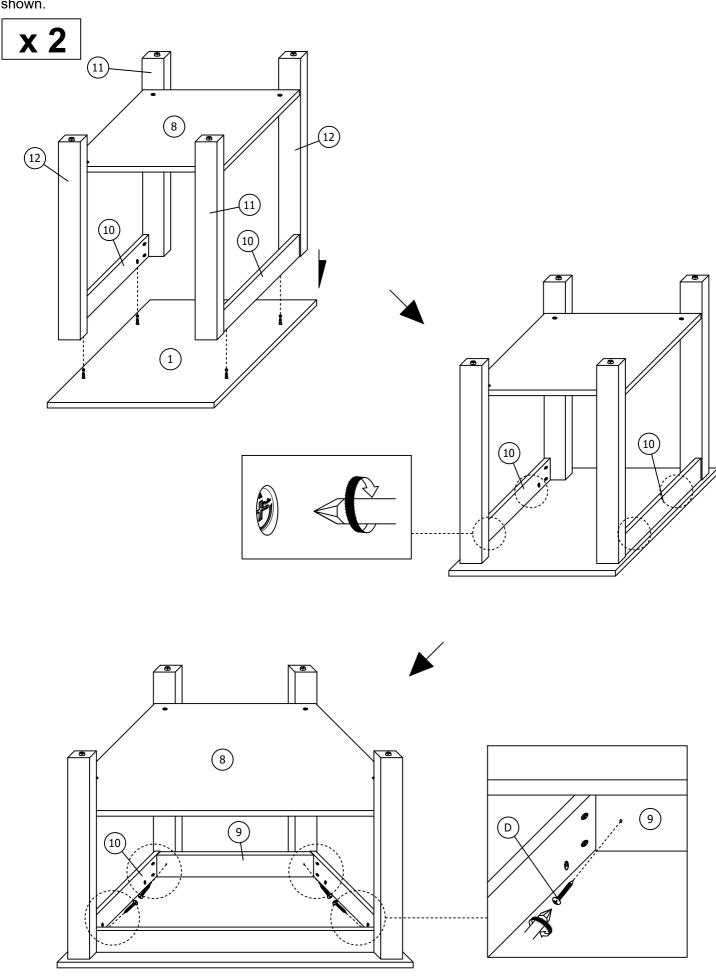

#### STEP 14

Combine (8) to (11),(12) then tighten the 2 pieces (A)-(pre insert in step 10) as shown.

#### STEP 15

Combine the remaining 1 piece (11),(12) to (8),(10) then tighten the 6 pieces (A)-(pre insert in step 10 and 11) as shown.

#### STEP 16

Combine (10) to (1) then tighten the 4 pieces (A)-(pre insert in step 11). Insert 4 pieces (D) to combine (9),(11),(12) as shown.