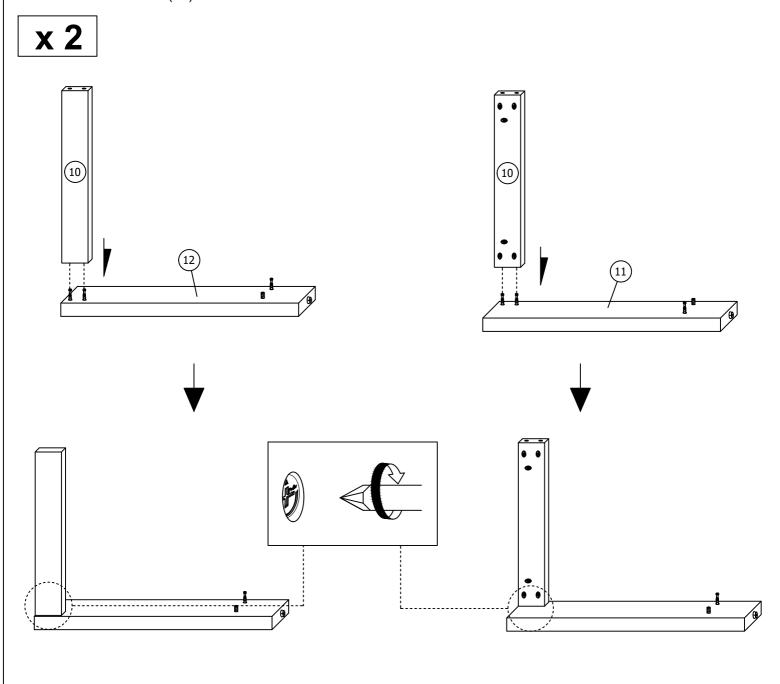

#### STEP 13

Combine (10) to (12) then tighten the 2 pieces (A)-(pre insert in step 11) as shown. Combine (10) to (11) then tighten the 2 pieces (A)-(pre insert in step 11) as shown. Attention the direction of (10).