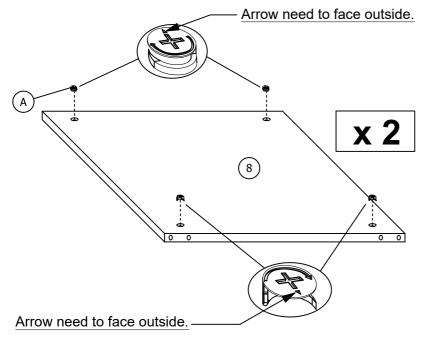

n.



#### STEP 4

Insert 5 pieces (B),1 piece (C) to (5) as shown. Insert 5 pieces (B),1 piece (C) to (6) as shown.







#### STEP 5

Combine 2 pieces (4) to (5) then tighten the 4 pieces (A)-(pre insert in step 3) as shown.

Combine 2 pieces (4) to (6) then tighten the 4 pieces (A)-(pre insert in step 3) as shown.

Attention the direction of (4).



## STEP 6

Combine (2) to (5),(6) then tighten the 2 pieces (A)-(pre insert in step 2) as shown.



## STEP 7

Combine the remaining 1 piece (5),(6) to (2),(4) tighten the 10 pieces (A)-(pre insert in step 2 and 3) as shown.



## STEP 8

Align position then put the frame to (1), insert 8 pieces (D) to combine (3),(5),(6) as shown.



#### STEP 9

Insert 4 pieces (B) to (7) as shown.





#### STEP 10

Insert 4 pieces (A) to (8) as shown.





#### STEP 11

Insert 6 pieces (A) to (10) as shown.



#### STEP 12

Insert 3 pieces (B),1 piece (C) to (11) as shown. Insert 3 pieces (B),1 piece (C) to (12) as shown.



#### STEP 13

Combine (10) to (12) then tighten the 2 pieces (A)-(pre insert in step 11) as shown. Combine (10) to (11) then tighten the 2 pieces (A)-(pre insert in step 11) as shown. Attention the direction of (10).



#### STEP 14

Combine (8) to (11),(12) then tighten the 2 pieces (A)-(pre insert in step 10) as shown.



#### STEP 15

Combine the remaining 1 piece (11),(12) to (8),(10) then tighten the 6 pieces (A)-(pre insert in step 10 and 11) as shown.



#### STEP 16

Combine (10) to (1) then tighten the 4 pieces (A)-(pre insert in step 11). Insert 4 pieces (D) to combine (9),(11),(12) as shown.