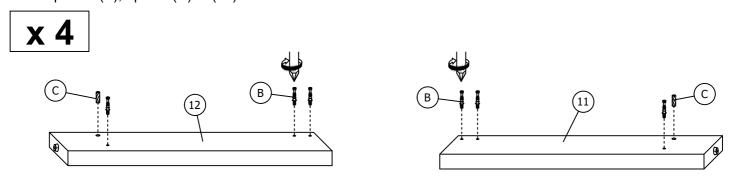

#### STEP 12

Insert 3 pieces (B),1 piece (C) to (11) as shown. Insert 3 pieces (B),1 piece (C) to (12) as shown.