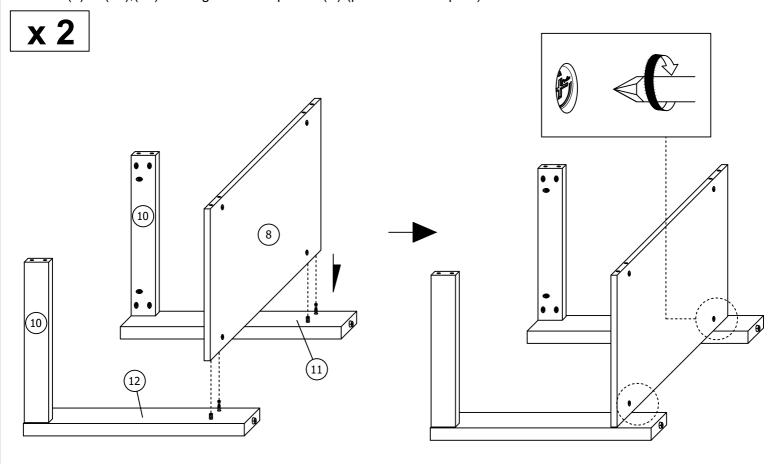

#### STEP 14

Combine (8) to (11),(12) then tighten the 2 pieces (A)-(pre insert in step 10) as shown.