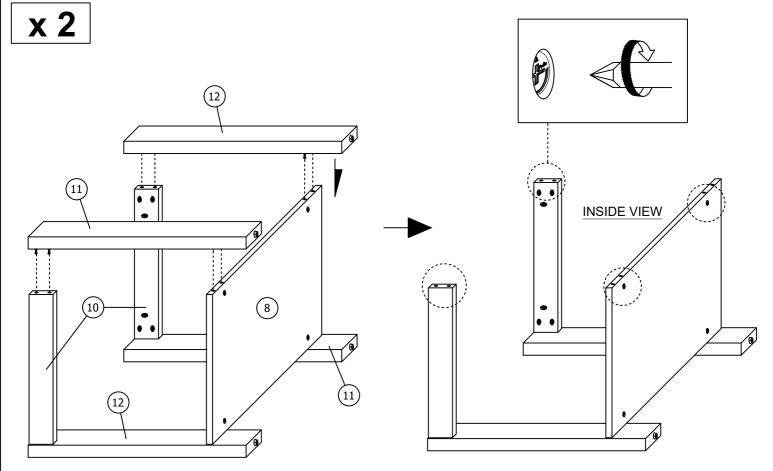

#### STEP 15

Combine the remaining 1 piece (11),(12) to (8),(10) then tighten the 6 pieces (A)-(pre insert in step 10 and 11) as shown.