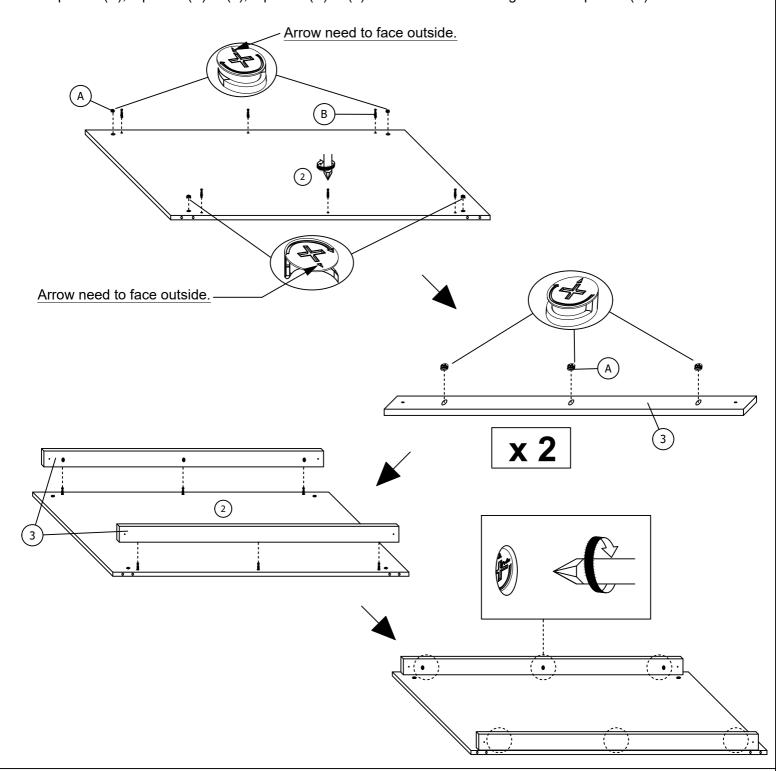

#### STEP 2

Insert 4 pieces (A), 6 pieces (B) to (2), 3 pieces (A) to (3). Combine them then tighten the 6 pieces (A) as shown.

STEP 3

Insert 4 pieces (A) to (4) as shown.