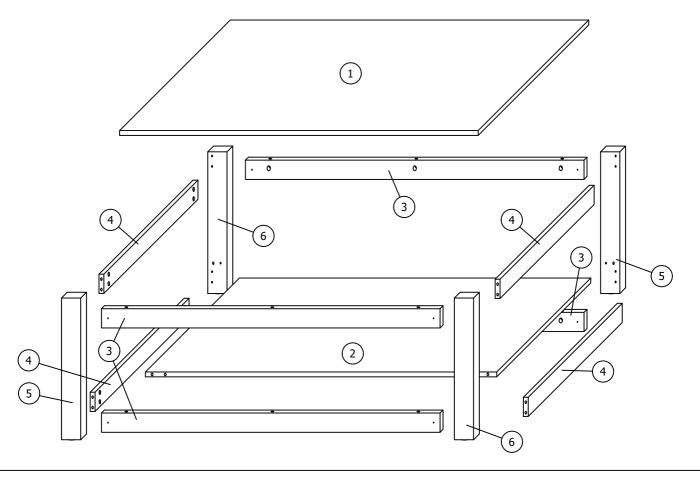

| DRAWING          | QTY   |  |
| 5    | SUPPORT LEG (i)         |                  | 2 PCS |  |
| 6    | SUPPORT LEG (ii)        |                  | 2 PCS |  |
|      | END                     | TABLE PARTS LIST |       |  |
| ITEM | DESCRIPTION             | DRAWING          | QTY   |  |
| 7    | TOP PANEL               |                  | 2 PCS |  |
| 8    | BOTTOM PANEL            | 0 0 0 0          | 2 PCS |  |
| 9    | LONGER APRON            |                  | 4 PCS |  |
| 10   | SHORTER APRON           |                  | 4 PCS |  |
| 11   | SUPPORT LEG (i)         |                  | 4 PCS |  |
| 12   | SUPPORT LEG (ii)        |                  | 4 PCS |  |
|      |                         |                  |       |  |

# PARTS ' LOCATION

## COFFEE TABLE x 1 PC



## END TABLE x 2 PCS



## **ASSEMBLY STEPS**

## STEP 1

Insert 6 pieces (B) to (1), 3 pieces (A) to (3). Combine them then tighten the 6 pieces (A) as shown.



#### STEP 2

Insert 4 pieces (A), 6 pieces (B) to (2), 3 pieces (A) to (3). Combine them then tighten the 6 pieces (A) as shown.



STEP 3

Insert 4 pieces (A) to (4) as shown.



#### STEP 4

Insert 5 pieces (B),1 piece (C) to (5) as shown. Insert 5 pieces (B),1 piece (C) to (6) as shown.







#### STEP 5

Combine 2 pieces (4) to (5) then tighten the 4 pieces (A)-(pre insert in step 3) as shown.

Combine 2 pieces (4) to (6) then tighten the 4 pieces (A)-(pre insert in step 3) as shown.

Attention the direction of (4).



## STEP 6

Combine (2) to (5),(6) then tighten the 2 pieces (A)-(pre insert in step 2) as shown.



## ST