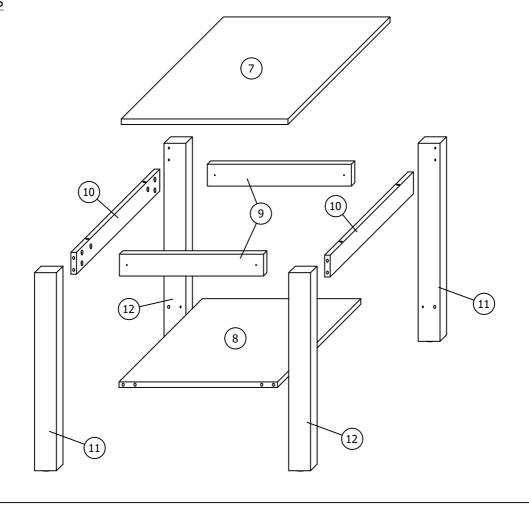

| QTY   |  |
| 5    | SUPPORT LEG (i)         |                  | 2 PCS |  |
| 6    | SUPPORT LEG (ii)        |                  | 2 PCS |  |
|      | END                     | TABLE PARTS LIST |       |  |
| ITEM | DESCRIPTION             | DRAWING          | QTY   |  |
| 7    | TOP PANEL               |                  | 2 PCS |  |
| 8    | BOTTOM PANEL            | 0 0 0 0          | 2 PCS |  |
| 9    | LONGER APRON            |                  | 4 PCS |  |
| 10   | SHORTER APRON           |                  | 4 PCS |  |
| 11   | SUPPORT LEG (i)         |                  | 4 PCS |  |
| 12   | SUPPORT LEG (ii)        |                  | 4 PCS |  |
|      |                         |                  |       |  |

# PARTS ' LOCATION

## COFFEE TABLE x 1 PC



## END TABLE x 2 PCS



## **ASSEMBLY STEPS**

## STEP 1

Insert 6 pieces (B) to (1), 3 pieces (A) to (3). Combine them then tighten the 6 pieces (A) as shown.



#### STEP 2

Insert 4 pieces (A), 6 pieces (B) to (2), 3 pieces (A) to (3). Combine them then tighten the 6 pieces (A) as shown.



STEP 3

Insert 4 pieces (A) to (4) as shown.



#### STEP 4

Insert 5 pieces (B),1 piece (C) to (5) as shown. Insert 5 pieces (B),1 piece (C) to (6) as shown.







#### STEP 5

Combine 2 pieces (4) to (5) then tighten the 4 pieces (A)-(pre insert in step 3) as shown.

Combine 2 pieces (4) to (6) then tighten the 4 pieces (A)-(pre insert in step 3) as shown.

Attention the direction of (4).



## STEP 6

Combine (2) to (5),(6) then tighten the 2 pieces (A)-(pre insert in step 2) as shown.



## STEP 7

Combine the remain