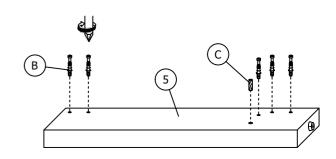

#### STEP 4

Insert 5 pieces (B),1 piece (C) to (5) as shown. Insert 5 pieces (B),1 piece (C) to (6) as shown.