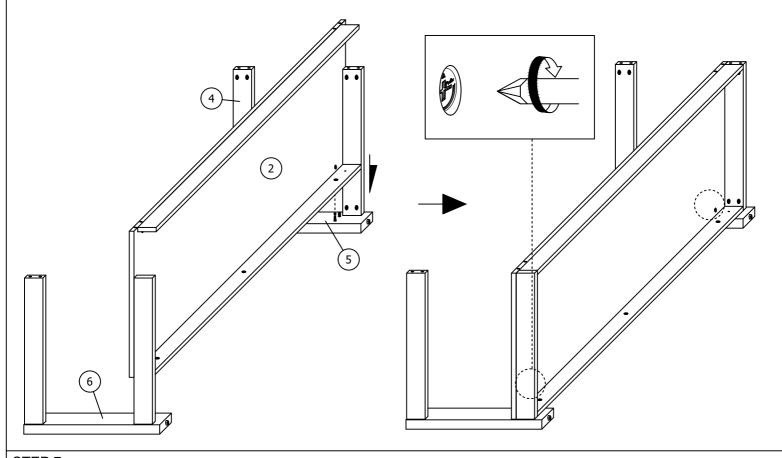

## STEP 6

Combine (2) to (5),(6) then tighten the 2 pieces (A)-(pre insert in step 2) as shown.

## STEP 7

Combine the remaining 1 piece (5),(6) to (2),(4) tighten the 10 pieces (A)-(pre insert in step 2 and 3) as shown.