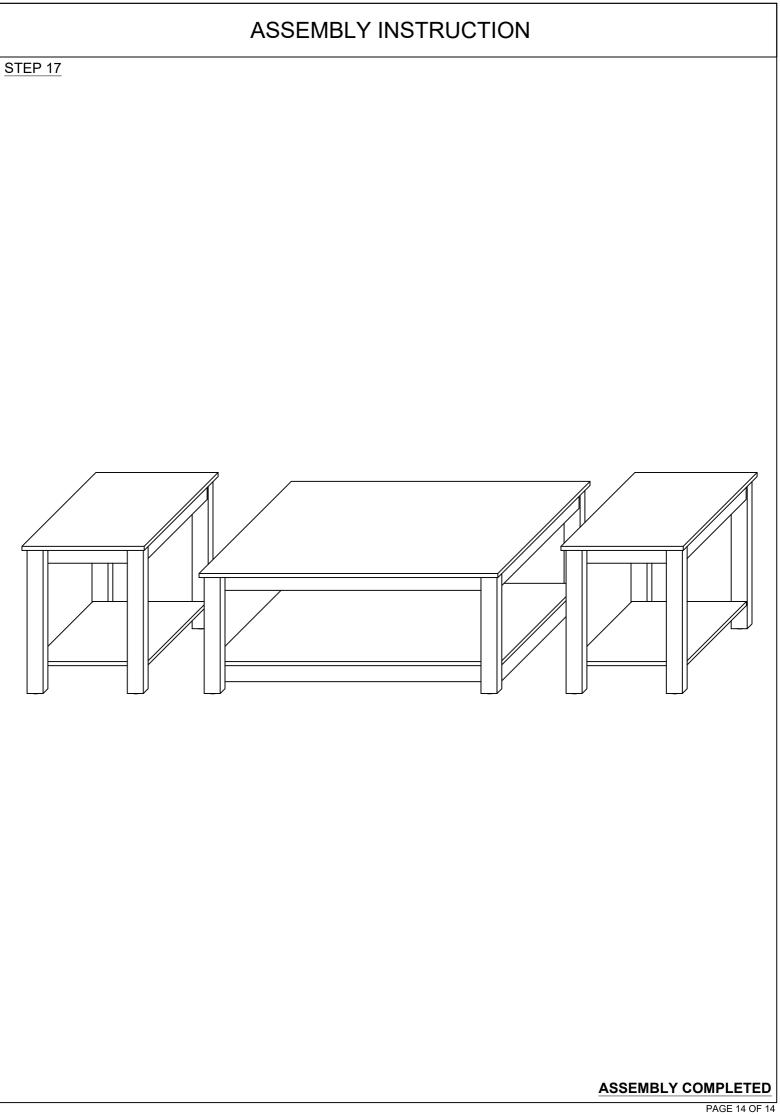

#### STEP 16

Combine (10) to (1) then tighten the 4 pieces (A)-(pre insert in step 11). Insert 4 pieces (D) to combine (9),(11),(12) as shown.