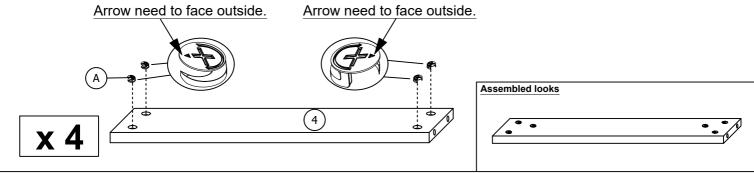

#### STEP 2

Insert 4 pieces (A), 6 pieces (B) to (2), 3 pieces (A) to (3). Combine them then tighten the 6 pieces (A) as shown.

STEP 3

Insert 4 pieces (A) to (4) as shown.