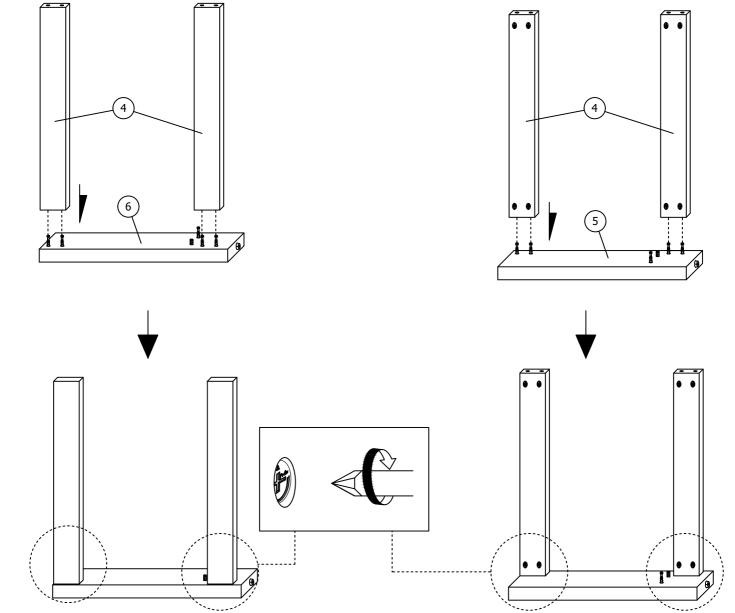

#### STEP 5

Combine 2 pieces (4) to (5) then tighten the 4 pieces (A)-(pre insert in step 3) as shown.

Combine 2 pieces (4) to (6) then tighten the 4 pieces (A)-(pre insert in step 3) as shown.

Attention the direction of (4).