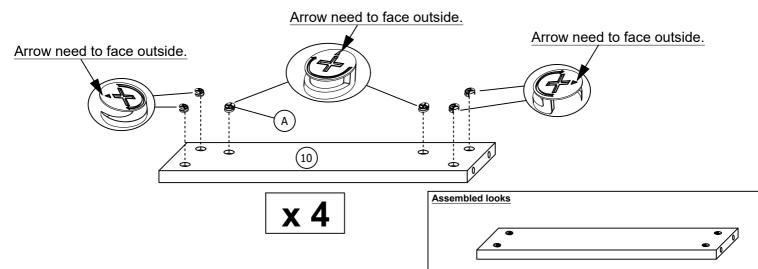

as shown. Insert 5 pieces (B),1 piece (C) to (6) as shown.







#### STEP 5

Combine 2 pieces (4) to (5) then tighten the 4 pieces (A)-(pre insert in step 3) as shown.

Combine 2 pieces (4) to (6) then tighten the 4 pieces (A)-(pre insert in step 3) as shown.

Attention the direction of (4).



## STEP 6

Combine (2) to (5),(6) then tighten the 2 pieces (A)-(pre insert in step 2) as shown.



## STEP 7

Combine the remaining 1 piece (5),(6) to (2),(4) tighten the 10 pieces (A)-(pre insert in step 2 and 3) as shown.



## STEP 8

Align position then put the frame to (1), insert 8 pieces (D) to combine (3),(5),(6) as shown.



#### STEP 9

Insert 4 pieces (B) to (7) as shown.





#### STEP 10

Insert 4 pieces (A) to (8) as shown.





#### STEP 11

Insert 6 pieces (A) to (10) as shown.



#### STEP 12

Insert 3 pieces (B),1 piece (C) to (11) as shown. Insert 3 pieces (B),1 piece (C) to (12) as shown.



#### STEP 13

Combine (10) to (12) then tighten the 2 pieces (A)-(pre insert in step 11) as shown. Combine (10) to (11) then tighten the 2 pieces (A)-(pre insert in step 11) as shown. Attention the direction of (10).



#### STEP 14

Combine (8) to (11),(12) then tighten the 2 pieces (A)-(pre insert in step 10) as shown.



#### STEP 15

Combine the remaining 1 piece (11),(12) to (8),(10) then tighten the 6 pieces (A)-(pre insert in step 10 and 11) as shown.



#### STEP 16

Combine (10) to (1) then tighten the 4 pieces (A)-(pre insert in step 11). Insert 4 pieces (D) to combine (9),(11),(12) as shown.