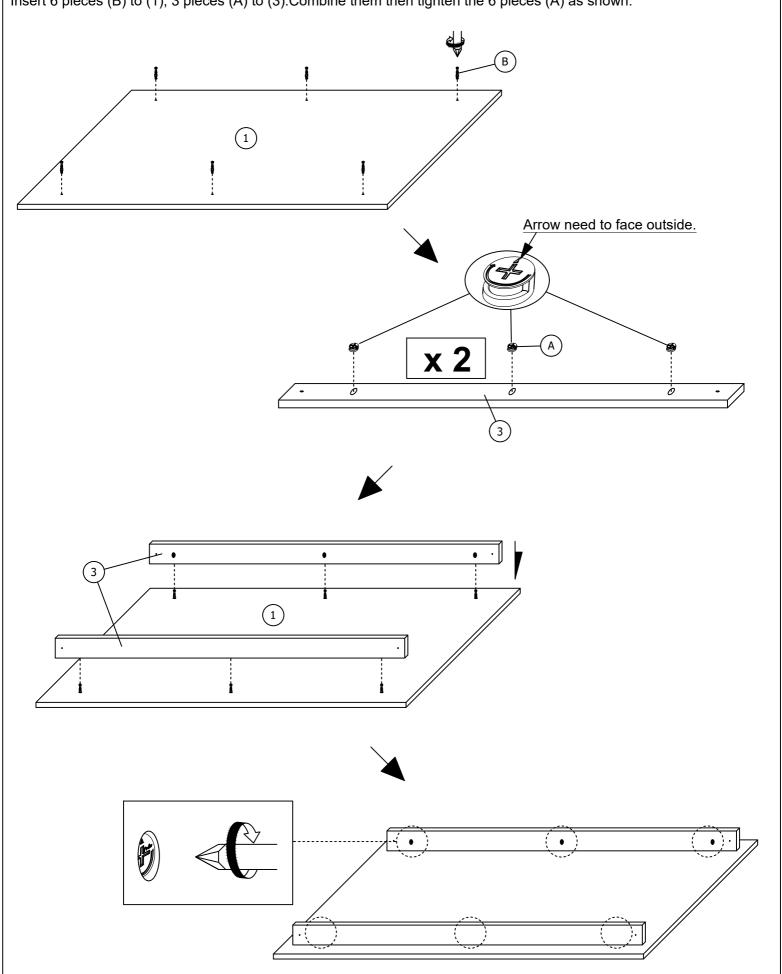

## STEP 1

Insert 6 pieces (B) to (1), 3 pieces (A) to (3). Combine them then tighten the 6 pieces (A) as shown.