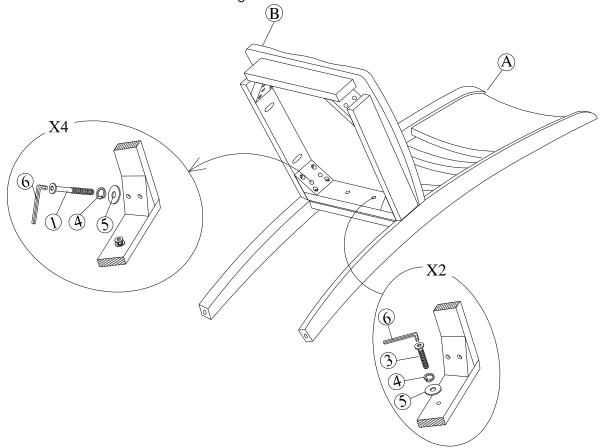

### STEP 1

Attach frame (B) to the back (A) by using bolts (3) and (1) and washers (4) and (5). Tighten with Allen Key (6).

Note: DO NOT tighten any of the bolts, until the chair is assembled, then put on a flat level surface to make sure the chair is level and then tighten the bolts.