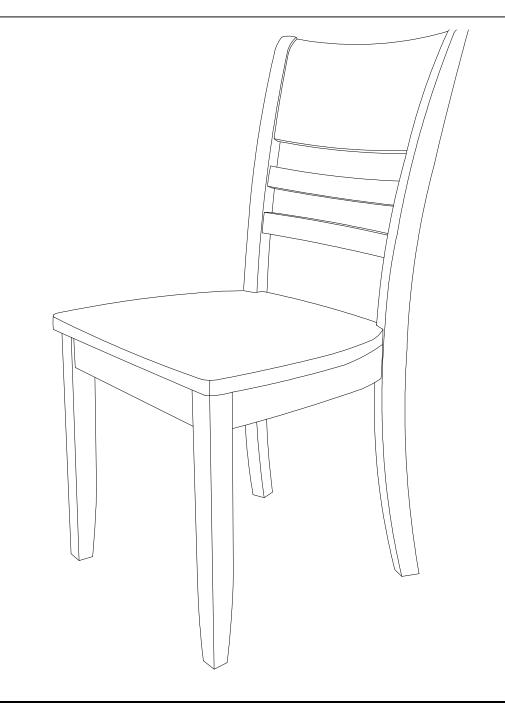

# **ASSEMBLY INSTRUCTIONS**

Description : DINING CHAIR WITH WOOD SEAT

Dimension : 18.5"Wx22"Dx36"H

Cube Size : 38.1"x19.7"x10" NW: 35.2 LBS

GW: 40.7 LBS

DINING CHAIR WITH WOOD SEAT

#### **PART LIST**

When unpacking, please be careful not to discard any parts with the packaging. Before continuing, please make sure you have the following parts:

| NO | Description | Qty | Sketch | NO | Description | Qty | Sketch                                   |
|----|-------------|-----|--------|----|-------------|-----|------------------------------------------|
| A  | Chair back  | 1   |        | В  | Seat Frame  | 1   | \$ 0 0 0 0 0 0 0 0 0 0 0 0 0 0 0 0 0 0 0 |
| С  | Front Leg   | 1   | 0      |    |             |     |                                          |