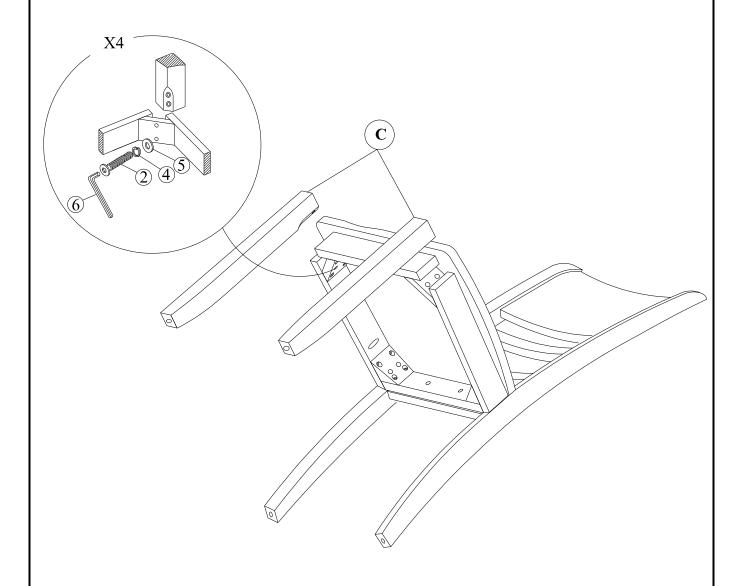

# STEP 2

Attach front legs (C) to the seat frame. Use bolts (2), washers (4) and (5) .Tighten with Allen Key (6).