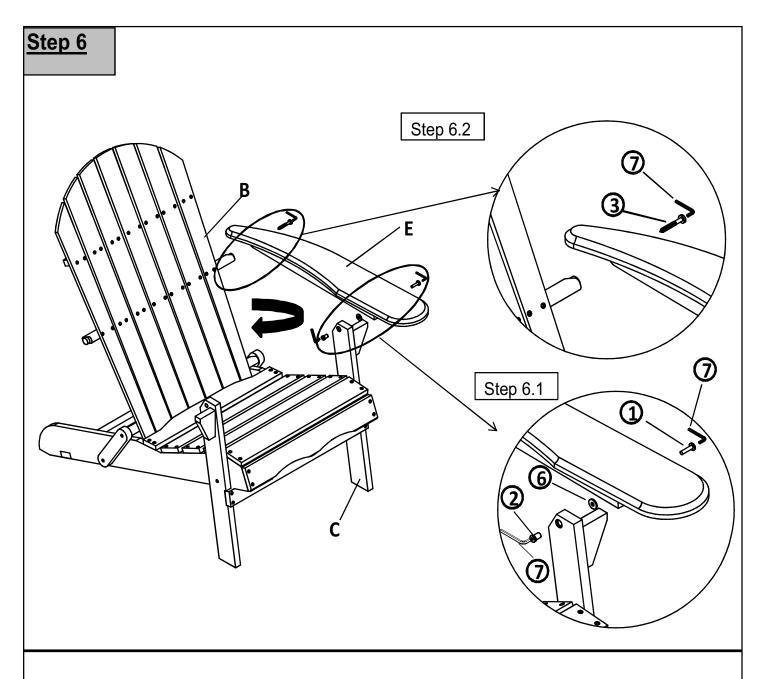

• Save all packaging until finished-

D

Secure Folding Support Bar(G) to Backrest(B) using Short Screw((4)) with Allen Key((7)).

## Do not fully tighten Screws.

Repeat the same process with the second Folding Support Bar(G).

Open Backrest(B) as indicated with the arrow.

**6.1)** Secure Right Armrest(E) to Pre-fixed Front Leg(C) by using Bolt((1)), Plastic Washer((6)), and Sleeve Nut((2)) with Allen Keys((7)).

**6.2)** Secure Right Armrest(E) to Backrest(B) using Long Screw((3)) with Allen Key((7)).

Do not fully tighten Bolts and Screws.

Note: Plastic Washer should be placed between Left Armrest and Pre-fixed Front Leg.

Repeat the same process with the Left Armrest (D).

In a sequential manner, tighten all Bolts and Screws at all joints until fully locked into position.

**To open** this Adirondack, open Backrest and Seat as indicated by the arrows, by hand until the Adirondack folds out and locks into position.