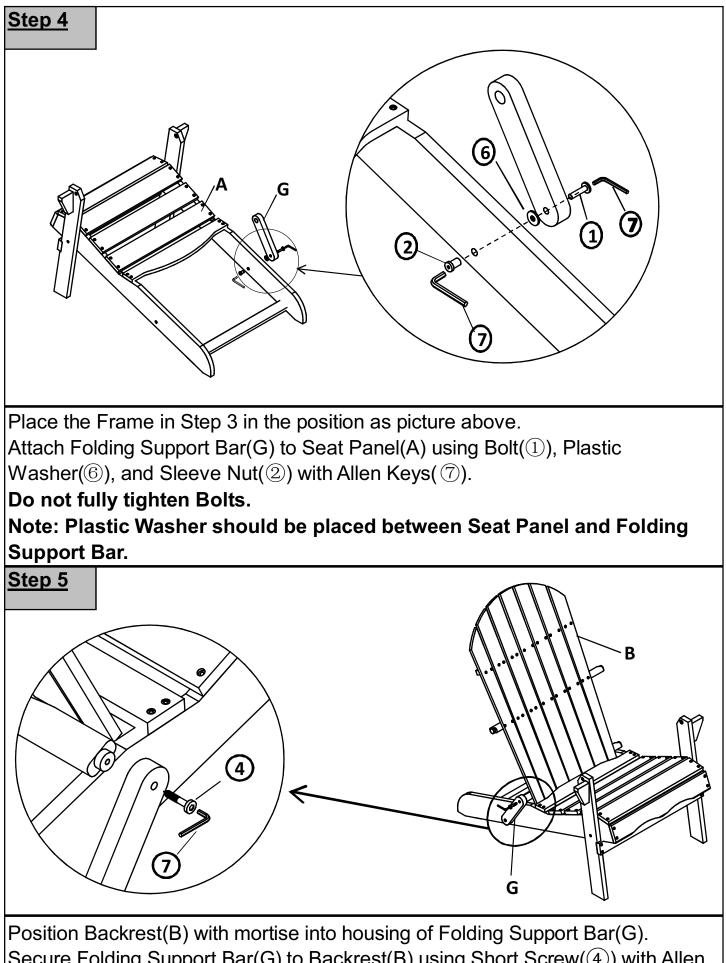

• Save all packaging until finished-

D

Secure Folding Support Bar(G) to Backrest(B) using Short Screw((4)) with Allen Key((7)).

## Do not fully tighten Screws.

Repeat the same process with the second Folding Support Bar(G).

Open Backrest(B) as indicated with the arrow.

**6.1)** Secure Right Armrest(E) to Pre-fixed Front Leg(C) by using Bolt((1)), Plastic Washer((6)), and Sleeve Nut((2)) with Allen Keys((7)).