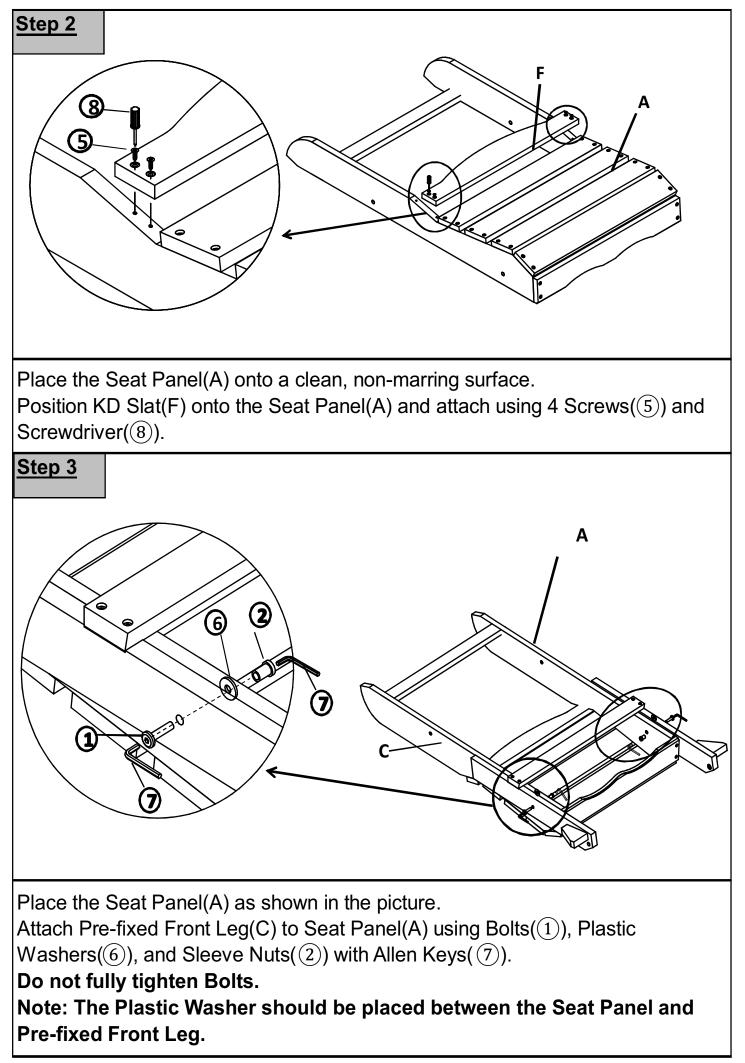

| Parts List |         |                     |     |  |
|------------|---------|---------------------|-----|--|
| Label      | Picture | Description         | QTY |  |
| A          |         | Seat Panel          | 1   |  |
| В          |         | Backrest            | 1   |  |
| С          |         | Pre-fixed Front Leg | 1   |  |
| D          |         | Left Armrest        | 1   |  |
| E          |         | Right Armrest       | 1   |  |
| F          |         | KD Slat             | 1   |  |
| G          | 0       | Folding Support Bar | 2   |  |

| Parts List                                                                                                                                                                                                            |         |                                           |              |  |  |
|-----------------------------------------------------------------------------------------------------------------------------------------------------------------------------------------------------------------------|---------|-------------------------------------------|--------------|--|--|
| Label                                                                                                                                                                                                                 | Picture | Description                               | QTY          |  |  |
| 1                                                                                                                                                                                                                     |         | Bolt (M8x35)                              | 7            |  |  |
| 2                                                                                                                                                                                                                     | )       | Sleeve Nut (M8x15)                        | 7            |  |  |
| 3                                                                                                                                                                                                                     |         | Long Screw (M7x70)                        | 3            |  |  |
| 4                                                                                                                                                                                                                     |         | Short Screw (M7x40)                       | 3            |  |  |
| 5                                                                                                                                                                                                                     |         | Screw (M4x30mm)<br>(Use with Screwdriver) | 5            |  |  |
| 6                                                                                                                                                                                                                     | 0       | Plastic Washer                            | 7            |  |  |
| 7                                                                                                                                                                                                                     |         | Allen Key                                 | 2            |  |  |
| 8                                                                                                                                                                                                                     |         | Screwdriver                               | Not provided |  |  |
| Assembly Preparation                                                                                                                                                                                                  |         |                                           |              |  |  |
| Before Beginning Assembly:                                                                                                                                                                                            |         |                                           |              |  |  |
|                                                                                                                                                                                                                       |         |                                           |              |  |  |
| <ul> <li>Read instructions, cover to cover-</li> <li>I ave 2 adults on hand for assembly-</li> <li>Do not assemble on flooring or carpet-</li> <li>Assemble on a clean non-marring surface (packing foam)-</li> </ul> |         |                                           |              |  |  |