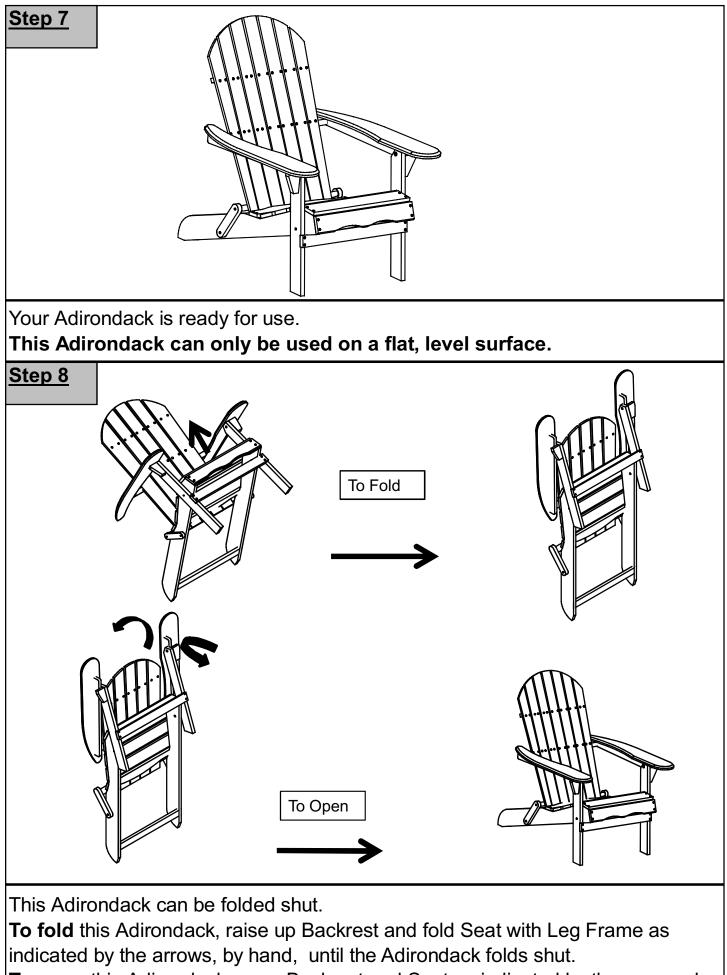

Repeat the same process with the Left Armrest (D).

In a sequential manner, tighten all Bolts and Screws at all joints until fully locked into position.

**To open** this Adirondack, open Backrest and Seat as indicated by the arrows, by hand until the Adirondack folds out and locks into position.

**Note:** This Adirondack is slightly heavy, do exercise caution to avoid injury.