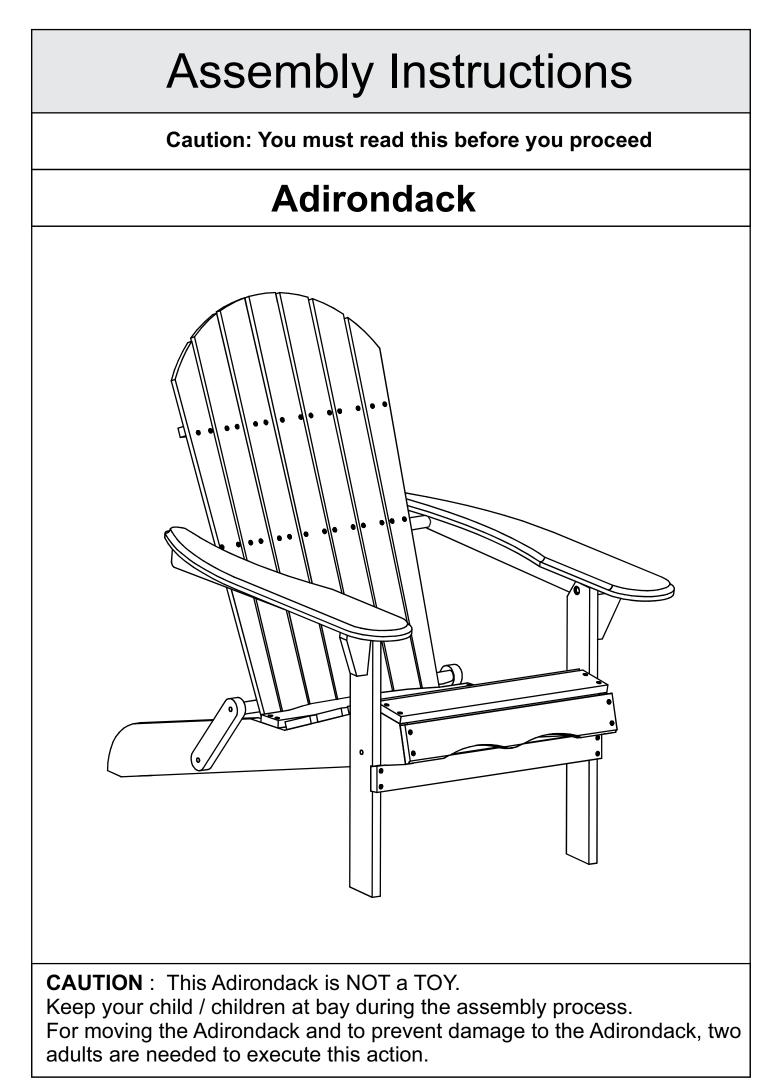

| Parts List |         |                     |     |  |
|------------|---------|---------------------|-----|--|
| Label      | Picture | Description         | QTY |  |
| A          |         | Seat Panel          | 1   |  |
| В          |         | Backrest            | 1   |  |
| С          |         | Pre-fixed Front Leg | 1   |  |
| D          |         | Left Armrest        | 1   |  |
| E          |         | Right Armrest       | 1   |  |
| F          |         | KD Slat             | 1   |  |
| G          | 0       | Folding Support Bar | 2   |  |

| Parts List                                                                                                                                                                                                            |         |