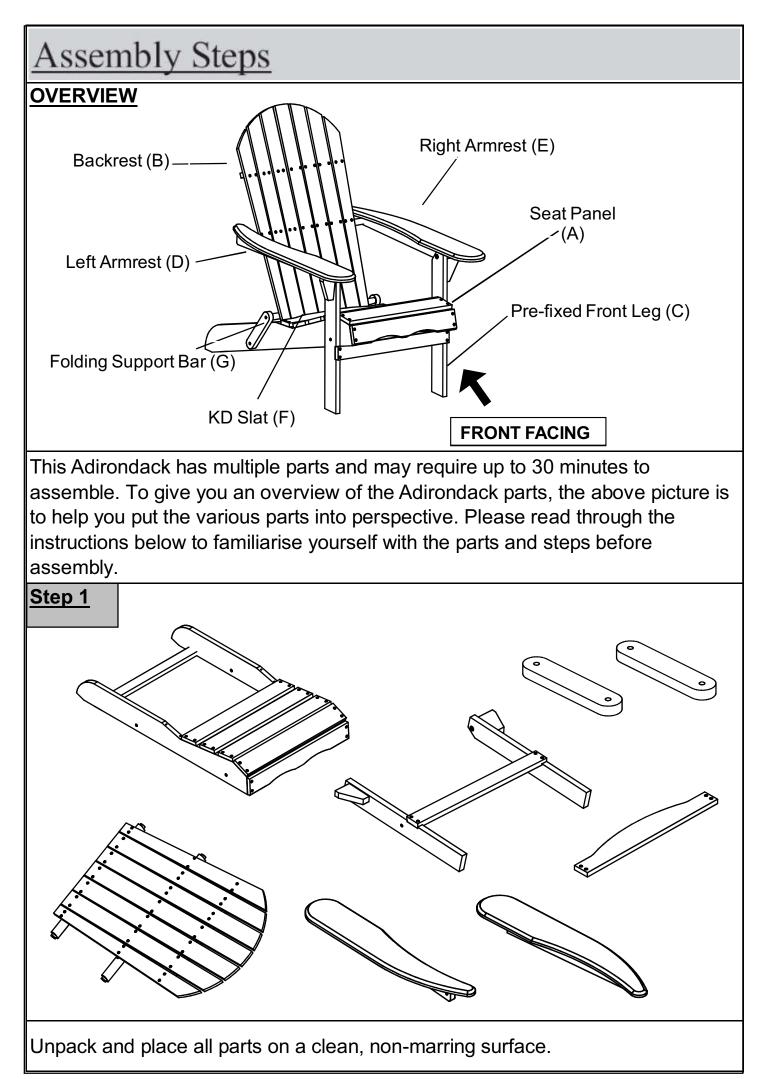

| Parts List |         |                     |     |  |
|------------|---------|---------------------|-----|--|
| Label      | Picture | Description         | QTY |  |
| A          |         | Seat Panel          | 1   |  |
| В          |         | Backrest            | 1   |  |
| С          |         | Pre-fixed Front Leg | 1   |  |
| D          |         | Left Armrest        | 1   |  |
| E          |         | Right Armrest       | 1   |  |
| F          |         | KD Slat             | 1   |  |
| G          | 0       | Folding Support Bar | 2   |  |

| Parts List                                                                                                                                                                                                            |         |                                           |              |  |  |
|-----------------------------------------------------------------------------------------------------------------------------------------------------------------------------------------------------------------------|---------|-------------------------------------------|--------------|--|--|
| Label                                                                                                                                                                                                                 | Picture | Description                               | QTY          |  |  |
| 1                                                                                                                                                                                                                     |         | Bolt (M8x35)                              | 7            |  |  |
| 2                                                                                                                                                                                                                     | )       | Sleeve Nut (M8x15)                        | 7            |  |  |
| 3                                                                                                                                                                                                                     |         | Long Screw (M7x70)                        | 3            |  |  |
| 4                                                                                                                                                                                                                     |         | Short Screw (M7x40)                       | 3            |  |  |
| 5                                                                                                                                                                                                                     |         | Screw (M4x30mm)<br>(Use with Screwdriver) | 5            |  |  |
| 6                                                                                                                                                                                                                     | 0       | Plastic Washer                            | 7            |  |  |
| 7                                                                                                                                                                                                                     |         | Allen Key                                 | 2            |  |  |
| 8                                                                                                                                                                                                                     |         | Screwdriver                               | Not provided |  |  |
| Assembly Preparation                                                                                                                                                                                                  |         |                                           |              |  |  |
| Before Beginning Assembly:                                                                                                                                                                                            |         |                                           |              |  |  |
|                                                                                                                                                                                                                       |         |                                           |              |  |  |
| <ul> <li>Read instructions, cover to cover-</li> <li>I ave 2 adults on hand for assembly-</li> <li>Do not assemble on flooring or carpet-</li> <li>Assemble on a clean non-marring surface (packing foam)-</li> </ul> |         |                                           |              |  |  |