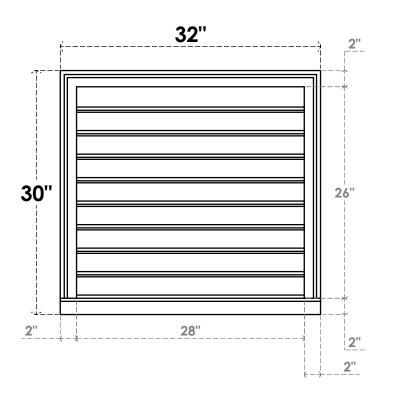

## GVPVE32X3003SF

32"W X 30"H RECTANGLE SURFACE MOUNT PVC GABLE VENT: FUNCTIONAL, W/ 2"W X 2"P **BRICKMOULD SILL FRAME** 

**VENTING AREA: 56 SQ IN** LOUVER HEIGHT: 2 7/8"

LOUVER QTY: 9

**FRONT** 

SIDE

EKENA MILLWORK 2300 WEST MAIN ST. CLARKSVILLE, TX 75426 TOLL FREE: 866-607-0453 WWW.EKENAMILLWORK.COM