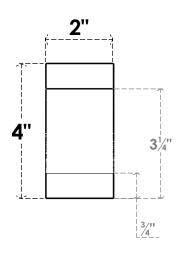

## **FRONT PROFILE**

## ITEM NUMBER: RFTURS020X04000X32000X004NEW00RCPR

2"W X 4"H X 32"L TIMBERTHANE ROUGH CEDAR NEWPORT FAUX WOOD SOLID RAFTER TAIL, 4"L END, PRIMED TAN