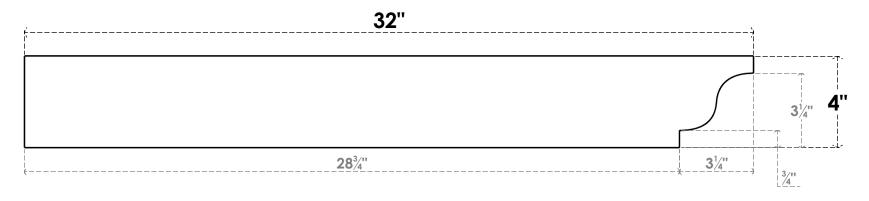

## SIDE PROFILE

## ITEM NUMBER: RFTURS020X04000X32000X004NEW00RCPR

2"W X 4"H X 32"L TIMBERTHANE ROUGH CEDAR NEWPORT FAUX WOOD SOLID RAFTER TAIL, 4"L END, PRIMED TAN