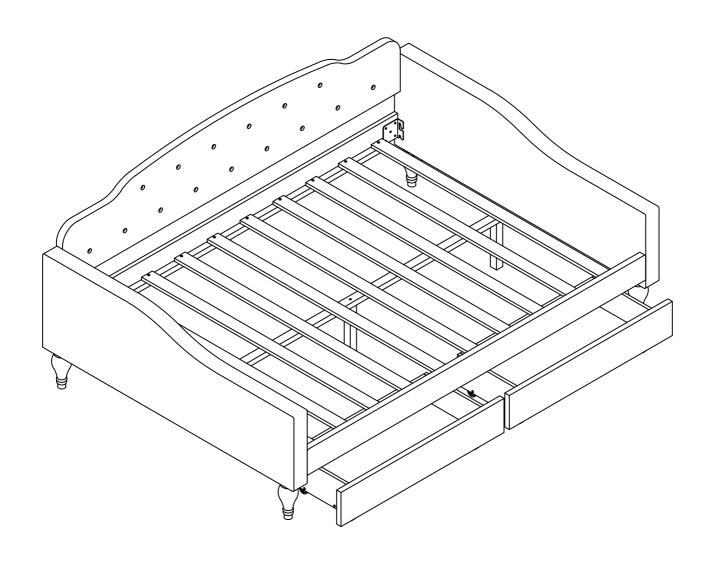

### **STEP 14**

G Flat Head Screw (m4x15mm)

<del>| 10000000</del>

32pcs

**PAGE 11 OF 12** 

STEP 15 COMPLETE