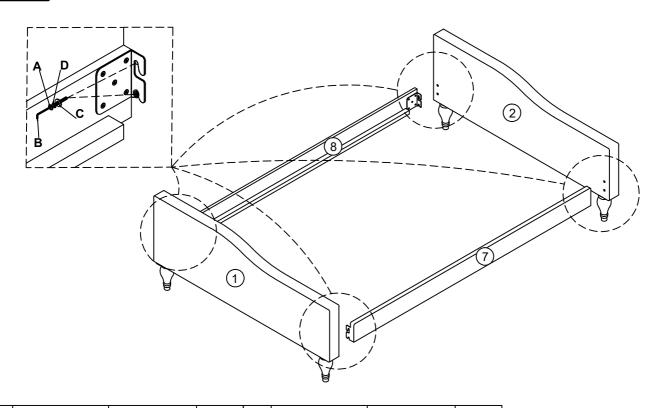

### STEP 2

| A | <b>Bolt</b><br>(5/16 "x25mm)    | 8pcs | D | Spring Washer | 8pcs |
|---|---------------------------------|------|---|---------------|------|
| В | Allen Wrench<br>(M5x75mm x32mm) | 1рс  | С | Flat Washer   | 8pcs |