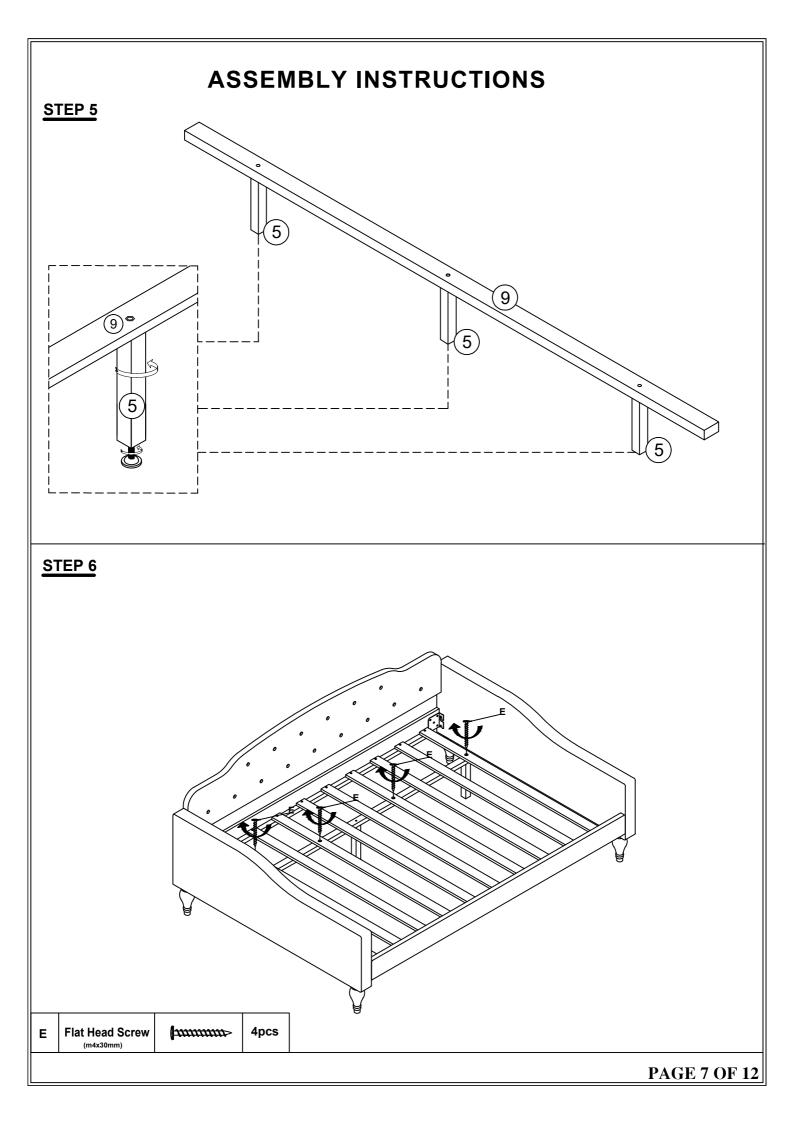

#### **IMPORTANT NOTE**

- \*\*PLACE ALL PARTS ON A CLEAN AND SMOOTH SURFACE SUCH AS A RUG OR CARPET TO AVOID THE PARTS FROM BEING SCRATCHED
- \*\* BEFORE YOU BEGIN , KINDY FOLLOW THE ASSEMBLY INSTRUCTIONS STEP BY STEP
- \*\*DO NOT TIGHTEN ALL SCREWS AND BOLTS UNTIL THE BED IS FULLY SET-UP







# STEP 1



### STEP 2



| A | <b>Bolt</b><br>(5/16 "x25mm)    | 8pcs | D | Spring Washer | 8pcs |
|---|---------------------------------|------|---|---------------|------|
| В | Allen Wrench<br>(M5x75mm x32mm) | 1рс  | С | Flat Washer   | 8pcs |





#### STEP 7



I Plastic Button



8pcs

#### STEP 8



Plastic Button



8pcs





### **STEP 1**1



### **STEP 12**



E Flat Head Screw m4x30mm 8pcs



### **STEP 13**



H Flat Head Screw

8pcs

### **STEP 14**



G Flat Head Screw (m4x15mm)

<del>| 10000000</del>

32pcs

**PAGE 11 OF 12** 

STEP 15 COMPLETE