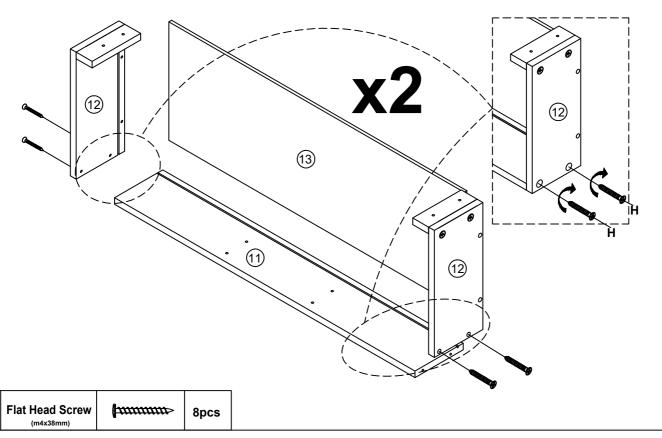

#### **IMPORTANT NOTE**

- \*\*PLACE ALL PARTS ON A CLEAN AND SMOOTH SURFACE SUCH AS A RUG OR CARPET TO AVOID THE PARTS FROM BEING SCRATCHED
- \*\* BEFORE YOU BEGIN , KINDY FOLLOW THE ASSEMBLY INSTRUCTIONS STEP BY STEP
- \*\*DO NOT TIGHTEN ALL SCREWS AND BOLTS UNTIL THE BED IS FULLY SET-UP







# STEP 1



### STEP 2



| A | <b>Bolt</b><br>(5/16 "x25mm)    | 8pcs | D | Spring Washer | 8pcs |
|---|---------------------------------|------|---|---------------|------|
| В | Allen Wrench<br>(M5x75mm x32mm) | 1рс  | С | Flat Washer   | 8pcs |





#### STEP 7



I Plastic Button



8pcs

#### STEP 8



Plastic Button



8pcs





### **STEP 1**1



### **STEP 12**



E Flat Head Screw m4x30mm 8pcs



### **STEP 13**



H Flat Head Screw

8pcs

### **STEP 14**



G Flat Head Screw (m4x15mm)

<del>| 10000000</del>

32pcs

**PAGE 11 OF 12** 

STEP 15 COMPLETE