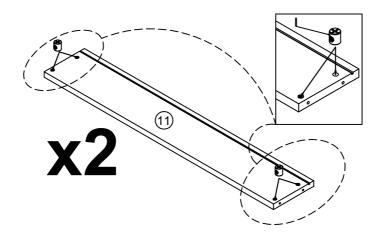

#### **IMPORTANT NOTE**

- \*\*PLACE ALL PARTS ON A CLEAN AND SMOOTH SURFACE SUCH AS A RUG OR CARPET TO AVOID THE PARTS FROM BEING SCRATCHED
- \*\* BEFORE YOU BEGIN , KINDY FOLLOW THE ASSEMBLY INSTRUCTIONS STEP BY STEP
- \*\*DO NOT TIGHTEN ALL SCREWS AND BOLTS UNTIL THE BED IS FULLY SET-UP







# STEP 1



### STEP 2



| A | <b>Bolt</b><br>(5/16 "x25mm)    | 8pcs | D | Spring Washer | 8pcs |
|---|---------------------------------|------|---|---------------|------|
| В | Allen Wrench<br>(M5x75mm x32mm) | 1рс  | С | Flat Washer   | 8pcs |





#### STEP 7



I Plastic Button



8pcs

#### STEP 8



Plastic Button



8pcs





### **STEP 1**1



### **STEP 12**



E Flat Head Screw m4x30mm 8pcs



### **STEP 13**



H Flat Head Screw

8pcs

### **STEP 14**



G Flat Head Screw (m4x15mm)

<del>| 10000000</del>

32pcs

**PAGE 11 OF 12** 

STEP 15 COMPLETE