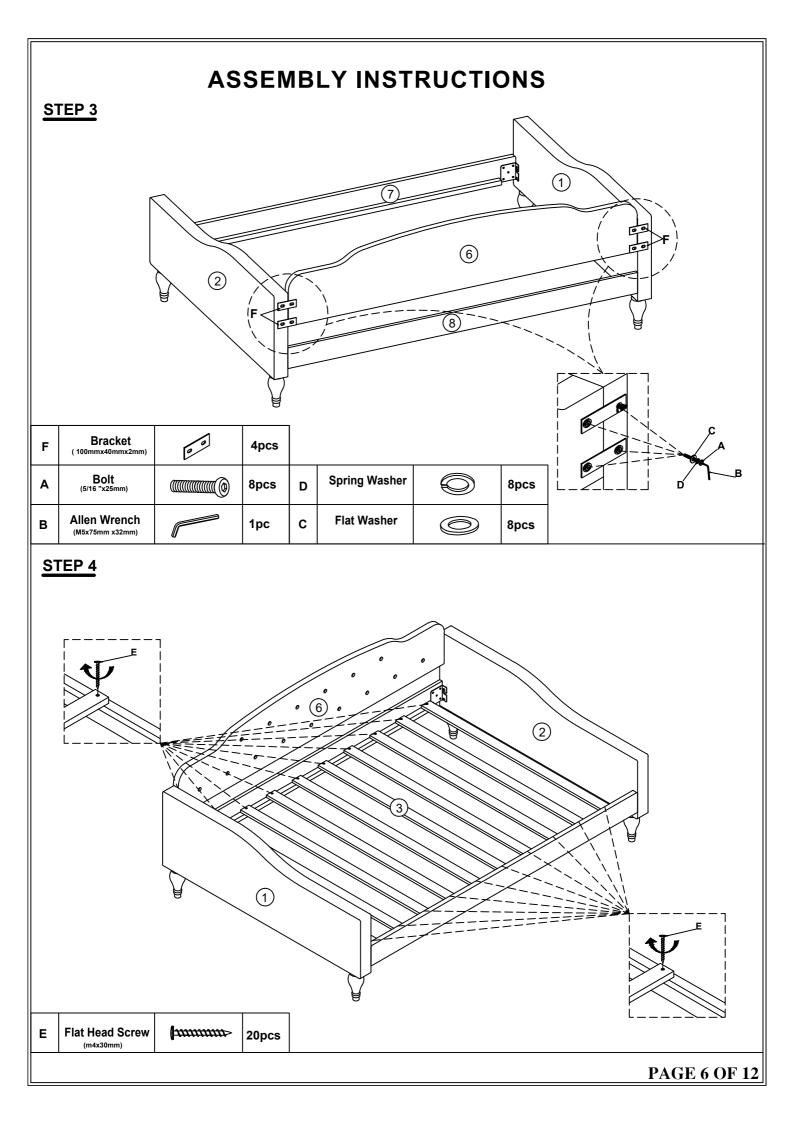

### STEP 2

| A | <b>Bolt</b><br>(5/16 "x25mm)    | 8pcs | D | Spring Washer | 8pcs |
|---|---------------------------------|------|---|---------------|------|
| В | Allen Wrench<br>(M5x75mm x32mm) | 1рс  | С | Flat Washer   | 8pcs |