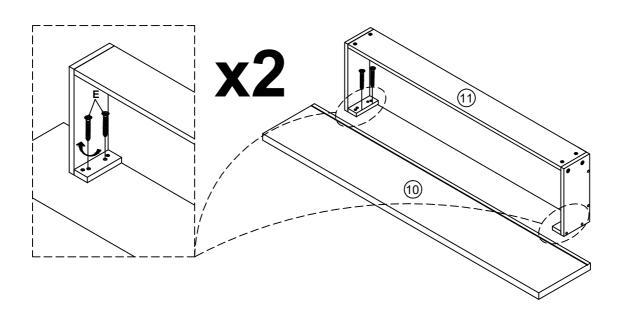

#### **IMPORTANT NOTE**

- \*\*PLACE ALL PARTS ON A CLEAN AND SMOOTH SURFACE SUCH AS A RUG OR CARPET TO AVOID THE PARTS FROM BEING SCRATCHED
- \*\* BEFORE YOU BEGIN , KINDY FOLLOW THE ASSEMBLY INSTRUCTIONS STEP BY STEP
- \*\*DO NOT TIGHTEN ALL SCREWS AND BOLTS UNTIL THE BED IS FULLY SET-UP







# STEP 1



### STEP 2



| A | <b>Bolt</b><br>(5/16 "x25mm)    | 8pcs | D | Spring Washer | 8pcs |
|---|---------------------------------|------|---|---------------|------|
| В | Allen Wrench<br>(M5x75mm x32mm) | 1рс  | С | Flat Washer   | 8pcs |





#### STEP 7



I Plastic Button



8pcs

#### STEP 8



Plastic Button



8pcs





### **STEP 1**1



### **STEP 12**



E Flat Head Screw m4x30mm 8pcs



### **STEP 13**



H Flat Head Screw

8pcs

### **STEP 14**



G Flat Head Screw (m4x15mm)

<del>| 10000000</del>

32pcs

**PAGE 11 OF 12** 

STEP 15 COMPLETE