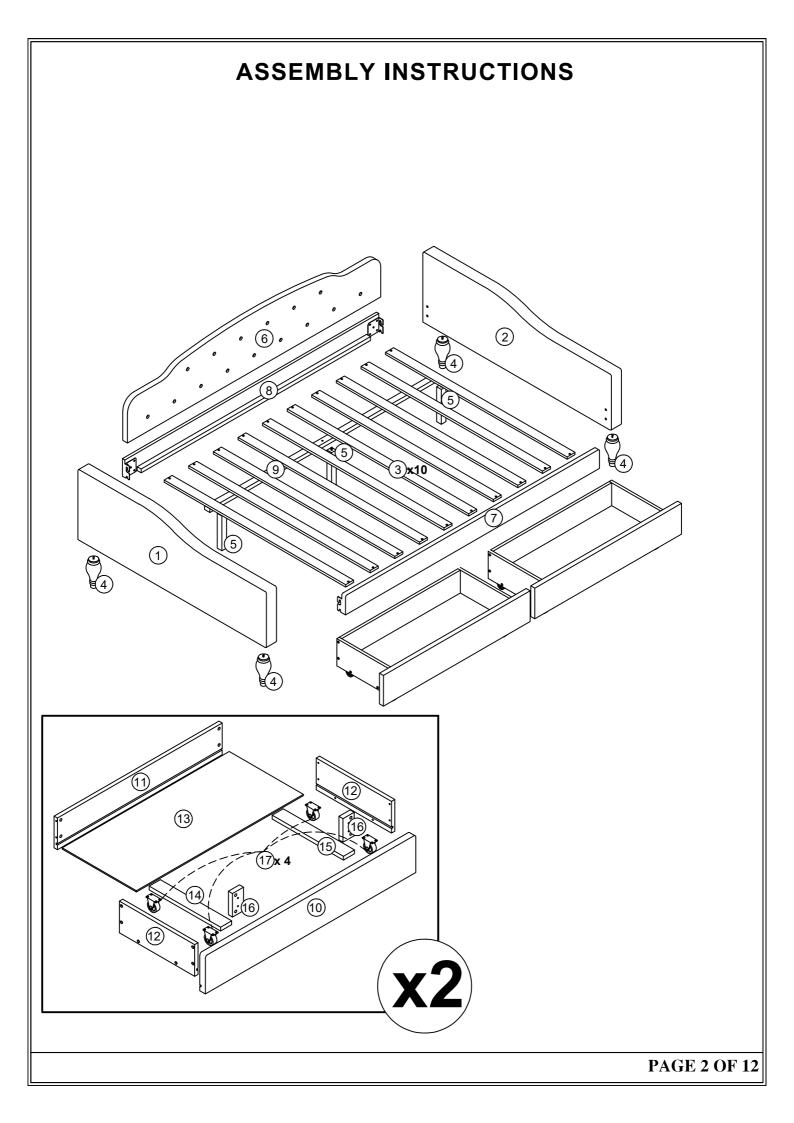

#### **IMPORTANT NOTE**

- \*\*PLACE ALL PARTS ON A CLEAN AND SMOOTH SURFACE SUCH AS A RUG OR CARPET TO AVOID THE PARTS FROM BEING SCRATCHED
- \*\* BEFORE YOU BEGIN , KINDY FOLLOW THE ASSEMBLY INSTRUCTIONS STEP BY STEP
- \*\*DO NOT TIGHTEN ALL SCREWS AND BOLTS UNTIL THE BED IS FULLY SET-UP







# STEP 1



### STEP 2



| A | <b>Bolt</b><br>(5/16 "x25mm)    | 8pcs | D | Spring Washer | 8pcs |
|---|---------------------------------|------|---|---------------|------|
| В | Allen Wrench<br>(M5x75mm x32mm) | 1рс  | С | Flat Washer   | 8pcs |





#### STEP 7



I Plastic Button



8pcs

#### STEP 8



Plastic Button



8pcs





### **STEP 1**1



### **STEP 12**



E Flat Head Screw m4x30mm 8pcs



### **STEP 13**



H Flat Head Screw

8pcs

### **STEP 14**



G Flat Head Screw (m4x15mm)

<del>| 10000000</del>

32pcs

**PAGE 11 OF 12** 

STEP 15 COMPLETE