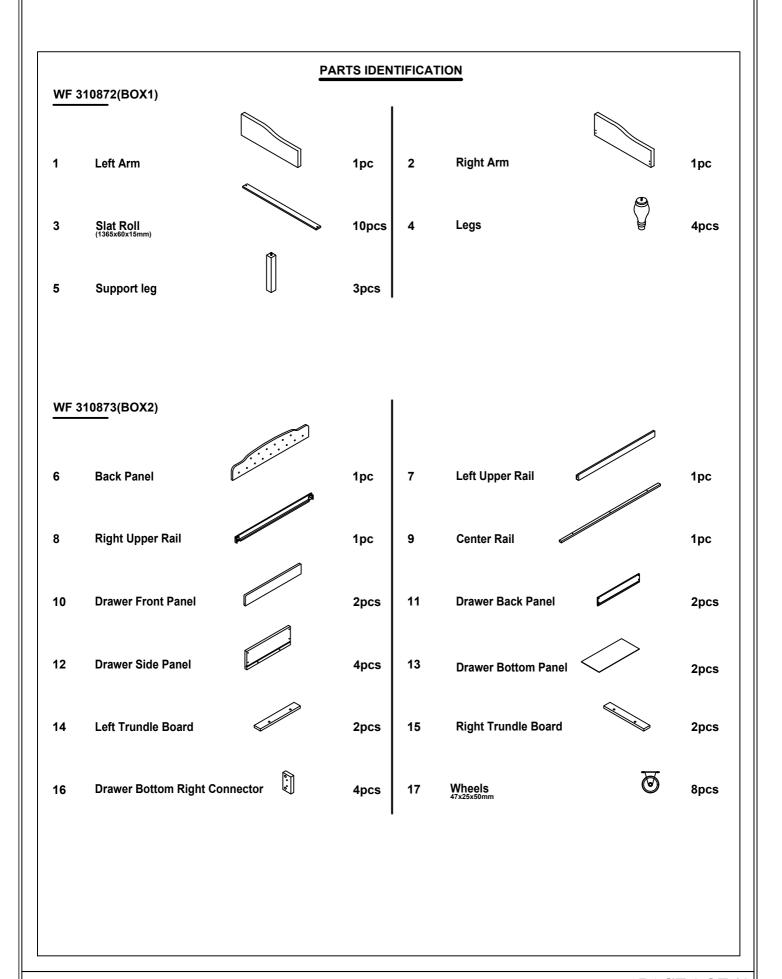

#### **IMPORTANT NOTE**

- \*\*PLACE ALL PARTS ON A CLEAN AND SMOOTH SURFACE SUCH AS A RUG OR CARPET TO AVOID THE PARTS FROM BEING SCRATCHED
- \*\* BEFORE YOU BEGIN , KINDY FOLLOW THE ASSEMBLY INSTRUCTIONS STEP BY STEP
- \*\*DO NOT TIGHTEN ALL SCREWS AND BOLTS UNTIL THE BED IS FULLY SET-UP







# STEP 1



### STEP 2



| A | <b>Bolt</b><br>(5/16 "x25mm)    | 8pcs | D | Spring Washer | 8pcs |
|---|---------------------------------|------|---|---------------|------|
| В | Allen Wrench<br>(M5x75mm x32mm) | 1рс  | С | Flat Washer   | 8pcs |





#### STEP 7



I Plastic Button



8pcs

#### STEP 8



Plastic Button



8pcs





### **STEP 1**1



### **STEP 12**



E Flat Head Screw m4x30mm 8pcs



### **STEP 13**



H Flat Head Screw

8pcs

### **STEP 14**



G Flat Head Screw (m4x15mm)

<del>| 10000000</del>

32pcs

**PAGE 11 OF 12** 

STEP 15 COMPLETE