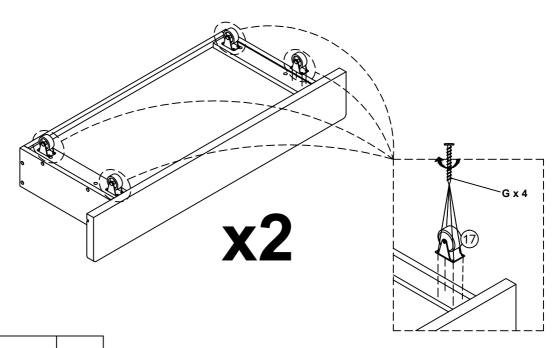

### **STEP 14**

G Flat Head Screw (m4x15mm)

<del>| 10000000</del>

32pcs

**PAGE 11 OF 12** 

STEP 15 COMPLETE