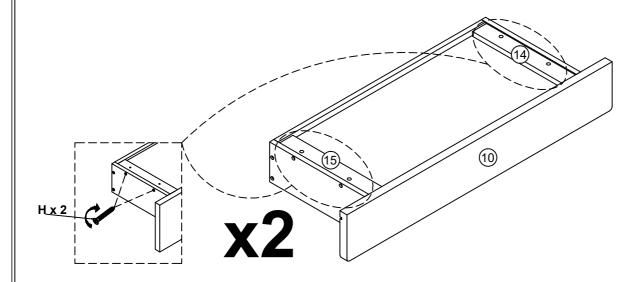

#### **IMPORTANT NOTE**

- \*\*PLACE ALL PARTS ON A CLEAN AND SMOOTH SURFACE SUCH AS A RUG OR CARPET TO AVOID THE PARTS FROM BEING SCRATCHED
- \*\* BEFORE YOU BEGIN , KINDY FOLLOW THE ASSEMBLY INSTRUCTIONS STEP BY STEP
- \*\*DO NOT TIGHTEN ALL SCREWS AND BOLTS UNTIL THE BED IS FULLY SET-UP







# STEP 1



### STEP 2



| A | <b>Bolt</b><br>(5/16 "x25mm)    | 8pcs | D | Spring Washer | 8pcs |
|---|---------------------------------|------|---|---------------|------|
| В | Allen Wrench<br>(M5x75mm x32mm) | 1рс  | С | Flat Washer   | 8pcs |





#### STEP 7



I Plastic Button



8pcs

#### STEP 8



Plastic Button



8pcs





### **STEP 1**1



### **STEP 12**



E Flat Head Screw m4x30mm 8pcs



### **STEP 13**



H Flat Head Screw

8pcs

### **STEP 14**



G Flat Head Screw (m4x15mm)

<del>| 10000000</del>

32pcs

**PAGE 11 OF 12** 

STEP 15 COMPLETE