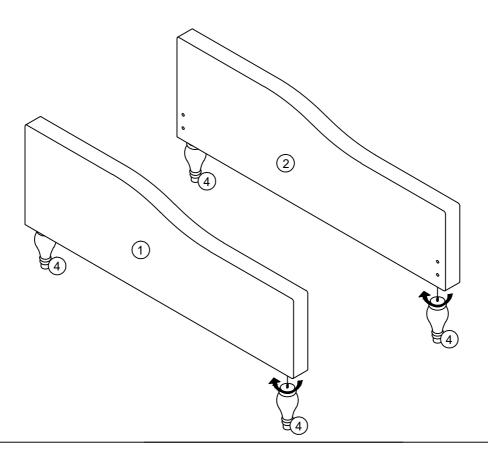

#### **IMPORTANT NOTE**

- \*\*PLACE ALL PARTS ON A CLEAN AND SMOOTH SURFACE SUCH AS A RUG OR CARPET TO AVOID THE PARTS FROM BEING SCRATCHED
- \*\* BEFORE YOU BEGIN , KINDY FOLLOW THE ASSEMBLY INSTRUCTIONS STEP BY STEP
- \*\*DO NOT TIGHTEN ALL SCREWS AND BOLTS UNTIL THE BED IS FULLY SET-UP







# STEP 1



### STEP 2



| A | <b>Bolt</b><br>(5/16 "x25mm)    | 8pcs | D | Spring Washer | 8pcs |
|---|---------------------------------|------|---|---------------|------|
| В | Allen Wrench<br>(M5x75mm x32mm) | 1рс  | С | Flat Washer   | 8pcs |





#### STEP 7



I Plastic Button



8pcs

#### STEP 8



Plastic Button



8pcs





### **STEP 1**1



### **STEP 12**



E Flat Head Screw m4x30mm 8pcs



### **STEP 13**



H Flat Head Screw

8pcs

### **STEP 14**



G Flat Head Screw (m4x15mm)

<del>| 10000000</del>

32pcs

**PAGE 11 OF 12** 

STEP 15 COMPLETE