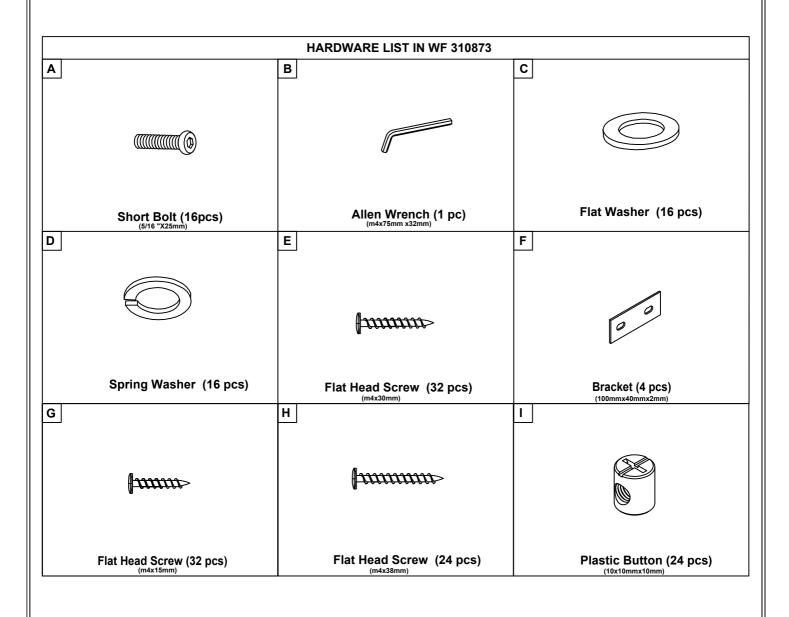

### STEP 2

| A | <b>Bolt</b><br>(5/16 "x25mm)    | 8pcs | D | Spring Washer | 8pcs |
|---|---------------------------------|------|---|---------------|------|
| В | Allen Wrench<br>(M5x75mm x32mm) | 1рс  | С | Flat Washer   | 8pcs |