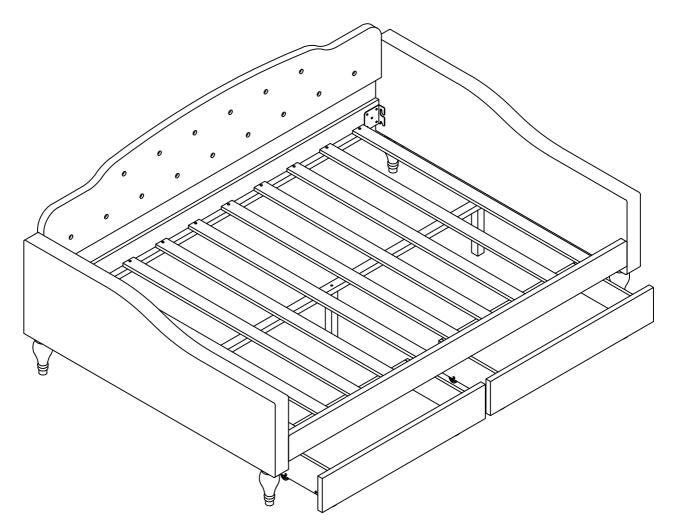

#### **IMPORTANT NOTE**

- \*\*PLACE ALL PARTS ON A CLEAN AND SMOOTH SURFACE SUCH AS A RUG OR CARPET TO AVOID THE PARTS FROM BEING SCRATCHED
- \*\* BEFORE YOU BEGIN , KINDY FOLLOW THE ASSEMBLY INSTRUCTIONS STEP BY STEP
- \*\*DO NOT TIGHTEN ALL SCREWS AND BOLTS UNTIL THE BED IS FULLY SET-UP







# STEP 1



### STEP 2



| A | <b>Bolt</b><br>(5/16 "x25mm)    | 8pcs | D | Spring Washer | 8pcs |
|---|---------------------------------|------|---|---------------|------|
| В | Allen Wrench<br>(M5x75mm x32mm) | 1рс  | С | Flat Washer   | 8pcs |





#### STEP 7



I Plastic Button



8pcs

#### STEP 8



Plastic Button



8pcs





### **STEP 1**1



### **STEP 12**



E Flat Head Screw m4x30mm 8pcs



### **STEP 13**



H Flat Head Screw

8pcs

### **STEP 14**



G Flat Head Screw (m4x15mm)