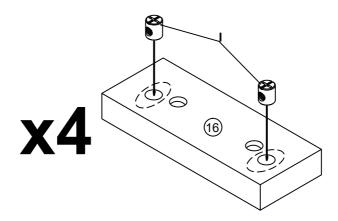

#### **IMPORTANT NOTE**

- \*\*PLACE ALL PARTS ON A CLEAN AND SMOOTH SURFACE SUCH AS A RUG OR CARPET TO AVOID THE PARTS FROM BEING SCRATCHED
- \*\* BEFORE YOU BEGIN , KINDY FOLLOW THE ASSEMBLY INSTRUCTIONS STEP BY STEP
- \*\*DO NOT TIGHTEN ALL SCREWS AND BOLTS UNTIL THE BED IS FULLY SET-UP







# STEP 1



### STEP 2



| A | <b>Bolt</b><br>(5/16 "x25mm)    | 8pcs | D | Spring Washer | 8pcs |
|---|---------------------------------|------|---|---------------|------|
| В | Allen Wrench<br>(M5x75mm x32mm) | 1рс  | С | Flat Washer   | 8pcs |





#### STEP 7



I Plastic Button



8pcs

#### STEP 8



Plastic Button



8pcs





### **STEP 1**1



### **STEP 12**



E Flat Head Screw m4x30mm 8pcs



### **STEP 13**



H Flat Head Screw

8pcs

### **STEP 14**



G Flat Head Screw (m4x15mm)

<del>| 10000000</del>

32pcs

**PAGE 11 OF 12** 

STEP 15 COMPLETE