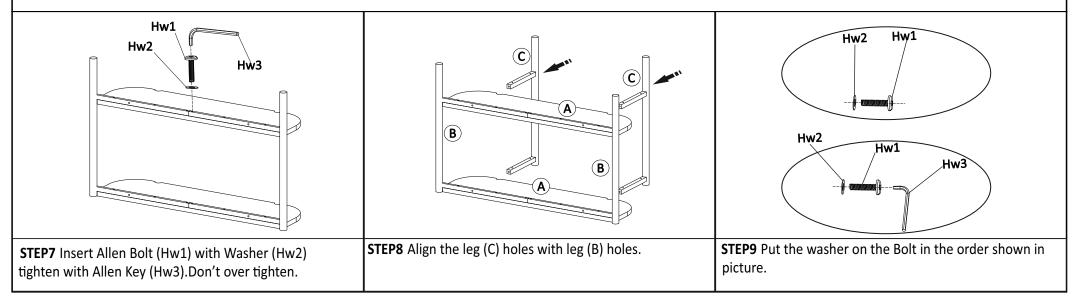

| PIECE | DESCRIPTION              | PICTURE | QUANTITY |
|-------|--------------------------|---------|----------|
| A     | Shelf                    |         | 1X       |
| В     | Leg                      |         | 2X       |
| С     | Leg                      |         | 2X       |
| Hw1   | Allen bolt 6 X 1 X 45 mm |         | 24X      |
| Hw2   | Flat washer 16 x 8 mm    | j       | 24X      |
| Hw3   | Allen key 4 mm           |         | 1X       |