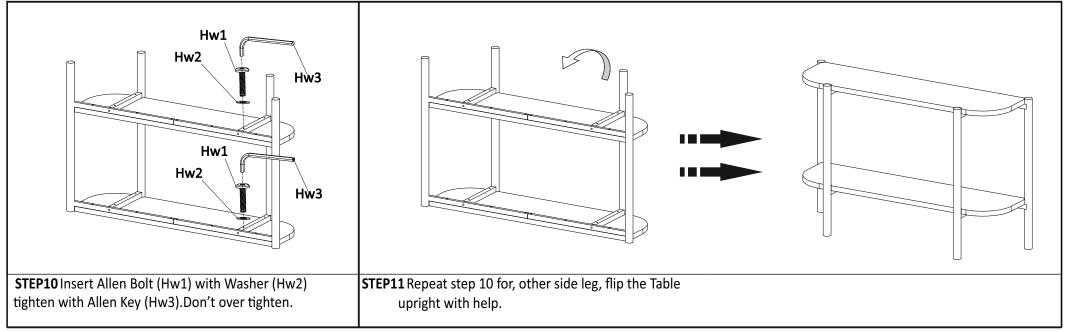

| PIECE | DESCRIPTION              | PICTURE | QUANTITY |
|-------|--------------------------|---------|----------|
| A     | Shelf                    |         | 1X       |
| В     | Leg                      |         | 2X       |
| С     | Leg                      |         | 2X       |
| Hw1   | Allen bolt 6 X 1 X 45 mm |         | 24X      |
| Hw2   | Flat washer 16 x 8 mm    | j       | 24X      |
| Hw3   | Allen key 4 mm           |         | 1X       |