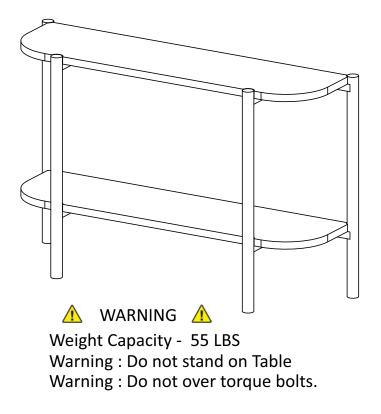

bly (included): Allen key

### CARE AND MAINTENANCE

- \*Spot clean using a mild water-free solvent. Only a professional cleaner should undertake a complete overall cleaning.
- \*The use of steam or water-based cleaners may cause excessive shrinking or staining. Part List and Hardware List

| PIECE | DESCRIPTION              | PICTURE | QUANTITY |
|-------|--------------------------|---------|----------|
| A     | Shelf                    |         | 1X       |
| В     | Leg                      |         | 2X       |
| С     | Leg                      |         | 2X       |
| Hw1   | Allen bolt 6 X 1 X 45 mm |         | 24X      |
| Hw2   | Flat washer 16 x 8 mm    | j       | 24X      |
| Hw3   | Allen key 4 mm           |         | 1X       |

Product dimensions: 47.2"L\* 13.7"W\*30"D



### PREPARATION

\* Before beginning assembly of product , make sure all parts are present . Compare parts with parts contents list and hardware contents list.
\* If any part is missing or damaged, do not attempt to assemble the product.
\* Estimated Assembly time : 10 minutes
\* Tools Required for Assembly (included): Allen key
\* If you are having difficulty, our friendly Customer Care team is always here to help.



# PREPARATION

\* Before beginning assembly of product , make sure all parts are present . Compare parts with parts contents list and hardware contents list.

\* If any part is missing or damaged, do not attempt to assemble the product.
\* Estimated Assembly time : 10 minutes
\* Tools Required for Assembly (included): Allen key
\* If you are having difficulty, our friendly