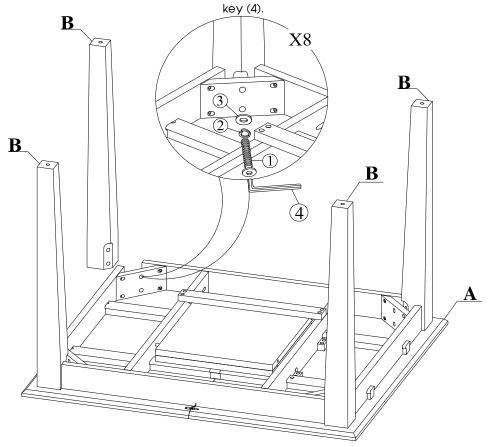

## STEP 1

Place legs (B) in position as shown below. Use bolts (1) and washers (2),(3) to attach legs, tighten with the Allen