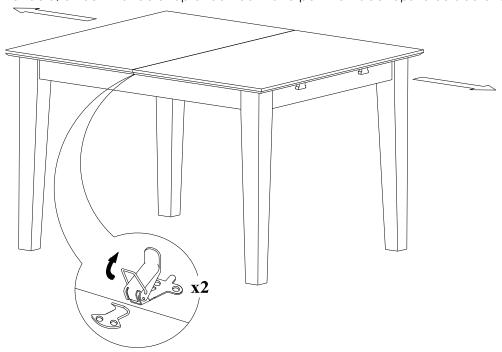

## STEP 2

Stand the table, unlock the table top underneath and pull the 2 side tops to outside direction.

RECTANGULAR TABLE WITH 12" BUTTERFLY LEAF