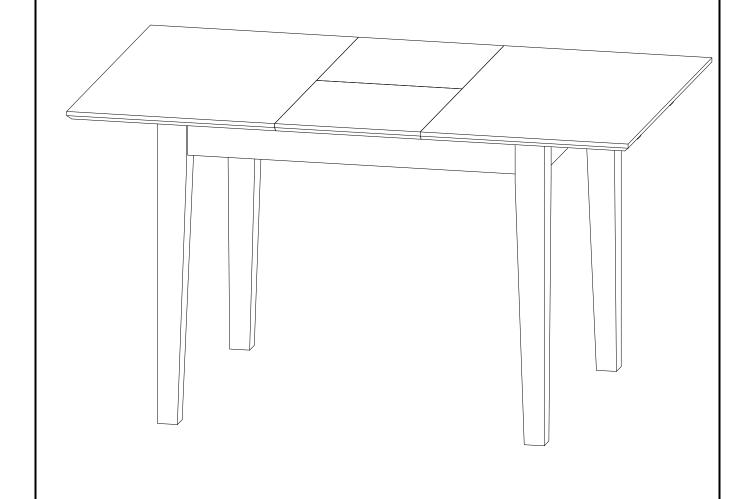

### **ASSEMBLY INSTRUCTIONS**

Description : RECTANGULAR TABLE WITH 12" BUTTERFLY LEAF

Dimension : W.32" x D.48"(60") x H.30"

Cube size : 52.3"x34"x 5.7" NW: 66 LBS

GW: 70.4 LBS

## STEP 2

Stand the table, unlock the table top underneath and pull the 2 side tops to outside direction.

RECTANGULAR TABLE WITH 12" BUTTERFLY LEAF

# STEP 3

Fold the center leaf top and put it underneath, or spread it as your demand, then lock the top as below image.