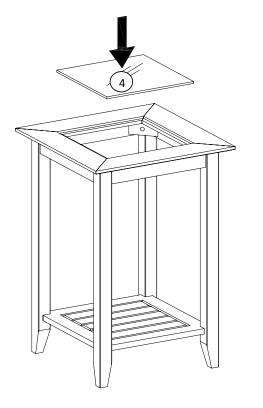

#### **STEP 3**

- 1.) Carefully place Glass Panel (4) onto table top.
- 2.) Enjoy your new quality piece of furniture for years to come!