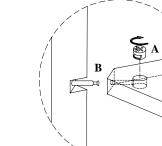

Please do not return to the store . Broken or Missing Hardware? . Need help with Assembly?

A x 4 B x 4

1.) Screw Cambolts ( B ) into Legs ( 3 ). and Place Cam Locks ( A ) into Bottom Panel ( 2 ). \*\*Arrow On Cam Lock Faces Outward Opening \*\*\*\*