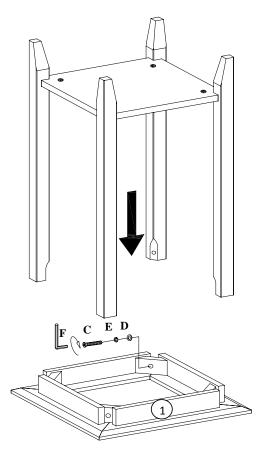

#### **STEP 2**

#### HARDWARE

| NEEDED |                                                          |
|--------|----------------------------------------------------------|
| C x 4  |                                                          |
| D x 4  | 1.) Place Leg Assembly onto Top Panel (1).               |
| E x 4  |                                                          |
| F x 1  | 2.) Assemble Allen Screws ( C ) with Spring Washer ( E ) |
|        | and Flat Washer ( D) in order as shown.                  |

3.) Using Allen Wrench ( F ), fasten Allen Screw Assembly to secure Top Panel ( 1 ) to Leg Assembly.