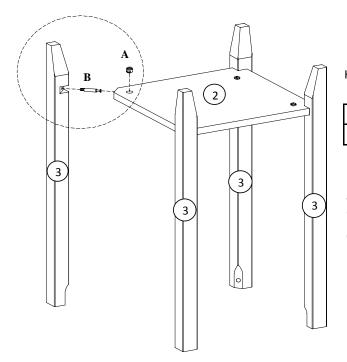

Please do not return to the store . Broken or Missing Hardware? . Need help with Assembly?

A x 4 B x 4

1.) Screw Cambolts ( B ) into Legs ( 3 ). and Place Cam Locks ( A ) into Bottom Panel ( 2 ). \*\*Arrow On Cam Lock Faces Outward Opening \*\*\*\*