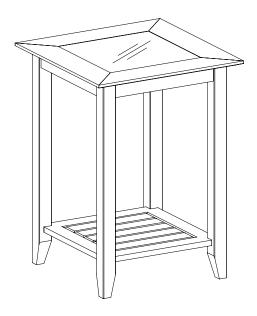

## PARTS LIST

| CODE | NAME         | FIGURE | Q'TY |
|------|--------------|--------|------|
| 1    | TOP PANEL    |        | 1PC  |
| 2    | BOTTOM PANEL |        | 1PC  |
| 3    | LEG          |        | 4PCS |
| 4    | GLASS PANEL  |        | 1PC  |