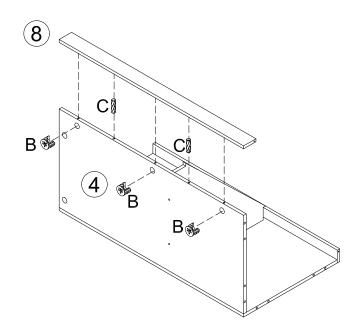

#### **STEP 13** 10 C C В В 6 В Cx2 **B** x3 φ15 x 10 mm **STEP 14** 4 C C C B **6** В В

**B x4** φ15 x 10 mm

Cx4