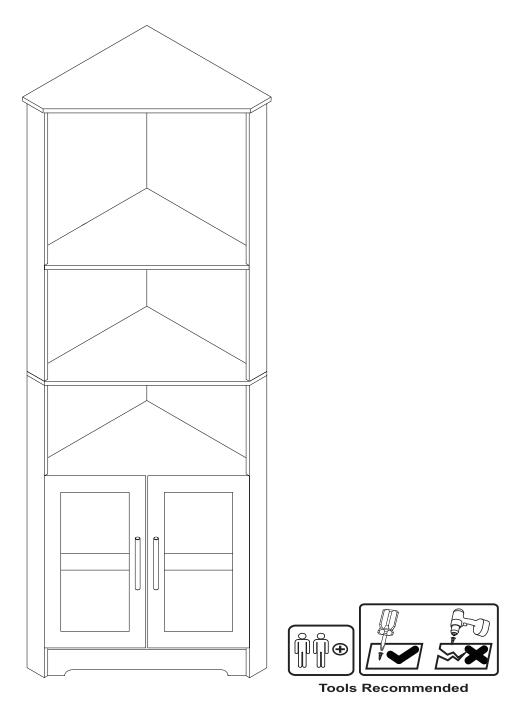

### ASSEMBLY INSTRUCTIONS

THIS INSTRUCTIONS CONTAINS IMPORTANT SAFETY INFORMATION.
PLEASE READ BEFORE ASSEMBLY AND KEEP FOR FUTURE REFERENCE.

## Children have died from furniture tipover. To reduce the risk of furniture tipover: • ALWAYS install tipover restraint provided. • NEVER put a TV on this product. • NEVER allow children to stand, climb or hang on drawers, doors, or shelves. • NEVER open more than one drawer at a time. • Place heaviest items in the lowest drawers.