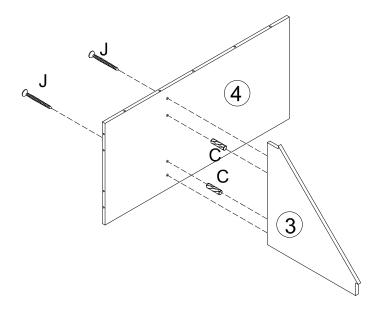

#### **STEP 13** 10 C C В В 6 В Cx2 **B** x3 φ15 x 10 mm **STEP 14** 4 C C C B **6** В В

**B x4** φ15 x 10 mm

Cx4