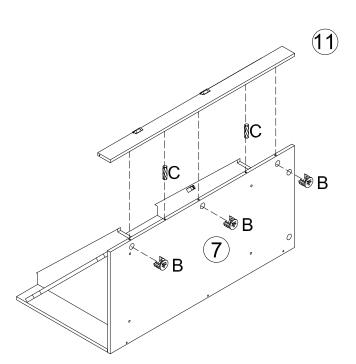

#### **STEP 13** 10 C C В В 6 В Cx2 **B** x3 φ15 x 10 mm **STEP 14** 4 C C C B **6** В В

**B x4** φ15 x 10 mm

Cx4