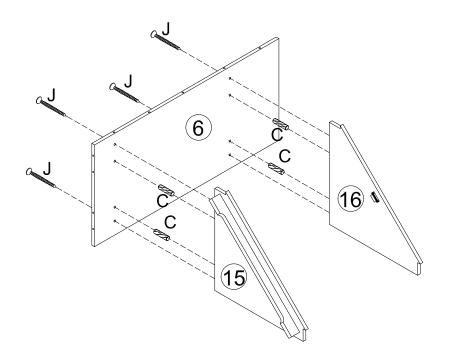

#### **STEP 13** 10 C C В В 6 В Cx2 **B** x3 φ15 x 10 mm **STEP 14** 4 C C C B **6** В В

**B x4** φ15 x 10 mm

Cx4