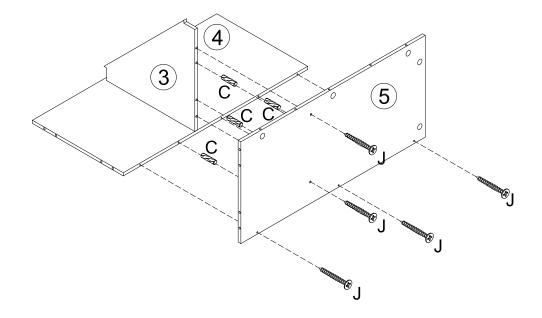

#### **STEP 13** 10 C C В В 6 В Cx2 **B** x3 φ15 x 10 mm **STEP 14** 4 C C C B **6** В В

**B x4** φ15 x 10 mm

Cx4