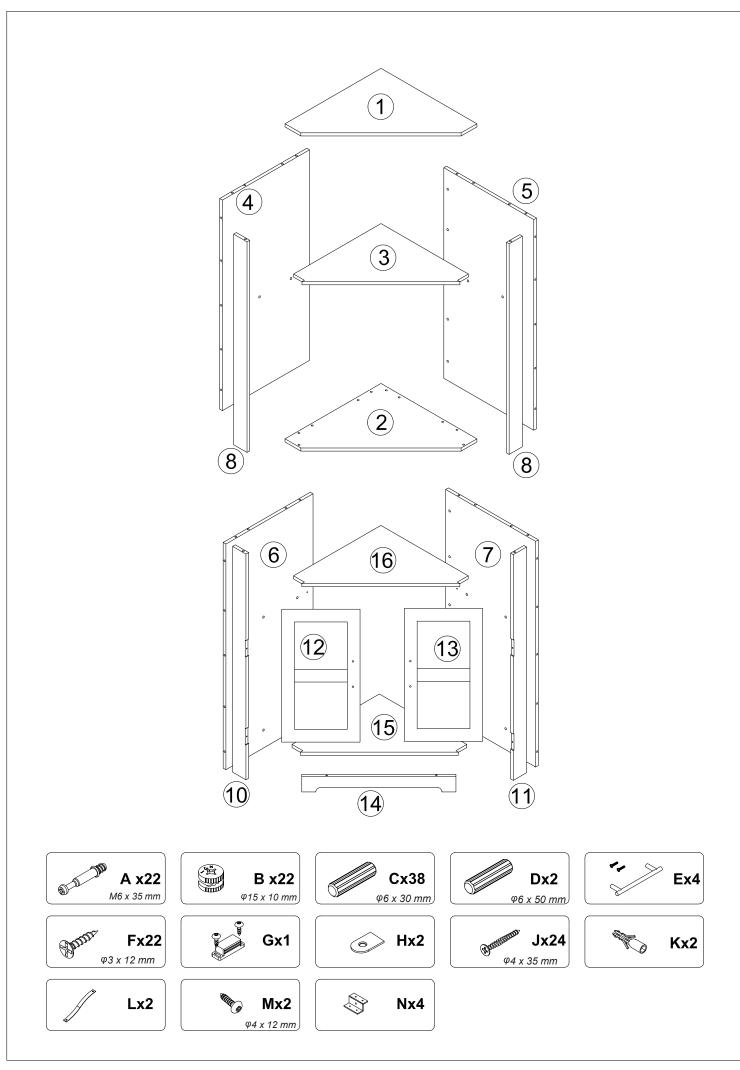

#### STEP 1 A G 16 15 Gij A 1 2 Gx1 A x10 M6 x 35 mm STEP 2 10 Fx3 8 Fx3 8

**PATTATE** 

Fx2

φ3 x 12 mm

**⊚** Hx2

B x2

φ15 x 10 mm