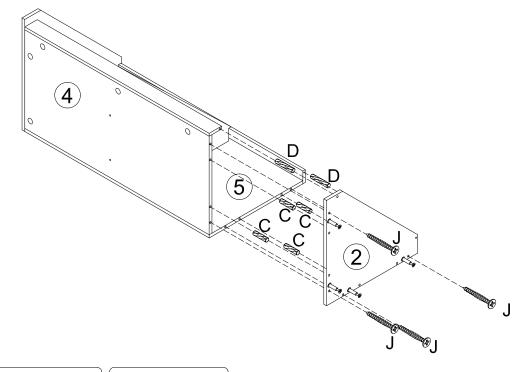

#### **STEP 13** 10 C C В В 6 В Cx2 **B** x3 φ15 x 10 mm **STEP 14** 4 C C C B **6** В В

**B x4** φ15 x 10 mm

Cx4