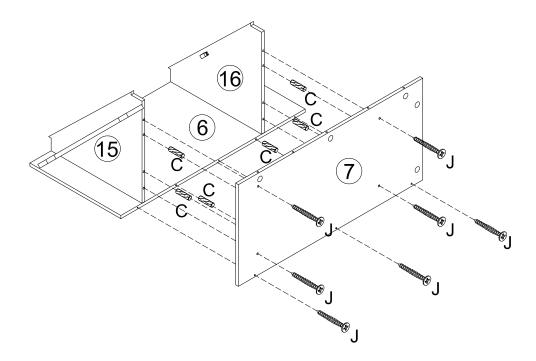

#### STEP 1 A G 16 15 Gij A 1 2 Gx1 A x10 M6 x 35 mm STEP 2 10 Fx3 8 Fx3 8

**PATTATE** 

Fx2

φ3 x 12 mm

**⊚** Hx2

B x2

φ15 x 10 mm