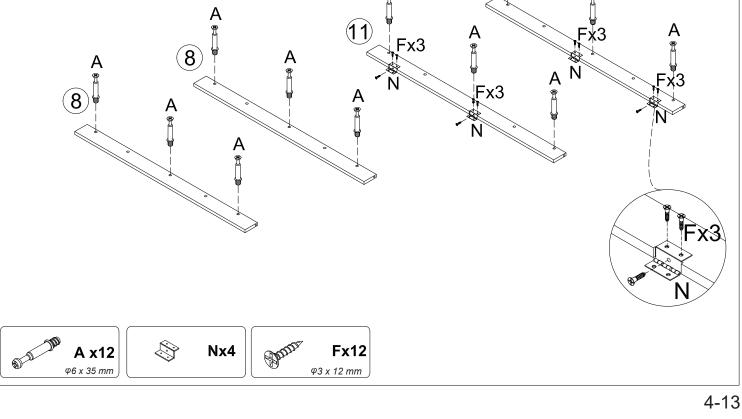

#### STEP 1 A G 16 15 Gij A 1 2 Gx1 A x10 M6 x 35 mm STEP 2 10 Fx3 8 Fx3 8

**PATTATE** 

Fx2

φ3 x 12 mm

**⊚** Hx2

B x2

φ15 x 10 mm