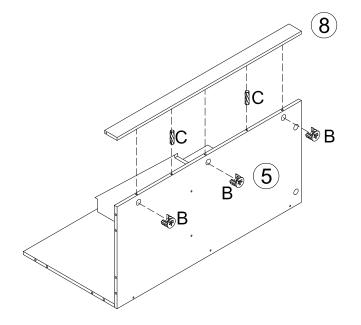

#### **STEP 13** 10 C C В В 6 В Cx2 **B** x3 φ15 x 10 mm **STEP 14** 4 C C C B **6** В В

**B x4** φ15 x 10 mm

Cx4