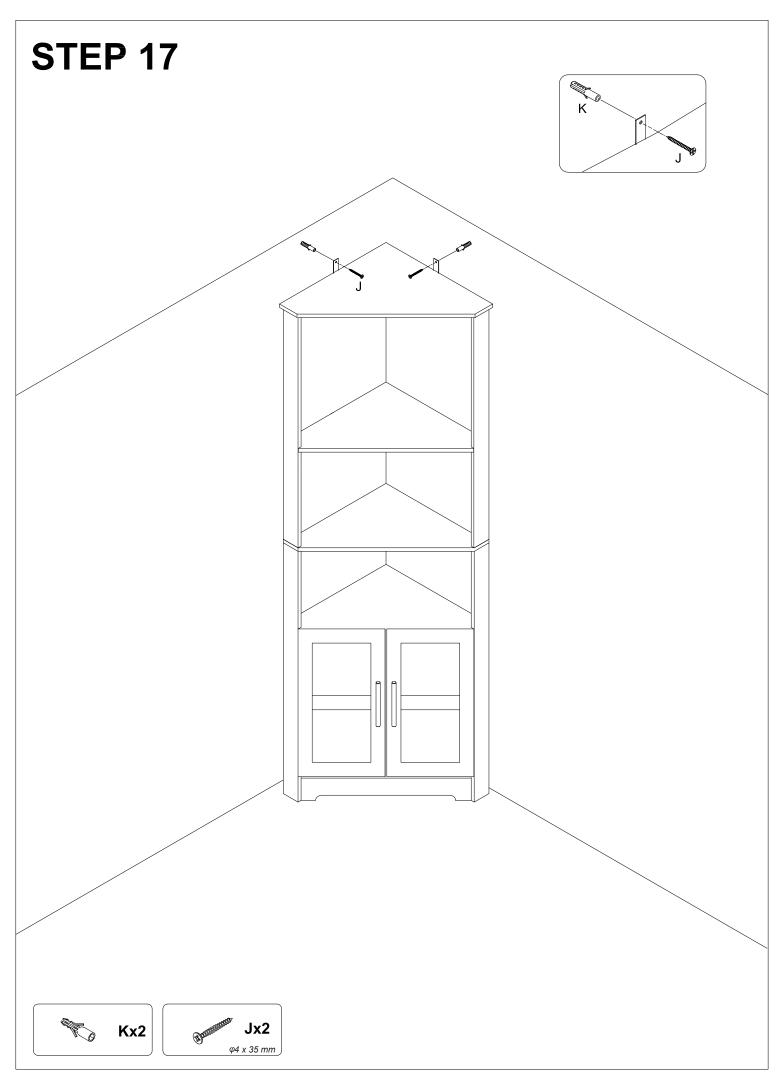

#### STEP 1 A G 16 15 Gij A 1 2 Gx1 A x10 M6 x 35 mm STEP 2 10 Fx3 8 Fx3 8

**PATTATE** 

Fx2

φ3 x 12 mm

**⊚** Hx2

B x2

φ15 x 10 mm