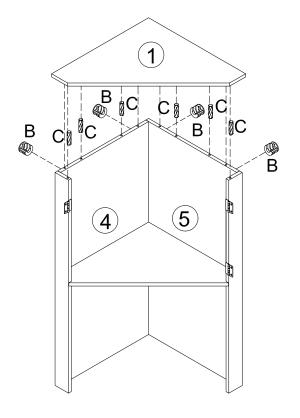

#### **STEP 13** 10 C C В В 6 В Cx2 **B** x3 φ15 x 10 mm **STEP 14** 4 C C C B **6** В В

**B x4** φ15 x 10 mm

Cx4