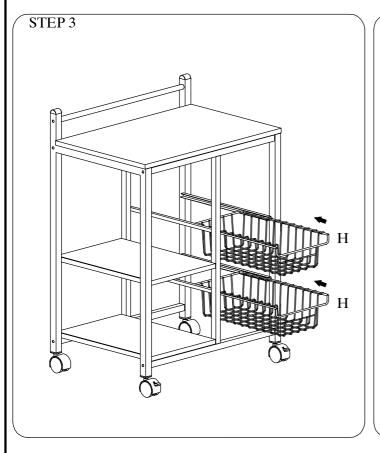

Step3: Slide the baskets (H) between the right side frame (C) the middle side frame (B).

Step4: Assembly completed.