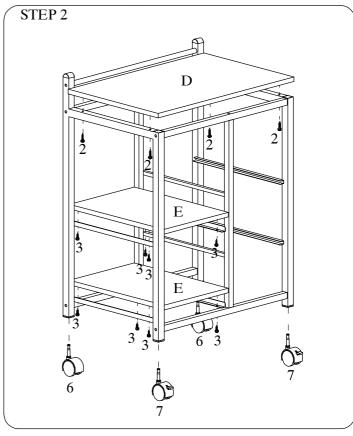

Step2: First, put the top shelf (D) on the finish portion form step 1 and fasten using large screws (2). Second, place the two shelves (E) between the left side frame (A) and middle side frame (B) and fasten using small screws (3). Third, insert the casters (6) on the back of the side frames and insert the locking casters (7) on the front side of the frames.