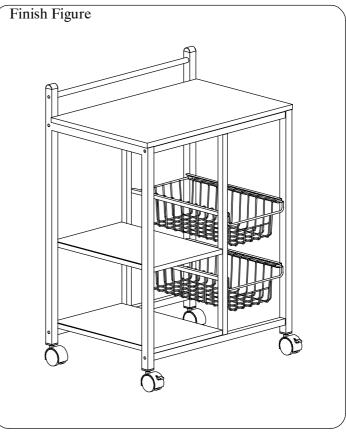

Step3: Slide the baskets (H) between the right side frame (C) the middle side frame (B).

Step4: Assembly completed.