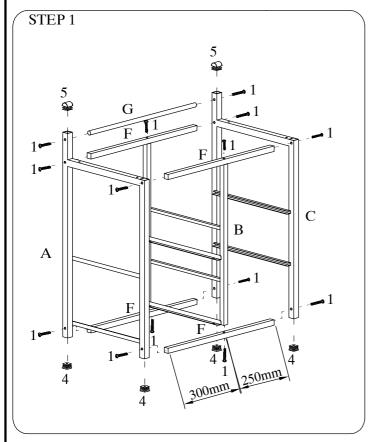

## A person assembles time for 30 minutes.

Assembly Instruction as below:

Step1: First, assemble the square tubes (F) on the two open ends of the middle side frame (B) using bolts (1). Second, assemble the middle and left side frames (B) & (A) using bolts (1). Third, assemble the right and middle side frames (C) & (B) using bolts (1). Then, insert the top caps (5) onto the tops of the left and right side frames (A) & (C), and the bottom caps (4) onto the bottoms of those side frames.