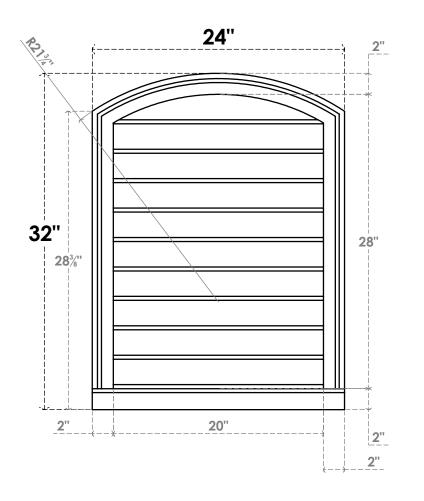

## GVPAR24X3203SN

24"W X 32"H ARCH TOP SURFACE MOUNT PVC GABLE VENT: NON-FUNCTIONAL, W/ 2"W X 2"P **BRICKMOULD SILL FRAME** 

**FRONT** 

SIDE

LOUVER HEIGHT: 2 3/4"

LOUVER QTY: 10

**EKENA MILLWORK** 2300 WEST MAIN ST. CLARKSVILLE, TX 75426 TOLL FREE: 866-607-0453 WWW.EKENAMILLWORK.COM