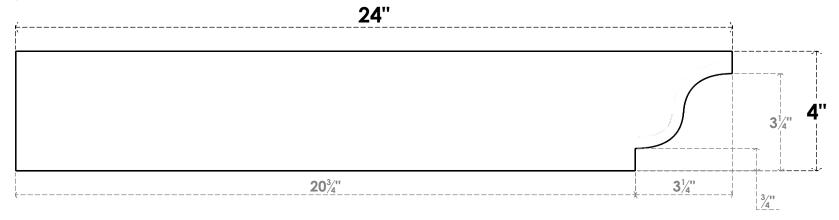

#### ITEM NUMBER: RFTURO060X04000X24000X004NEW00RCPR

6"W X 4"H X 24"L TIMBERTHANE ROUGH CEDAR NEWPORT FAUX WOOD OPEN RAFTER TAIL, 4"L END, PRIMED TAN

# SIDE PROFILE