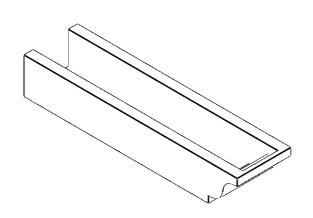

#### ITEM NUMBER: RFTURO060X04000X24000X004NEW00RCPR

6"W X 4"H X 24"L TIMBERTHANE ROUGH CEDAR NEWPORT FAUX WOOD OPEN RAFTER TAIL, 4"L END, PRIMED TAN

## **ISOMETRIC**

GENERATED DATE: 03/02/2023

**EKENA MILLWORK** 2300 WEST MAIN ST. CLARKSVILLE, TX 75426 TOLL FREE: 866-607-0453 WWW.EKENAMILLWORK.COM

- 1. INSTALLATION TO BE COMPLETED IN ACCORDANCE WITH MANUFACTURER'S SPECIFICATIONS.
  2. DRAWING MAY NOT BE TO SCALE
  3. THIS DRAWING IS INTENDED FOR DESIGN AND PLANNING PURPOSES ONLY.
  4. ALL INFORMATION CONTAINED HEREIN WAS CURRENT AT THE TIME OF DEVELOPMENT BUT MUST BE REVIEWED AND APPROVED BY THE PRODUCT MANUFACTURER TO BE CONSIDERED ACCURATE.
- 5. TIMBERTHANE ARCHITECTURAL PRODUCTS ARE MADE FROM HIGH DENSITY URETHANE AND COME FACTORY PRIMED