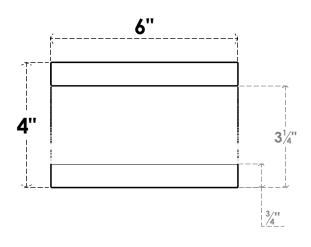

#### ITEM NUMBER: RFTURO060X04000X24000X004NEW00RCPR

6"W X 4"H X 24"L TIMBERTHANE ROUGH CEDAR NEWPORT FAUX WOOD OPEN RAFTER TAIL, 4"L END, PRIMED TAN

## **FRONT PROFILE**