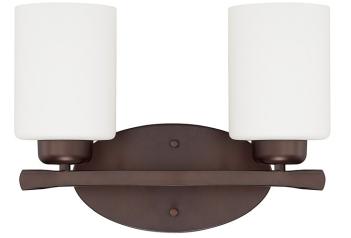

# **2 LIGHT VANITY**

Bronze

Available Finishes: Brushed Nickel (BN), Bronze (BZ)

## DIMENSIONS

Dimensions: 13"W x 9"H x 5.5"E Product Weight: 2.5 lbs. Backplate: 8.25"W x 4.5"H x 1"E Junction: Ctr/Top: 2.25"; Ctr/Btm: 6.75"

#### **GLASS DESCRIPTION**

Soft White Glass Glass Dimensions: 4"W X 5.25"H