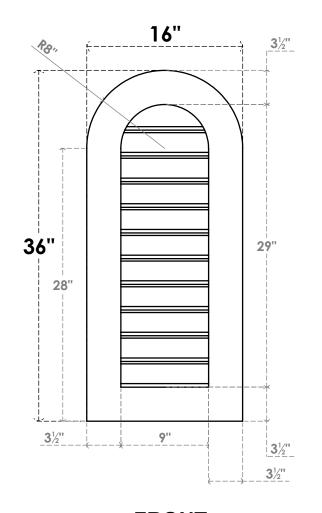

## GVPRT16X3601SF

16"W X 36"H ROUND TOP SURFACE MOUNT PVC GABLE VENT: FUNCTIONAL, W/ 3-1/2"W X 1"P STANDARD FRAME

**VENTING AREA: 22.5 SQ IN** 

LOUVER HEIGHT: 2 5/8"

LOUVER QTY: 11

**FRONT** 

SIDE

1. INSTALLATION TO BE COMPLETED IN ACCORDANCE WITH MANUFACTURER'S SPECIFICATIONS. 2. DRAWING MAY NOT BE TO SCALE