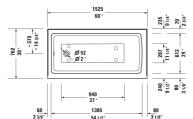

**SOURAVIT** 

| Bathtub with panel height 18"                                                                                                                               | Dimension      | Weight | Order number   |
|-------------------------------------------------------------------------------------------------------------------------------------------------------------|----------------|--------|----------------|
| ADA compliant, above floor rough, rectangle, with panel and flange, flange clips, tub feet, drain left, listed*, Sanitary acrylic , Filling capacity 37 gal |                |        |                |
| Colors                                                                                                                                                      |                |        |                |
| 00 White                                                                                                                                                    |                |        |                |
| Variant                                                                                                                                                     |                |        |                |
| Base tub                                                                                                                                                    | 60" x 30" Inch | 84 lb  | 70044100000090 |
| Infobox                                                                                                                                                     |                |        |                |
| * Complies with the following standards: CSA B45.5/IAPMO Z124                                                                                               |                |        |                |
|                                                                                                                                                             |                |        |                |
| Suitable products                                                                                                                                           |                |        |                |
| Waste and overflow plastic, Chrome trim,                                                                                                                    |                |        | 791224         |
| Flange clips 6 pcs., (included), for Architec bathtubs with integrated panel (height 19 1/4") and flange,                                                   |                |        | 790160         |
| Chromed cover fits waste and overflow # 791255,                                                                                                             |                |        | 791225         |
| Tub feet 4 pieces, (included), for Architec bathtubs with integrated panel (height 20 3/8") and flange,                                                     |                |        | 790164         |
| Waste and overflow brass, Chrome trim,                                                                                                                      |                |        | 791255         |

All drawings contain the necessary measurements which are subject to standard tolerances. They are stated in inch & mm and are non-binding. Exact measurements, in particular for customized installation scenarios, can only be taken from the finished ceramic piece.