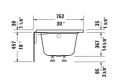

**SOURAVIT** 

| Bathtub with panel height 18"                                                                                                                               | Dimension      | Weight | Order number   |
|-------------------------------------------------------------------------------------------------------------------------------------------------------------|----------------|--------|----------------|
| ADA compliant, above floor rough, rectangle, with panel and flange, flange clips, tub feet, drain left, listed*, Sanitary acrylic , Filling capacity 37 gal |                |        |                |
| Colors                                                                                                                                                      |                |        |                |
| 00 White                                                                                                                                                    |                |        |                |
| Variant                                                                                                                                                     |                |        |                |
| Base tub                                                                                                                                                    | 60" x 30" Inch | 84 lb  | 70044100000090 |
| Infobox                                                                                                                                                     |                |        |                |
| * Complies with the following standards: CSA B45.5/IAPMO Z124                                                                                               |                |        |                |
|                                                                                                                                                             |                |        |                |
| Suitable products                                                                                                                                           |                |        |                |
| Waste and overflow plastic, Chrome trim,                                                                                                                    |                |        | 791224         |
| Flange clips 6 pcs., (included), for Architec bathtubs with integrated panel (height 19 1/4") and flange,                                                   |                |        | 790160         |
| Chromed cover fits waste and overflow # 791255,                                                                                                             |                |        | 791225         |
| Tub feet 4 pieces, (included), for Architec bathtubs with integrated panel (height 20 3/8") and flange,                                                     |                |        | 790164         |
| Waste and overflow brass, Chrome trim,                                                                                                                      |                |        | 791255         |

All drawings contain the necessary measurements which are subject to standard tolerances. They are stated in inch & mm and are non-binding. Exact measurements, in particular for customized installation scenarios, can only be taken from the finished ceramic piece.