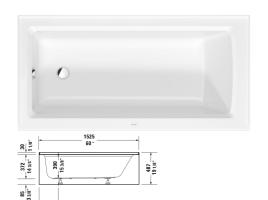

**SOURAVIT** 

| Bathtub with panel height 18"                                                                                                                               | Dimension      | Weight | Order number   |
|-------------------------------------------------------------------------------------------------------------------------------------------------------------|----------------|--------|----------------|
| ADA compliant, above floor rough, rectangle, with panel and flange, flange clips, tub feet, drain left, listed*, Sanitary acrylic , Filling capacity 37 gal |                |        |                |
| Colors                                                                                                                                                      |                |        |                |
| 00 White                                                                                                                                                    |                |        |                |
| Variant                                                                                                                                                     |                |        |                |
| Base tub                                                                                                                                                    | 60" x 30" Inch | 84 lb  | 70044100000090 |
| Infobox                                                                                                                                                     |                |        |                |
| * Complies with the following standards: CSA B45.5/IAPMO Z124                                                                                               |                |        |                |
|                                                                                                                                                             |                |        |                |
| Suitable products                                                                                                                                           |                |        |                |
| Waste and overflow plastic, Chrome trim,                                                                                                                    |                |        | 791224         |
| Flange clips 6 pcs., (included), for Architec bathtubs with integrated panel (height 19 1/4") and flange,                                                   |                |        | 790160         |
| Chromed cover fits waste and overflow # 791255,                                                                                                             |                |        | 791225         |
| Tub feet 4 pieces, (included), for Architec bathtubs with integrated panel (height 20 3/8") and flange,                                                     |                |        | 790164         |
| Waste and overflow brass, Chrome trim,                                                                                                                      |                |        | 791255         |

All drawings contain the necessary measurements which are subject to standard tolerances. They are stated in inch & mm and are non-binding. Exact measurements, in particular for customized installation scenarios, can only be taken from the finished ceramic piece.