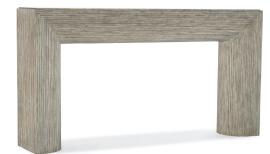

|             |                     | Hooker Furniture Living Room Amani Sofa Table                                                                                                                                                                                                                                                 |   |
|-------------|---------------------|-----------------------------------------------------------------------------------------------------------------------------------------------------------------------------------------------------------------------------------------------------------------------------------------------|---|
|             | HOOKER <sup>®</sup> | Hooker Furniture<br>www.hookerfurniture.com                                                                                                                                                                                                                                                   | ľ |
|             |                     | <b>SKU</b> : 1672-80161-00                                                                                                                                                                                                                                                                    |   |
|             | 1                   | <b>Width:</b> 68" (172.7 cm)                                                                                                                                                                                                                                                                  |   |
|             |                     | <b>Depth:</b> 14" (35.6 cm)                                                                                                                                                                                                                                                                   |   |
| Lľ          |                     | Height: 36" (91.4 cm)                                                                                                                                                                                                                                                                         |   |
|             |                     | Weight: 136.4 lb (61.4 kg)                                                                                                                                                                                                                                                                    |   |
|             |                     | <b>Volume:</b> 29.23 cu ft (0.8 m <sup>3</sup> )                                                                                                                                                                                                                                              |   |
| lom         |                     | Carton Width: 18 (45.7 cm)                                                                                                                                                                                                                                                                    |   |
|             |                     | Carton Length: 71.5" (181.6 cm)                                                                                                                                                                                                                                                               |   |
|             |                     | Carton Height: 39.25 (99.7 cm)                                                                                                                                                                                                                                                                |   |
|             |                     | Carton Weight: 171.6 lb (77.2 kg)                                                                                                                                                                                                                                                             |   |
|             |                     | Type: Tables, Console Tables                                                                                                                                                                                                                                                                  |   |
|             |                     | Category: Living Room                                                                                                                                                                                                                                                                         |   |
|             |                     | Collection: American Life Amani                                                                                                                                                                                                                                                               |   |
|             |                     | Number of Shelves: 0                                                                                                                                                                                                                                                                          |   |
|             |                     | Number of Drawers: 0                                                                                                                                                                                                                                                                          |   |
| <b>0</b> S  |                     | Number of Leaves: 0                                                                                                                                                                                                                                                                           |   |
|             |                     | Style: Casual                                                                                                                                                                                                                                                                                 |   |
|             |                     | Finish: Light Wood                                                                                                                                                                                                                                                                            | а |
| Som<br>eath |                     | Brand: Hooker Furniture                                                                                                                                                                                                                                                                       |   |
| differ      |                     | <b>Product Description:</b> Infuse your space with tranquility with the organic and chic Armani Sofa Table crafted of Pecan wood with a Crema marble top featuring a soft veneer pattern. The neutral Brie finish is a grey tone with reeded details to complement a wide range of interiors. |   |
|             |                     | <b>Collection Features:</b> Inspired by a sophisticated approach to a life of leisure, the collection's modern, yet casual style evokes                                                                                                                                                       |   |

### Hooker Furniture Living Room Amani Sofa Table

Hooker Furniture www.hookerfurniture.com

SKU: 1672-80161-00 Width: 68" (172.7 cm) Depth: 14" (35.6 cm) Height: 36" (91.4 cm) Weight: 136.4 lb (61.4 kg) Volume: 29.23 cu ft (0.8 m<sup>3</sup>) Carton Width: 18 (45.7 cm) Carton Length: 71.5" (181.6 cm) Carton Height: 39.25 (99.7 cm) Carton Weight: 171.6 lb (77.2 kg) Type: Tables, Console Tables

Collection: American Life Amani Number of Shelves: 0

Number of Drawers: 0

Number of Leaves: 0

Style: Casual

Finish: Light Wood

Brand: Hooker Furniture

**Product Description:** Infuse your space with tranquility with the organic and chic Armani Sofa Table crafted of Pecan wood with a Crema marble top featuring a soft veneer pattern. The neutral Brie finish is a grey tone with reeded details to complement a wide range of interiors.