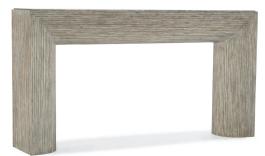

### Hooker Furniture Living Room Amani Sofa Table

Hooker Furniture www.hookerfurniture.com

SKU: 1672-80161-00 Width: 68" (172.7 cm) Depth: 14" (35.6 cm) Height: 36" (91.4 cm) Weight: 136.4 lb (61.4 kg) Volume: 29.23 cu ft (0.8 m<sup>3</sup>) Carton Width: 18 (45.7 cm) Carton Length: 71.5" (181.6 cm) Carton Height: 39.25 (99.7 cm) Carton Weight: 171.6 lb (77.2 kg) Type: Tables, Console Tables

Collection: American Life Amani Number of Shelves: 0

Number of Drawers: 0

Number of Leaves: 0

Style: Casual

Finish: Light Wood

Brand: Hooker Furniture

**Product Description:** Infuse your space with tranquility with the organic and chic Armani Sofa Table crafted of Pecan wood with a Crema marble top featuring a soft veneer pattern. The neutral Brie finish is a grey tone with reeded details to complement a wide range of interiors.