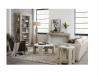

|             |                     | Hooker Furniture Living Room Amani Sofa Table                                                                                                                                                                                                                                                 |   |
|-------------|---------------------|-----------------------------------------------------------------------------------------------------------------------------------------------------------------------------------------------------------------------------------------------------------------------------------------------|---|
|             | HOOKER <sup>®</sup> | Hooker Furniture<br>www.hookerfurniture.com                                                                                                                                                                                                                                                   | ľ |
|             |                     | <b>SKU</b> : 1672-80161-00                                                                                                                                                                                                                                                                    |   |
|             | 1                   | <b>Width:</b> 68" (172.7 cm)                                                                                                                                                                                                                                                                  |   |
|             |                     | <b>Depth:</b> 14" (35.6 cm)                                                                                                                                                                                                                                                                   |   |
| Lľ          |                     | Height: 36" (91.4 cm)                                                                                                                                                                                                                                                                         |   |
|             |                     | Weight: 136.4 lb (61.4 kg)                                                                                                                                                                                                                                                                    |   |
|             |                     | <b>Volume:</b> 29.23 cu ft (0.8 m <sup>3</sup> )                                                                                                                                                                                                                                              |   |
| lom         |                     | Carton Width: 18 (45.7 cm)                                                                                                                                                                                                                                                                    |   |
|             |                     | Carton Length: 71.5" (181.6 cm)                                                                                                                                                                                                                                                               |   |
|             |                     | Carton Height: 39.25 (99.7 cm)                                                                                                                                                                                                                                                                |   |
|             |                     | Carton Weight: 171.6 lb (77.2 kg)                                                                                                                                                                                                                                                             |   |
|             |                     | Type: Tables, Console Tables                                                                                                                                                                                                                                                                  |   |
|             |                     | Category: Living Room                                                                                                                                                                                                                                                                         |   |
|             |                     | Collection: American Life Amani                                                                                                                                                                                                                                                               |   |
|             |                     | Number of Shelves: 0                                                                                                                                                                                                                                                                          |   |
|             |                     | Number of Drawers: 0                                                                                                                                                                                                                                                                          |   |
| <b>0</b> S  |                     | Number of Leaves: 0                                                                                                                                                                                                                                                                           |   |
|             |                     | Style: Casual                                                                                                                                                                                                                                                                                 |   |
|             |                     | Finish: Light Wood                                                                                                                                                                                                                                                                            | а |
| Som<br>eath |                     | Brand: Hooker Furniture                                                                                                                                                                                                                                                                       |   |
| differ      |                     | <b>Product Description:</b> Infuse your space with tranquility with the organic and chic Armani Sofa Table crafted of Pecan wood with a Crema marble top featuring a soft veneer pattern. The neutral Brie finish is a grey tone with reeded details to complement a wide range of interiors. |   |
|             |                     | <b>Collection Features:</b> Inspired by a sophisticated approach to a life of leisure, the collection's modern, yet casual style evokes                                                                                                                                                       |   |

Collection: American Life Amani Number of Shelves: 0

Number of Drawers: 0

Number of Leaves: 0

Style: Casual

Finish: Light Wood

Brand: Hooker Furniture

**Product Description:** Infuse your space with tranquility with the organic and chic Armani Sofa Table crafted of Pecan wood with a Crema marble top featuring a soft veneer pattern. The neutral Brie finish is a grey tone with reeded details to complement a wide range of interiors.

Finish: Light Wood

Brand: Hooker Furniture

**Product Description:** Infuse your space with tranquility with the organic and chic Armani Sofa Table crafted of Pecan wood with a Crema marble top featuring a soft veneer pattern. The neutral Brie finish is a grey tone with reeded details to complement a wide range of interiors.