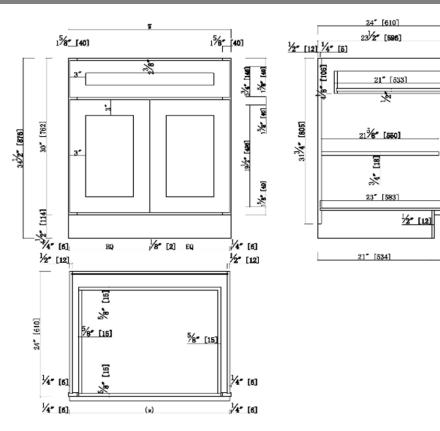

Metal Clips connectors

**RTA** construction

CARB P2 compliant

[12]

~

72" [12]

1/2" [12]

3" [76]

7 [178]

21**%5° [548**]

## Dimensions