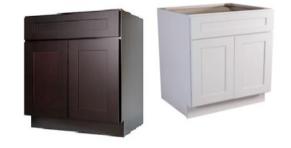

# Two Door One Drawer Base Kitchen Cabinet

#### 3" Wide Shaker Door

3/4"Solid maple face frame, Fully overlay with 1/4" reveal

- MDF with wood veneer for door center & drawer center for espresso finish
- 3/4" solid maple door frame & drawer frame for espresso finish
- 3/4" Premium HDF door & & drawer front for white finish

Soft-closing hinge, 6 way adjustable

- Under-mounted epoxy glide, soft-closing glide can be offered for upgrade option. 21" Solid Wood Dovetail Drawers

1/2" plywood with poplar veneer for side panels, bottom panels