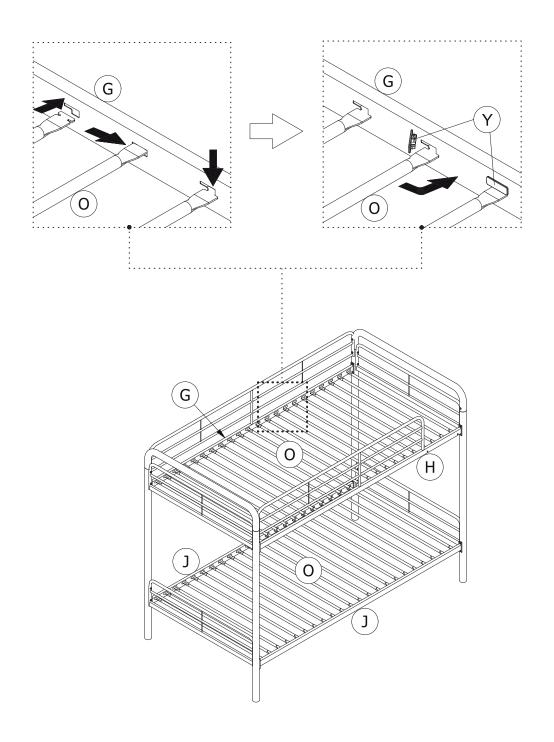

Attach **G**, **H** and **J** X 2 to **A/B** and **A/C** with **3**.

7.1 Attach E to A/U and B/M with ④; to G with ①.

7.2 Attach F to A/M with ④; to H with ①.

Insert **O** into **G/H** and **J** X 2 as illustrated, then lock **O** into place with **Y**.

9.1 Press W onto O as illustrated.9.2 Press Q onto W alternating left and right as illustrated.