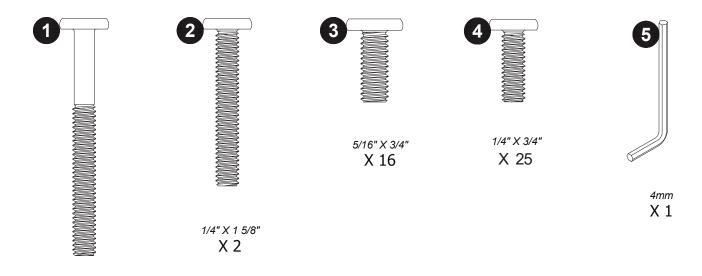

1/4" X 2 3/8" X 3

> Please do not completely tighten all the hardware, until the entire assembly is complete, unless otherwise indicated in the step-by-step instructions.

The screw(s), bolt(s) to be used at each step are shown in actual size in the lower right corner of the page.