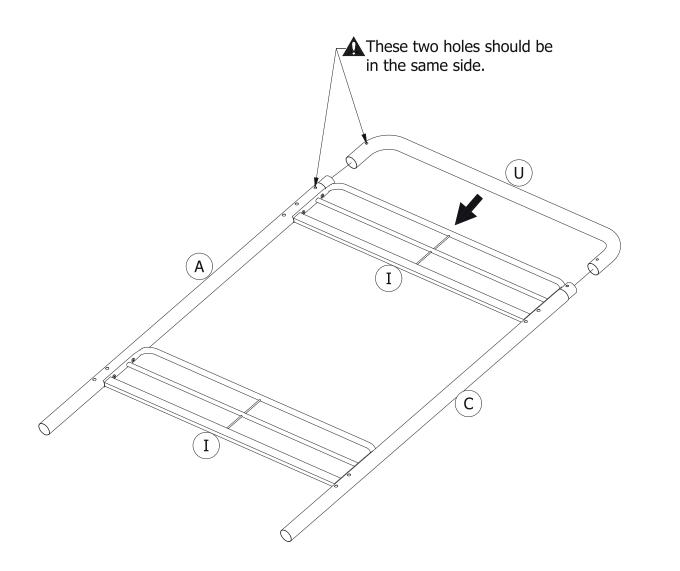

Attach **G**, **H** and **J** X 2 to **A/B** and **A/C** with **3**.

7.1 Attach E to A/U and B/M with ④; to G with ①.

7.2 Attach F to A/M with ④; to H with ①.

Insert **O** into **G/H** and **J** X 2 as illustrated, then lock **O** into place with **Y**.