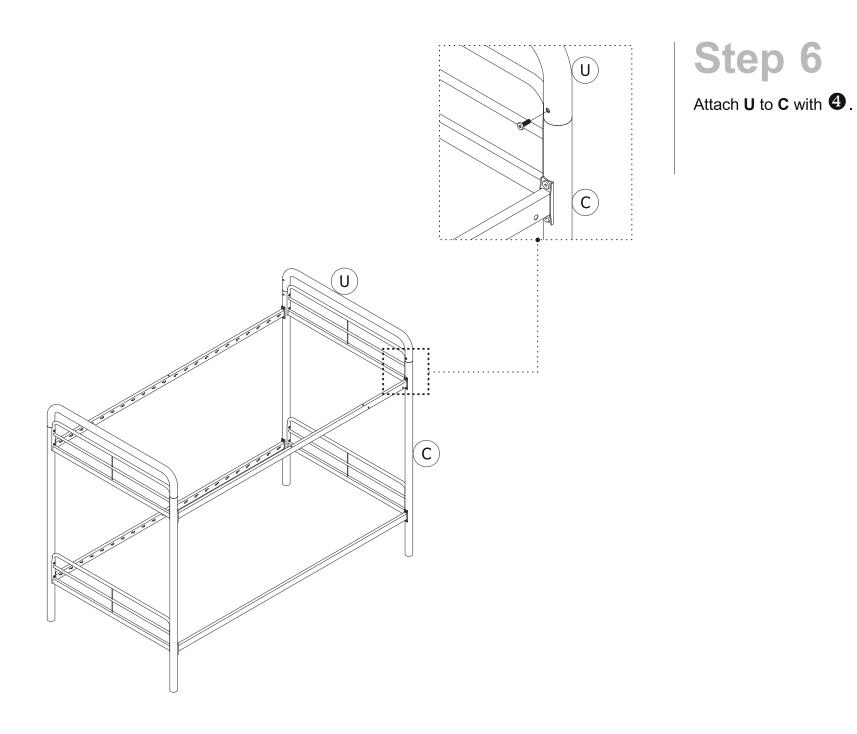

**A** Finger tighten the bolts, do not completely tighten.

Insert **M** onto **A/B**, then properly tighten the BOLTS from Step **1**.

Insert **U** onto **A/C**, then properly tighten the BOLTS from Step **2**.