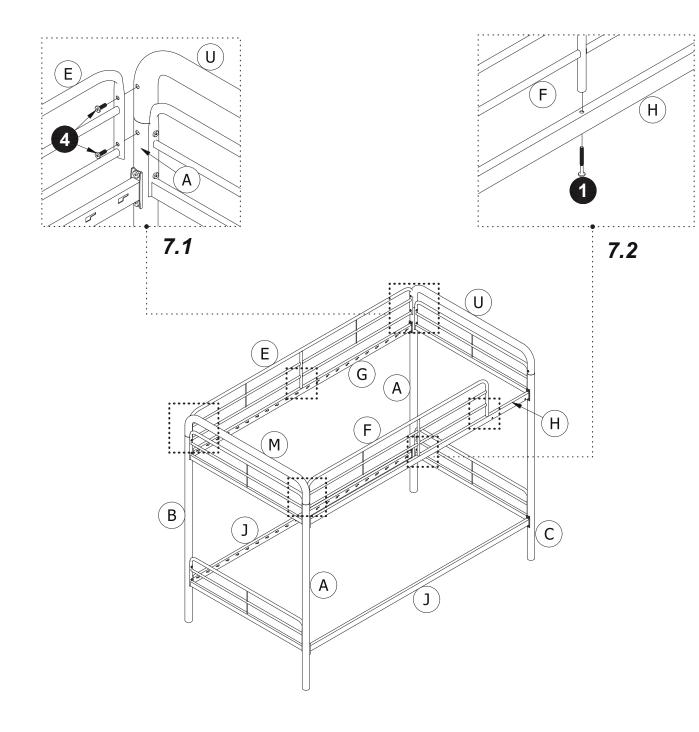

Attach **G**, **H** and **J** X 2 to **A/B** and **A/C** with **3**.

7.1 Attach E to A/U and B/M with ④; to G with ①.

7.2 Attach F to A/M with ④; to H with ①.

Insert **O** into **G/H** and **J** X 2 as illustrated, then lock **O** into place with **Y**.