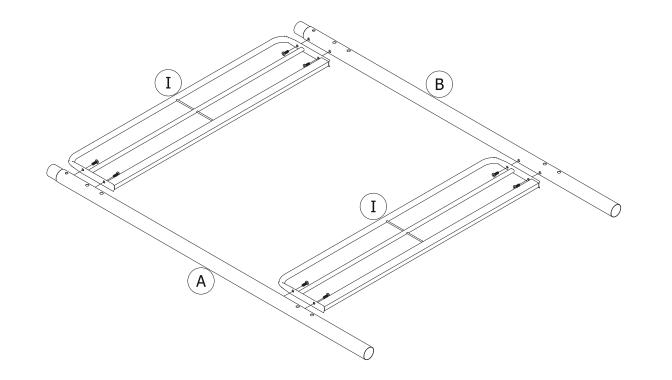

#### **Hardware Pack**

Step 1

Attach I X 2 to **A** and **B** with **④**.

Finger tighten the bolts, do not completely tighten.

4

Step 2

Attach I X 2 to  $\mathbf{A}$  and  $\mathbf{C}$  with  $\mathbf{4}$ .

**A** Finger tighten the bolts, do not completely tighten.

Insert **M** onto **A/B**, then properly tighten the BOLTS from Step **1**.

Insert **U** onto **A/C**, then properly tighten the BOLTS from Step **2**.