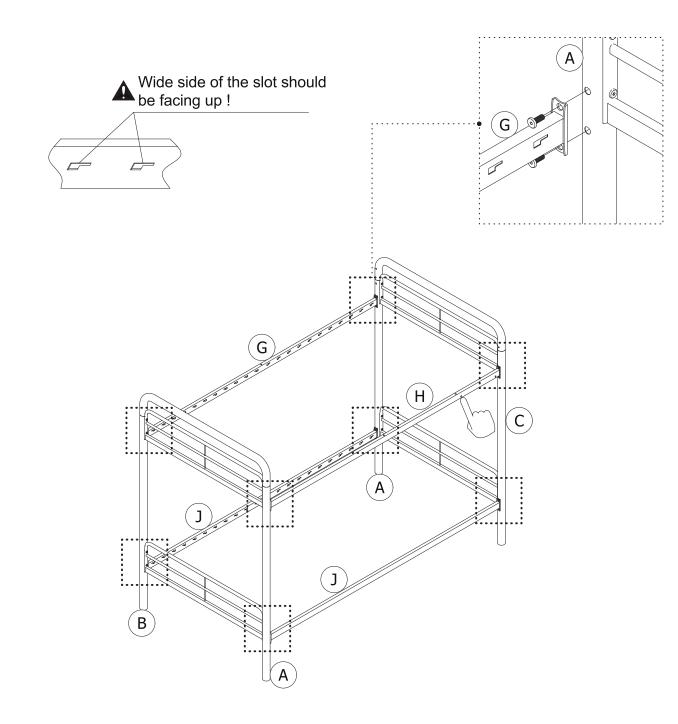

Attach **G**, **H** and **J** X 2 to **A/B** and **A/C** with **3**.

7.1 Attach E to A/U and B/M with ④; to G with ①.

7.2 Attach F to A/M with ④; to H with ①.

Insert **O** into **G/H** and **J** X 2 as illustrated, then lock **O** into place with **Y**.