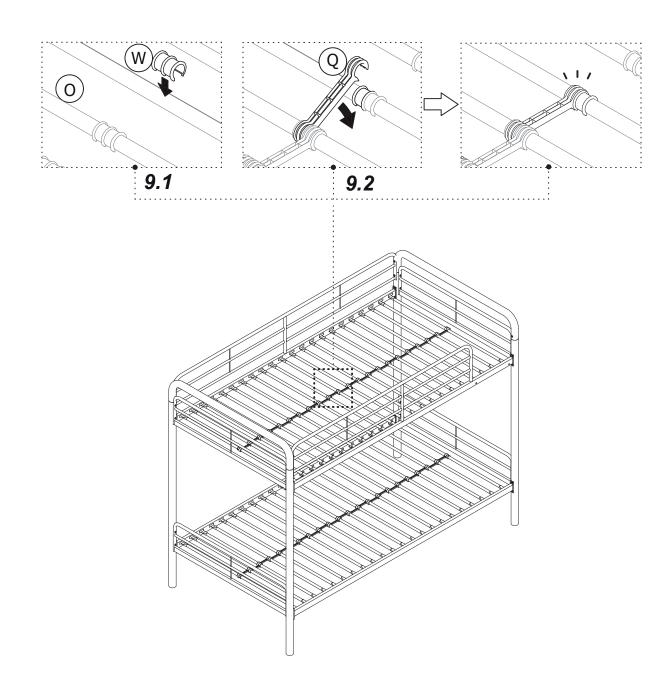

9.1 Press W onto O as illustrated.9.2 Press Q onto W alternating left and right as illustrated.