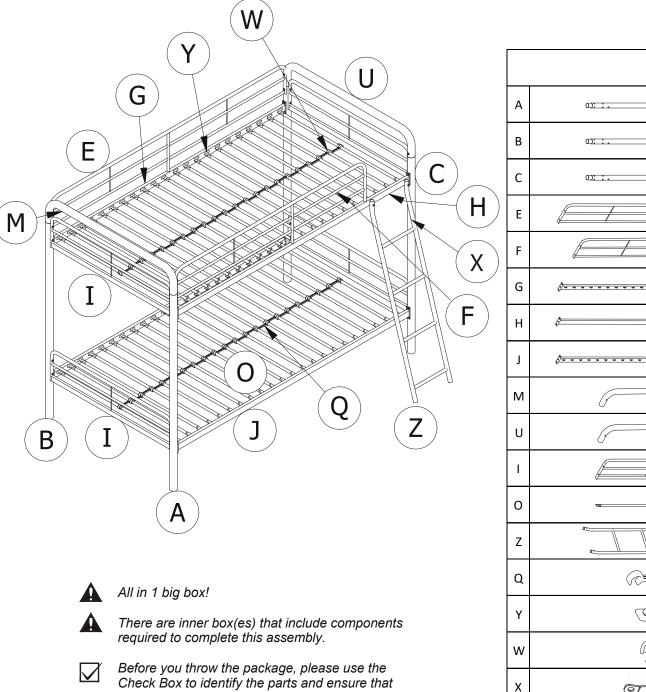

you have all the parts needed for the assembly.

| HARDWARE LIST |                  |                   |        |
|---------------|------------------|-------------------|--------|
| А             | 0)::             | POST              | 2 PCS  |
| В             | 0)::             | POST              | 1 PCS  |
| С             | 0)::             | POST              | 1 PCS  |
| E             |                  | GUARD RAIL        | 1 PCS  |
| F             |                  | FRONT GUARD RAIL  | 1 PCS  |
| G             | \$ <del></del> 7 | UPPER SIDE RAIL   | 1 PCS  |
| Н             |                  | LADDER SIDE RAIL  | 1 PCS  |
| J             | Ø <del></del> 1  | LOWER SAFETY RAIL | 2 PCS  |
| м             |                  | POST RAIL         | 1 PCS  |
| U             |                  | POST RAIL         | 1 PCS  |
| Ι             |                  | END GUARD RAIL    | 4 PCS  |
| 0             | 63               | SLATS             | 44 PCS |
| z             |                  | LADDER            | 1 PCS  |
| Q             |                  | SLAT SPACER       | 42 PCS |
| Y             |                  | PLASTIC PLUG      | 88 PCS |
| w             | 9 <del>9</del> 9 | SLAT SPACER       | 44 PCS |
| х             | 67 0             | BRACKET           | 1 PCS  |