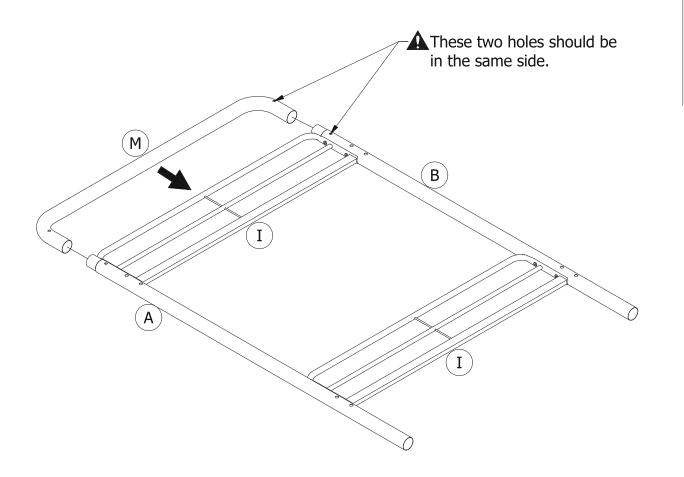

**A** Finger tighten the bolts, do not completely tighten.

Insert **M** onto **A/B**, then properly tighten the BOLTS from Step **1**.

Insert **U** onto **A/C**, then properly tighten the BOLTS from Step **2**.