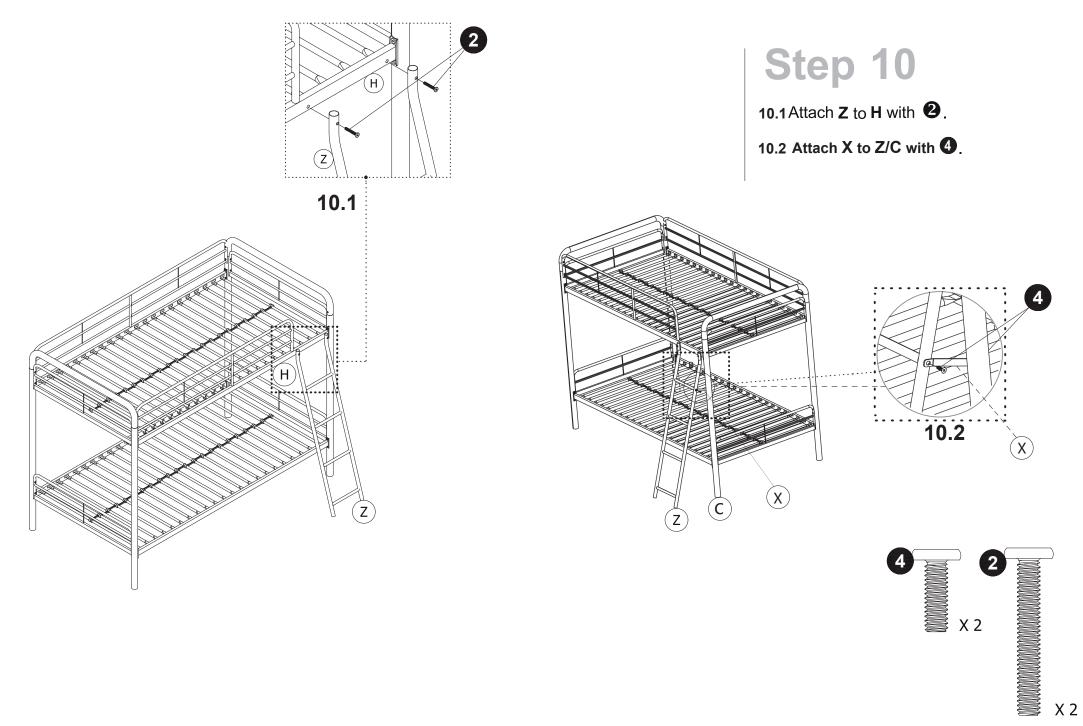

Attach **G**, **H** and **J** X 2 to **A/B** and **A/C** with **3**.

7.1 Attach E to A/U and B/M with ④; to G with ①.

7.2 Attach F to A/M with ④; to H with ①.

Insert **O** into **G/H** and **J** X 2 as illustrated, then lock **O** into place with **Y**.