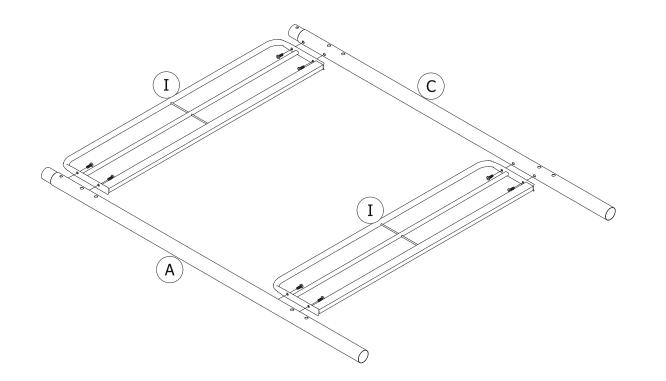

#### **Hardware Pack**

Step 1

Attach I X 2 to **A** and **B** with **④**.

Finger tighten the bolts, do not completely tighten.

4

Step 2

Attach I X 2 to  $\mathbf{A}$  and  $\mathbf{C}$  with  $\mathbf{4}$ .