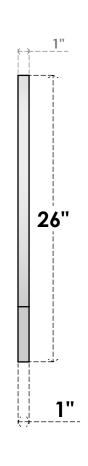

## GVPRT42X2601SN

42"W X 26"H ROUND TOP SURFACE MOUNT PVC GABLE VENT: NON-FUNCTIONAL, W/ 3-1/2"W X 1"P STANDARD FRAME

**FRONT** 

SIDE

LOUVER HEIGHT: 2 3/4"

LOUVER QTY: 7

1. INSTALLATION TO BE COMPLETED IN ACCORDANCE WITH MANUFACTURER'S SPECIFICATIONS. 2. DRAWING MAY NOT BE TO SCALE