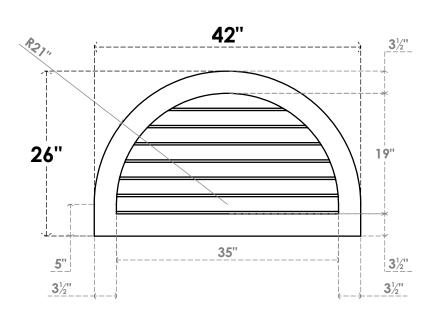

## GVPRT42X2601SN

42"W X 26"H ROUND TOP SURFACE MOUNT PVC GABLE VENT: NON-FUNCTIONAL, W/ 3-1/2"W X 1"P STANDARD FRAME

**FRONT** 

SIDE

LOUVER HEIGHT: 2 3/4"

LOUVER QTY: 7

1. INSTALLATION TO BE COMPLETED IN ACCORDANCE WITH MANUFACTURER'S SPECIFICATIONS. 2. DRAWING MAY NOT BE TO SCALE