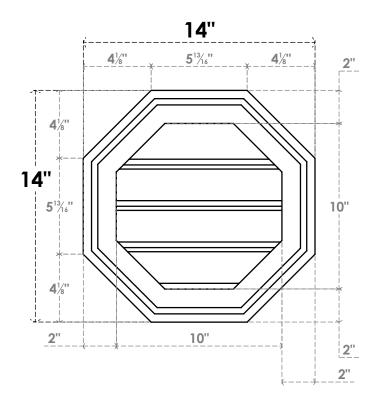

## GVPOC14X1402SF

14"W X 14"H OCTAGONAL SURFACE MOUNT PVC GABLE VENT: FUNCTIONAL, W/ 2"W X 1-1/2"P **BRICKMOULD FRAME** 

**VENTING AREA: 7.07 SQ IN** LOUVER HEIGHT: 2 1/2"

LOUVER QTY: 4

**FRONT** 

SIDE

**NOTES** 