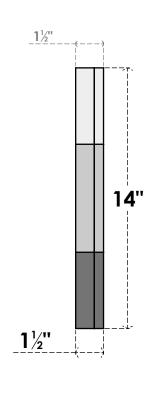

## GVPOC14X1402SF

14"W X 14"H OCTAGONAL SURFACE MOUNT PVC GABLE VENT: FUNCTIONAL, W/ 2"W X 1-1/2"P **BRICKMOULD FRAME** 

**VENTING AREA: 7.07 SQ IN** LOUVER HEIGHT: 2 1/2"

LOUVER QTY: 4

**FRONT** 

SIDE

**NOTES** 