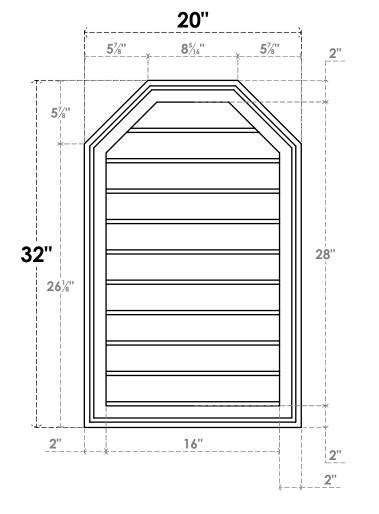

## GVPOT20X3202SN

20"W X 32"H OCTAGONAL TOP SURFACE MOUNT PVC GABLE VENT: NON-FUNCTIONAL, W/ 2"W X 1-1/2"P BRICKMOULD FRAME

LOUVER HEIGHT: 2 3/4"

LOUVER QTY: 10

**FRONT** 

SIDE

EKENA MILLWORK 2300 WEST MAIN ST. CLARKSVILLE, TX 75426 TOLL FREE: 866-607-0453 WWW.EKENAMILLWORK.COM