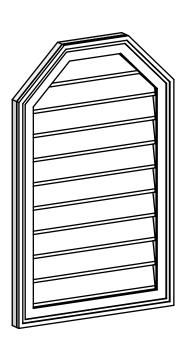

## GVPOT20X3202SN

20"W X 32"H OCTAGONAL TOP SURFACE MOUNT PVC GABLE VENT: NON-FUNCTIONAL, W/ 2"W X 1-1/2"P BRICKMOULD FRAME

LOUVER HEIGHT: 2 3/4"

LOUVER QTY: 10

**FRONT** 

SIDE

EKENA MILLWORK 2300 WEST MAIN ST. CLARKSVILLE, TX 75426 TOLL FREE: 866-607-0453 WWW.EKENAMILLWORK.COM