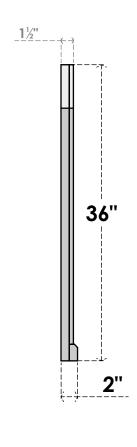

## GVPOT18X3603SF

18"W X 36"H OCTAGONAL TOP SURFACE MOUNT PVC GABLE VENT: FUNCTIONAL, W/ 2"W X 2"P **BRICKMOULD SILL FRAME** 

**VENTING AREA: 37.78 SQ IN** 

LOUVER HEIGHT: 2 5/8"

LOUVER QTY: 12

**FRONT** 

SIDE