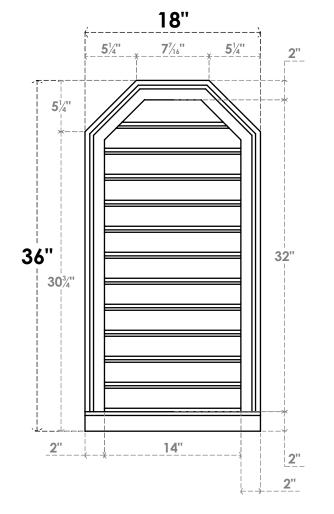

## GVPOT18X3603SF

18"W X 36"H OCTAGONAL TOP SURFACE MOUNT PVC GABLE VENT: FUNCTIONAL, W/ 2"W X 2"P **BRICKMOULD SILL FRAME** 

**VENTING AREA: 37.78 SQ IN** 

LOUVER HEIGHT: 2 5/8"

LOUVER QTY: 12

**FRONT** 

SIDE