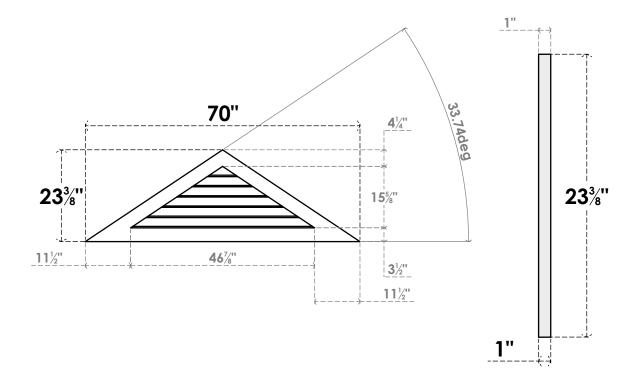

## GVPTR70X2301SN

70"W X 23-3/8"H TRIANGLE SURFACE MOUNT PVC GABLE VENT 8/12 PITCH: NON-FUNCTIONAL, W/ 3-1/2"W X 1"P STANDARD FRAME

LOUVER HEIGHT: 2 5/8"

LOUVER QTY: 6

**FRONT** 

SIDE

1. INSTALLATION TO BE COMPLETED IN ACCORDANCE WITH MANUFACTURER'S SPECIFICATIONS. 2. DRAWING MAY NOT BE TO SCALE