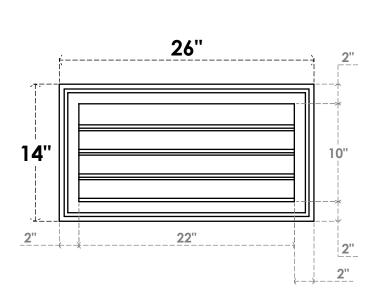

## GVPVE26X1402SF

26"W X 14"H RECTANGLE SURFACE MOUNT PVC GABLE VENT: FUNCTIONAL, W/ 2"W X 1-1/2"P **BRICKMOULD FRAME** 

**FRONT** 

SIDE

**VENTING AREA: 16.5 SQ IN** LOUVER HEIGHT: 2 1/2"

LOUVER QTY: 4

EKENA MILLWORK 2300 WEST MAIN ST. CLARKSVILLE, TX 75426 TOLL FREE: 866-607-0453 WWW.EKENAMILLWORK.COM