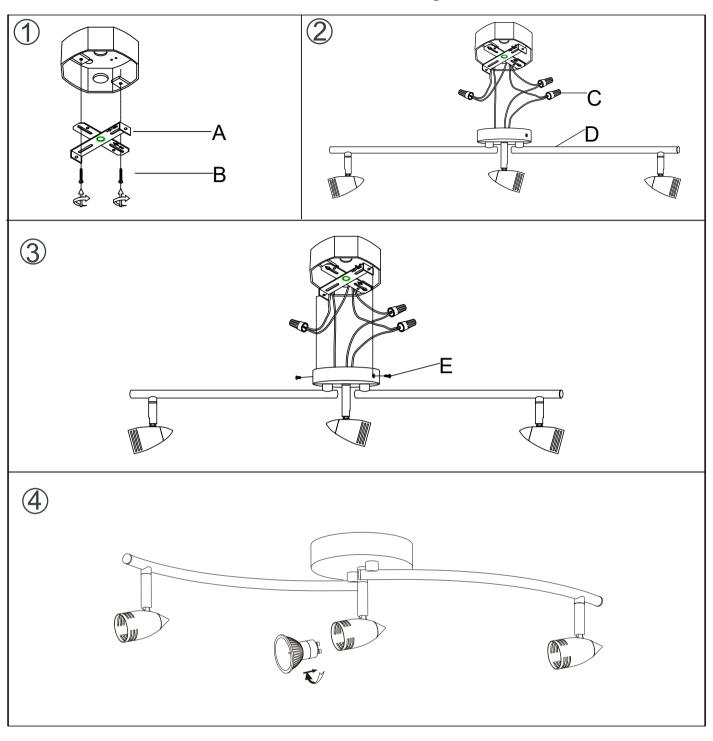

17808-004 Assembly Instruction

- 1. Carefully remove all parts from the box and remove all plastic covering.
- 2. Turn OFF power to the junction box , where the vanity will be installed.
- 3. Connect the live wire (black wire) to the live junction box wire with a plastic wire connector(C) and wrap the connection with electrical tape. Connect the neutral wire (white wire) to the neutral junction box wire with a plastic wire connector(C). Then wrap the connection with electrical tape.
- 4. Attach the ground wire (not labeled) from the fixture to the ground junction box wire in the outlet box, or wrap the ground wire around the ground screw.
- 5. Secure the crossbar (A) to the junction box using the mounting screws (B) and tighten.
- 6. Attach the canopy onto the crossbar (A), lining up two mounting plate hole, screw them with two screws (E).
- 7. Install bulb(not included)