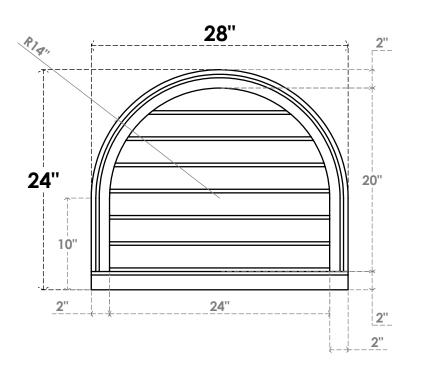

## GVPRT28X2403SN

28"W X 24"H ROUND TOP SURFACE MOUNT PVC GABLE VENT: NON-FUNCTIONAL, W/ 2"W X 2"P **BRICKMOULD SILL FRAME** 

**FRONT** 

SIDE

LOUVER HEIGHT: 2 7/8"

LOUVER QTY: 7

1. INSTALLATION TO BE COMPLETED IN ACCORDANCE WITH MANUFACTURER'S SPECIFICATIONS. 2. DRAWING MAY NOT BE TO SCALE