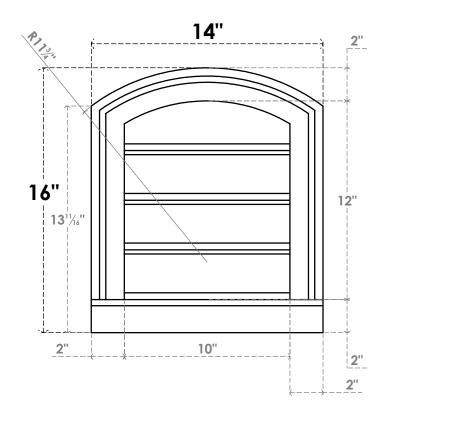

## GVPAR14X1603SF

14"W X 16"H ARCH TOP SURFACE MOUNT PVC GABLE VENT: FUNCTIONAL, W/ 2"W X 2"P **BRICKMOULD SILL FRAME** 

FRONT

VENTING AREA: 7.5 SQ IN LOUVER HEIGHT: 3" LOUVER QTY: 4

TOLL FREE: 866-607-0453 WWW.EKENAMILLWORK.COM