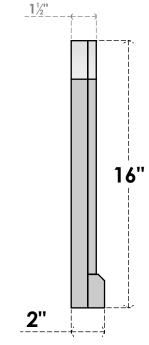

## GVPAR14X1603SF

14"W X 16"H ARCH TOP SURFACE MOUNT PVC GABLE VENT: FUNCTIONAL, W/ 2"W X 2"P **BRICKMOULD SILL FRAME** 

FRONT

VENTING AREA: 7.5 SQ IN LOUVER HEIGHT: 3" LOUVER QTY: 4

TOLL FREE: 866-607-0453 WWW.EKENAMILLWORK.COM

**EKENA MILLWORK** 2300 WEST MAIN ST. CLARKSVILLE, TX 75426 NOTES

SIDE

NOTES 1. INSTALLATION TO BE COMPLETED IN ACCORDANCE WITH MANUFACTURER'S SPECIFICATIONS. 2. DRAWING MAY NOT BE TO SCALE 3. THIS DRAWING IS INTENDED FOR DESIGN AND PLANNING PURPOSES ONLY. 4. ALL INFORMATION CONTAINED HEREIN WAS CURRENT AT THE TIME OF DEVELOPMENT BUT MUST BE REVIEWED AND APPROVED BY THE PRODUCT MANUFACTURER TO BE CONSIDERED ACCURATE. 5. ARCHITECTURAL GRADE PVC PRODUCTS ARE MADE FROM EXPANDED CELLULAR PVC AND COME NATURALLY WHITE BUT MAY BE DAINTED