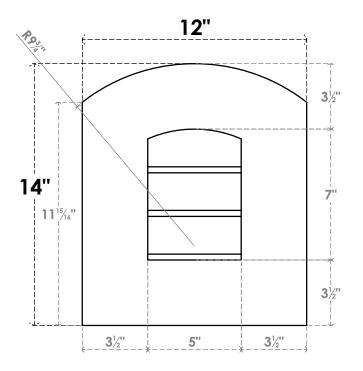

## GVPAR12X1401SN

12"W X 14"H ARCH TOP SURFACE MOUNT PVC GABLE VENT: NON-FUNCTIONAL, W/ 3-1/2"W X 1"P STANDARD FRAME

**FRONT** 

SIDE

LOUVER HEIGHT: 2 3/8" LOUVER QTY: 3

EKENA MILLWORK 2300 WEST MAIN ST. CLARKSVILLE, TX 75426 TOLL FREE: 866-607-0453 WWW.EKENAMILLWORK.COM