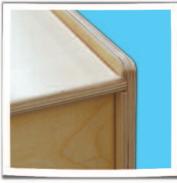

46¾"H x 30"W x 12"D

- · 100% Baltic Birch Plywood on all surfaces and backs
- No MDF, hardboard or particleboard
- Fully rounded and sanded corners for absolute maximum safety
- · Recessed backs for added strength, stability, and beauty
- Exclusive Tuff-Gloss™ UV finish
- Qualifies for LEED® credit IEQ 4.5
- · CPSIA compliant No lead or phthalates
- Meet or exceed CARB II and CHPS requirements
- GREENGUARD® Children & School certified
- · Made in the USA by craftsmen

Typical Recessed Plywood Backs

Typical Corners & Edges

Typical Construction