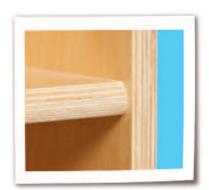

46¾"H x 30"W x 12"D

- · 100% Baltic Birch Plywood on all surfaces and backs
- No MDF, hardboard or particleboard
- Fully rounded and sanded corners for absolute maximum safety
- · Recessed backs for added strength, stability, and beauty
- Exclusive Tuff-Gloss™ UV finish
- Qualifies for LEED® credit IEQ 4.5
- · CPSIA compliant No lead or phthalates
- Meet or exceed CARB II and CHPS requirements
- GREENGUARD® Children & School certified
- · Made in the USA by craftsmen

Typical Recessed Plywood Backs

Typical Corners & Edges

Typical Construction