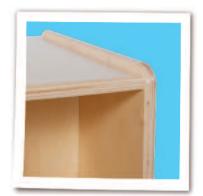

46¾"H x 30"W x 12"D

- · 100% Baltic Birch Plywood on all surfaces and backs
- No MDF, hardboard or particleboard
- Fully rounded and sanded corners for absolute maximum safety
- · Recessed backs for added strength, stability, and beauty
- Exclusive Tuff-Gloss™ UV finish
- Qualifies for LEED® credit IEQ 4.5
- · CPSIA compliant No lead or phthalates
- Meet or exceed CARB II and CHPS requirements
- GREENGUARD® Children & School certified
- · Made in the USA by craftsmen

Typical Recessed Plywood Backs

Typical Corners & Edges

Typical Construction