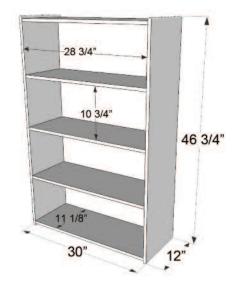

## Bookshelf - 46¾"H 46¾"H x 30"W x 12"D

GREENGUARD Children & Schools certified. Fixed shelving provides plenty of space for books, puzzles & more. 100% Plywood with mortise & secure fastener construction for exceptional strength and durability. UV Finish provides unsurpassed protection and beauty. MADE IN THE USA. Unassembled or Assembled options available.

46¾"H x 30"W x 12"D

- · 100% Baltic Birch Plywood on all surfaces and backs
- No MDF, hardboard or particleboard
- Fully rounded and sanded corners for absolute maximum safety
- · Recessed backs for added strength, stability, and beauty
- Exclusive Tuff-Gloss™ UV finish
- Qualifies for LEED® credit IEQ 4.5
- · CPSIA compliant No lead or phthalates
- Meet or exceed CARB II and CHPS requirements
- GREENGUARD® Children & School certified
- · Made in the USA by craftsmen