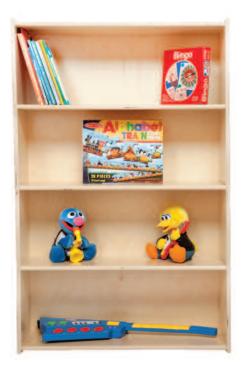

## Bookshelf - 46¾"H 46¾"H x 30"W x 12"D

GREENGUARD Children & Schools certified. Fixed shelving provides plenty of space for books, puzzles & more. 100% Plywood with mortise & secure fastener construction for exceptional strength and durability. UV Finish provides unsurpassed protection and beauty. MADE IN THE USA. Unassembled or Assembled options available.