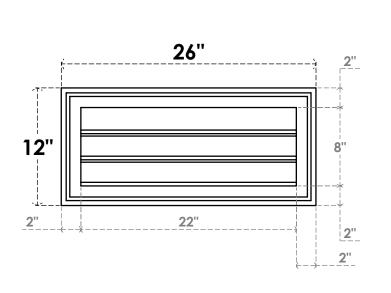

## GVPVE26X1202SF

26"W X 12"H RECTANGLE SURFACE MOUNT PVC GABLE VENT: FUNCTIONAL, W/ 2"W X 1-1/2"P **BRICKMOULD FRAME** 

**VENTING AREA: 11 SQ IN** LOUVER HEIGHT: 2 5/8"

LOUVER QTY: 3

**FRONT** 

SIDE

EKENA MILLWORK 2300 WEST MAIN ST. CLARKSVILLE, TX 75426 TOLL FREE: 866-607-0453 WWW.EKENAMILLWORK.COM