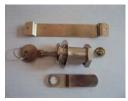

Light fixture - Nickel (1)

Roller (2)

Camlock (Nickel) - MOD (1)

Common Key for Camlock (Nickel) - MOD (1)

Glass shelves 44 x 11.5 x 0.31 ( 5 )

Common Shelf Support(Nickel) (20)