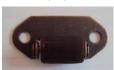

Light fixture - Nickel (1)

Roller (2)

Camlock (Nickel) - MOD (1)

Common Key for Camlock (Nickel) - MOD (1)

Glass shelves 44 x 11.5 x 0.31 ( 5 )

Common Shelf Support(Nickel) (20)