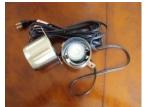

Light fixture - Nickel (1)

Roller (2)

Camlock (Nickel) - MOD (1)

Common Key for Camlock (Nickel) - MOD (1)

Glass shelves 44 x 11.5 x 0.31 ( 5 )

Common Shelf Support(Nickel) (20)