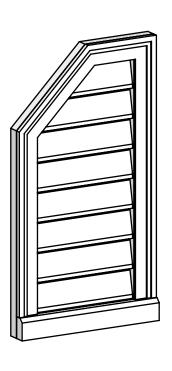

## GVPOL14X2603SF

14"W X 26"H HALF OCTAGON TOP LEFT SURFACE MOUNT PVC GABLE VENT: FUNCTIONAL, W/ 2"W X 2"P BRICKMOULD SILL FRAME

**VENTING AREA: 16.65 SQ IN** LOUVER HEIGHT: 2 3/4"

LOUVER QTY: 8

**FRONT** 