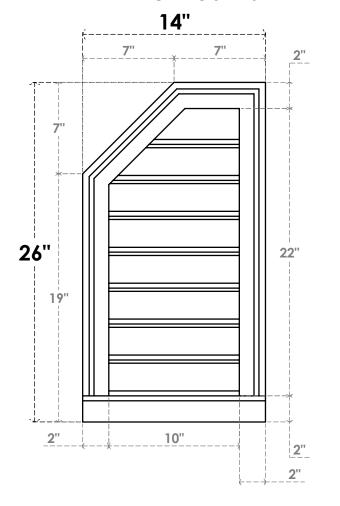

## GVPOL14X2603SF

14"W X 26"H HALF OCTAGON TOP LEFT SURFACE MOUNT PVC GABLE VENT: FUNCTIONAL, W/ 2"W X 2"P BRICKMOULD SILL FRAME

**VENTING AREA: 16.65 SQ IN** LOUVER HEIGHT: 2 3/4"

LOUVER QTY: 8

**FRONT** 